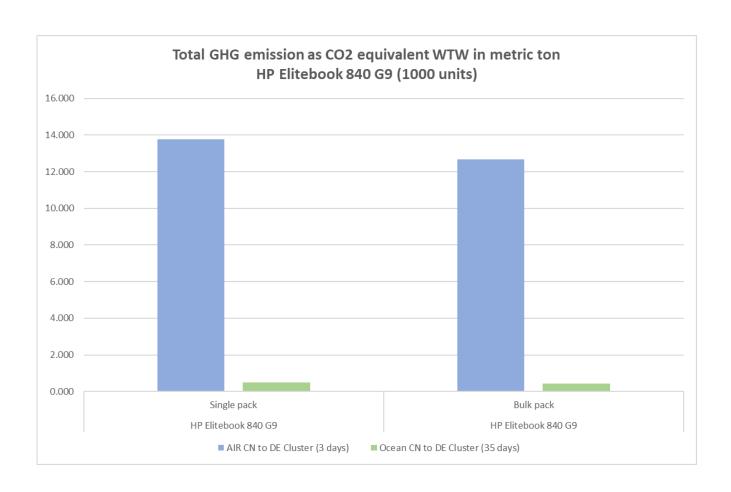

### Generic Comparison of CO2 impact by transportation mode Lane China to Europe

### Total GHG emissions in metric ton

| 13.782 | Single Unit | 0.484 |
|--------|-------------|-------|
| 12.679 | Multi Unit  | 0.445 |

Up to **95%**C02 impact reduction

No account or license needed.

<sup>\*</sup>Tool used EcoTranIT <u>EcoTransIT World - Emission Calculator</u>.

<sup>\*</sup>GHG emissions calculated Well to Wheel in metric ton

<sup>\*</sup>Example based on 1000 units