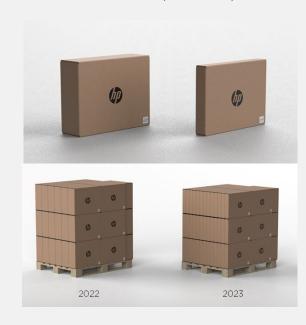

# Re-examine everything

Simple idea, re-design Display and AIO stands

62%

Reduction in box size

66%

Increase in pallet density

60\*%

Reduction in shipping carbon footprint