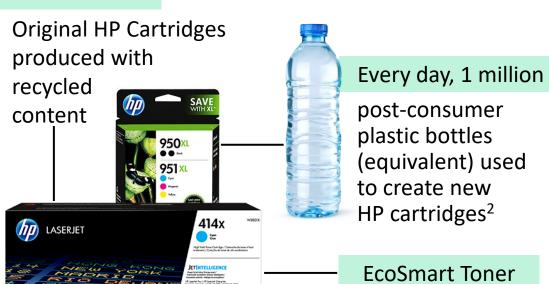

### Original HP Toner Cartridges:

- HP LaserJet Black Managed Toner W9120MC & W9130MC
- HP LaserJet Cyan Managed Toner W9121MC & W9131MC
- HP LaserJet Yellow Managed Toner W9122MC & W9132MC
- HP LaserJet Magenta Managed Toner W9123MC & W9133MC

| Before Use | HW Recycled Plastic Content <sup>1</sup>                        | 15%                                       |  |
|------------|-----------------------------------------------------------------|-------------------------------------------|--|
| Befor      | 100% sustainably sourced, fiber-based packaging <sup>5</sup>    | ✓                                         |  |
|            | EPEAT Registration <sup>7</sup><br>(US, Canada, Australia)      | Gold, Silver, Silver                      |  |
|            | Energy Star Certified <sup>8</sup> (US)                         | ✓                                         |  |
|            | Blue Angel Certification <sup>9</sup> (EMEA)                    | ✓                                         |  |
|            | Typical Energy Consumption (kWh/week; Blue<br>Angel/Energy Star | 23 ppm: 0.326/0.335<br>28ppm: 0.412/0.433 |  |
| During Use | Paper Reduction Solutions                                       | Duplex, Pin/Pull-Printing                 |  |
| ıri        | FutureSmart Firmware                                            | <b>✓</b>                                  |  |
| ٦          | Smart Device Services                                           | ✓                                         |  |
|            | Indoor Air Quality <sup>14</sup>                                | ✓                                         |  |
|            | Supplies Recycled Plastic Content <sup>1</sup>                  | 59%-66%                                   |  |
|            | Foam Free Supplies Packaging <sup>6</sup>                       | <b>✓</b>                                  |  |
|            | Ultra Low-Melt Toner <sup>19</sup>                              | ✓                                         |  |
|            | High-Capacity Cartridges Available                              | ✓                                         |  |
|            | Accessibility Accessories                                       | ✓                                         |  |
| After Use  | HP Planet Partners Program <sup>18</sup>                        | ✓                                         |  |

### Original HP supplies sustainability features

uses less energy

and has a lower

carbon footprint<sup>3</sup>

### Over 5 billion

of HP Toner and of HP Ink Cartridges contain recycled content<sup>1</sup>