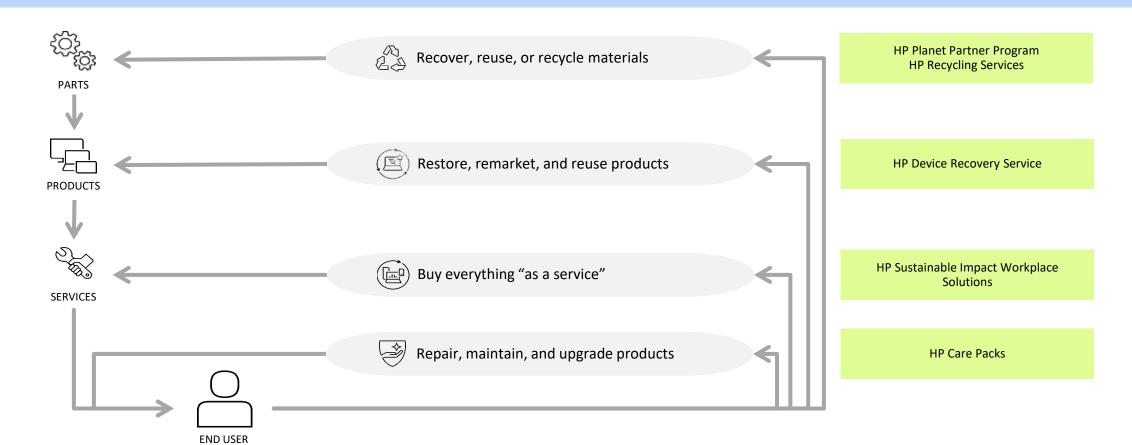

### **MOST EPEAT GOLD**

registered products<sup>2</sup>

764,800

tonnes of hardware and supplies recycled since 2016

14.9%

recycled plastic used in HP PCs and displays

**30%** postconsumer

recycled content plastic

across HP's Personal

**Systems and Print** 

portfolio by 20254

HP device recovery provides

value back from used devices<sup>3</sup>

### 6.29M

units of hardware repaired in 2021 and

2.15M

units of hardware reused

**75%** 

of HP's total annual product and packaging content will achieve circularity by 2030

98.5%

of HP products made from safer alternatives with restricted use of materials of concern

### 407 tonnes

of hard-to-recycle plastic foam eliminated in packaging

9% greenhouse gas emissions<sup>5</sup>