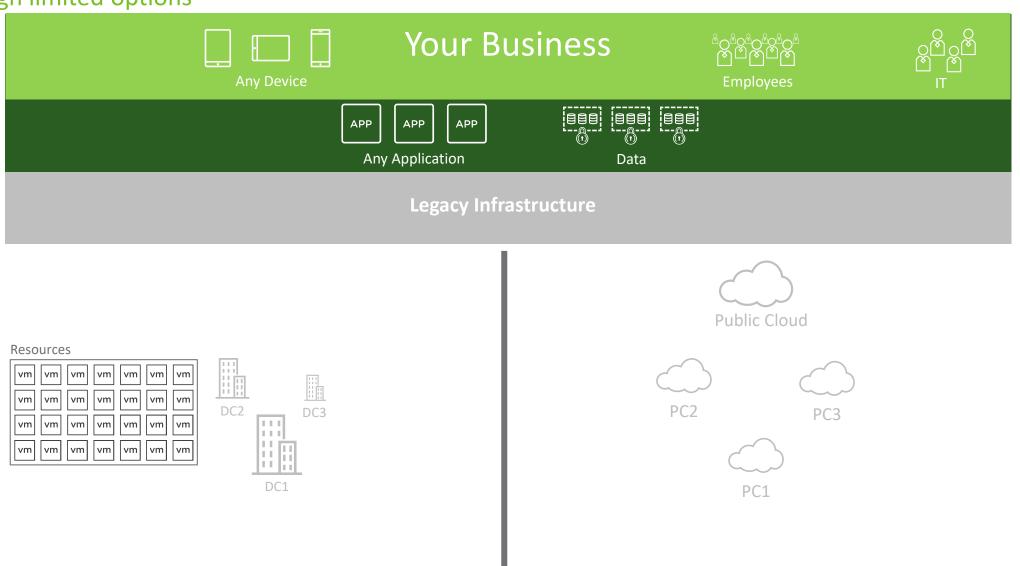

#### Increased Time to Market and Costs

Through limited options

#### **Wasted Resources**

#### Through limited options