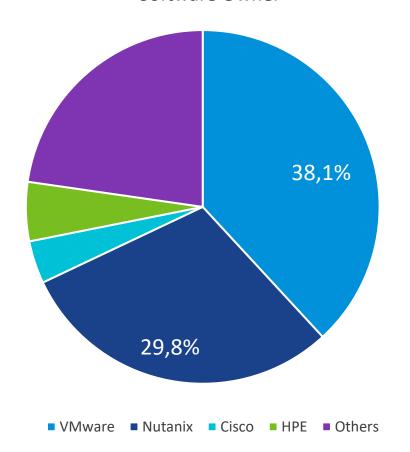

#### VMware Is The #1 HCI Software Vendor

#### According to IDC's 4Q2018 Worldwide Quarterly Converged Systems Tracker

IDC Hyperconverged Systems Market Share by Software Owner

38.1%

Hyperconverged solutions running VMware vSAN software achieved **38.1%** share and **86% growth year over year** 