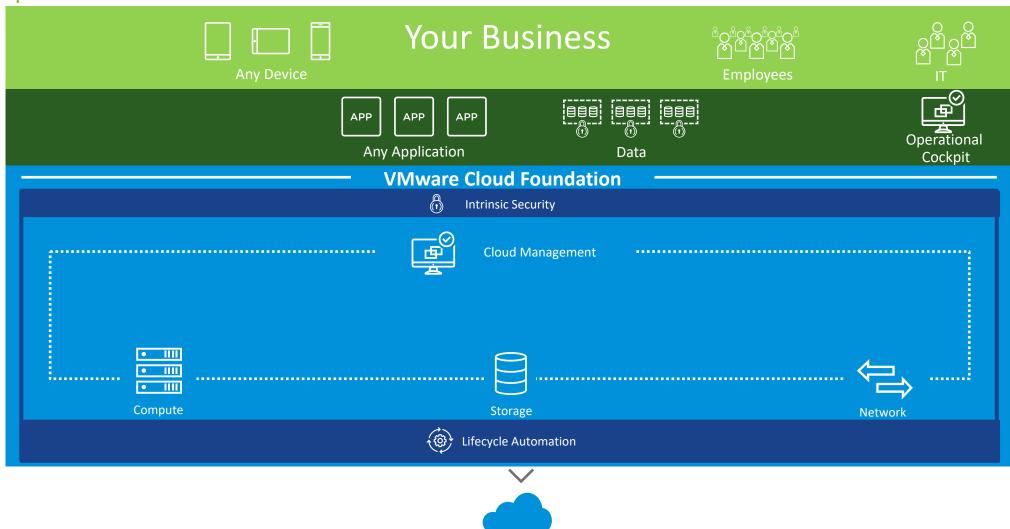

## Automated App and VM Provisioning in Minutes\*

**Through Self Service Portal** 

**IT Management** 

## Free up IT-resources for proactive management

Cloud operation model

19 Confidential | ©2019 VMware, Inc.