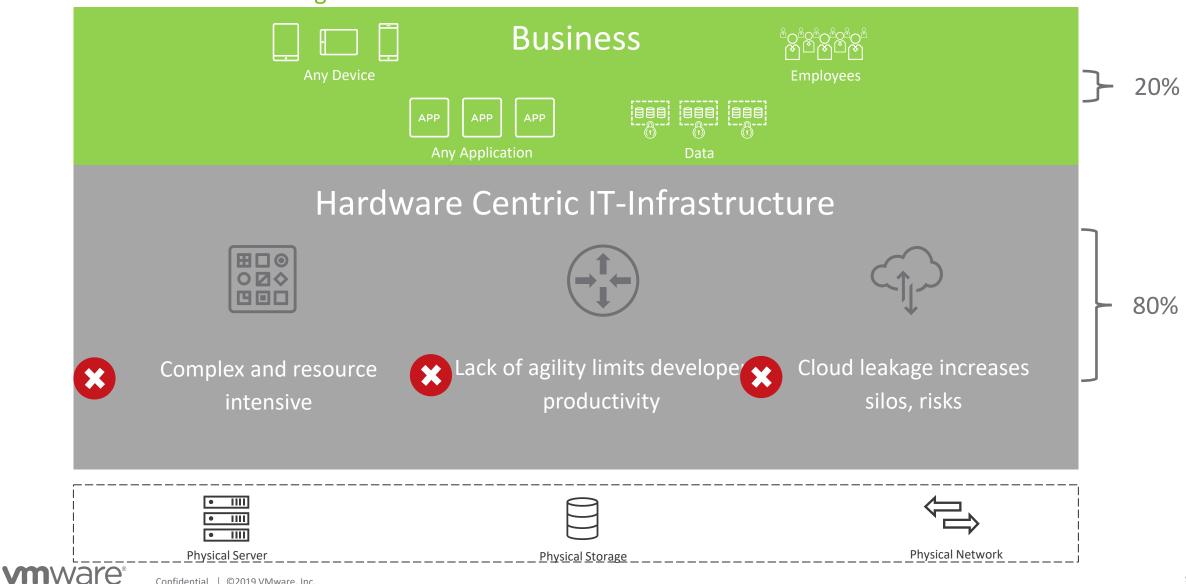

#### Problem: Legacy Datacenter

Can not meet Service Level Agreement

#### Problem: Do It Yourself SDDC

Customization without benefits but risks

11

#### Problem: Infrastructure Snowflakes

Over-customization leads to problems

## Problem: Traditional APP-Provisioning

Silo organized data center

#### **Problem: Time Intensive Manual Tasks**

Patching and upgrading

#### Problem: Future Workloads

Increase complexity of the IT infrasturcture