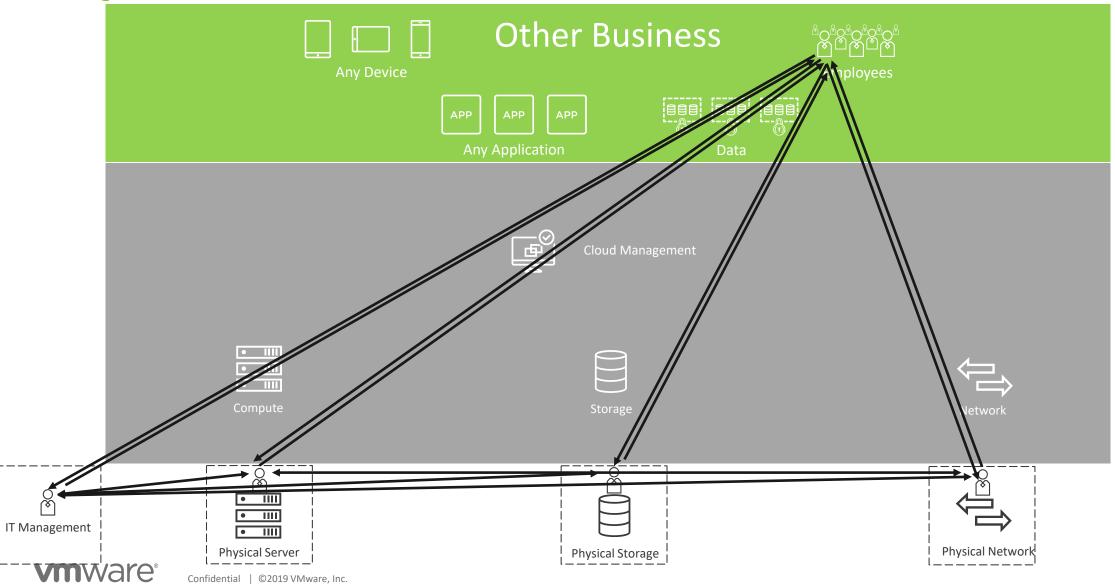

#### Problem: Infrastructure Snowflakes

Over-customization leads to problems

## Problem: Traditional APP-Provisioning

Silo organized data center

#### Problem: Future Workloads

Increase complexity of the IT infrasturcture