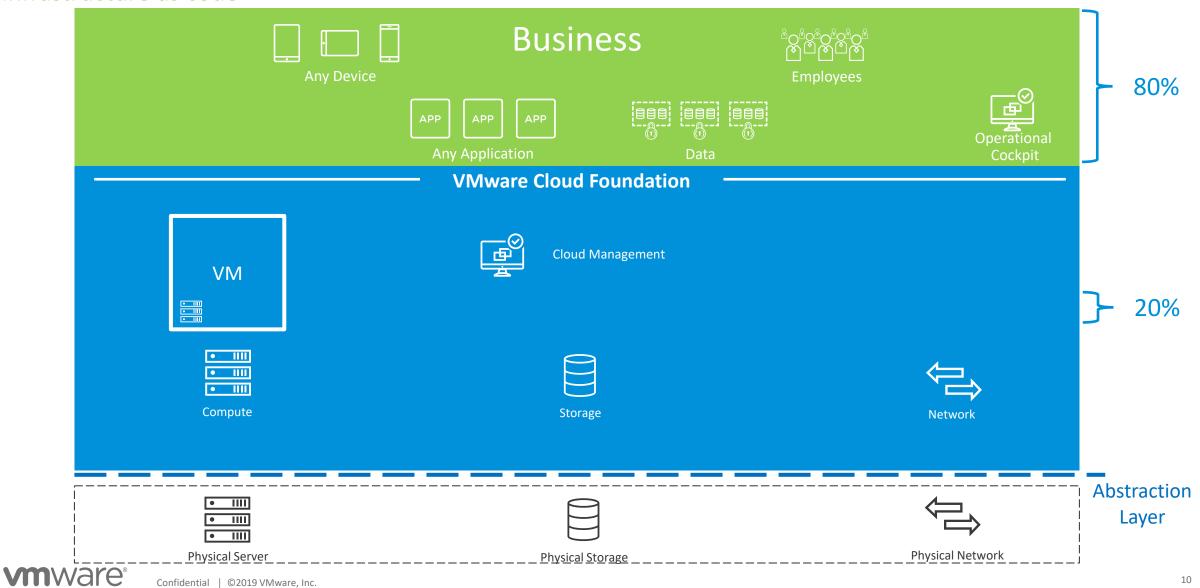

#### Infrastructure as code

10

## Bring up in hours instead of weeks\*

Simple initial operations

## Tested, Robust and Scalable IT-Infrastructure

Based on VMware Validated Design

## **Compliance and Governance**

Through intrinsic security and less manual tasks

#### Infrastructure in hours instead of weeks\*

Agile provisioning of standardized infrastructure

## Automated App and VM Provisioning in Minutes\*

**Through Self Service Portal** 

**IT Management** 

## Free up IT-resources for proactive management

Cloud operation model

19 Confidential | ©2019 VMware, Inc.

## TCO Reduction Up To 40%

Through virtualization and automation

21

#### Fit for Future Workloads

Cloud Foundation enables Digital Transformation