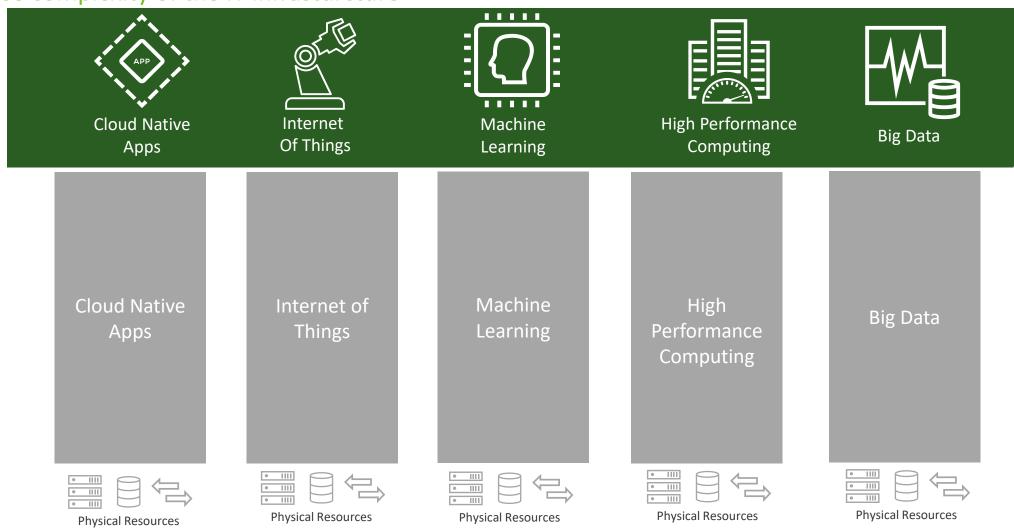

#### Problem: Future Workloads

Increase complexity of the IT infrasturcture

#### Fit for Future Workloads

Cloud Foundation enables Digital Transformation