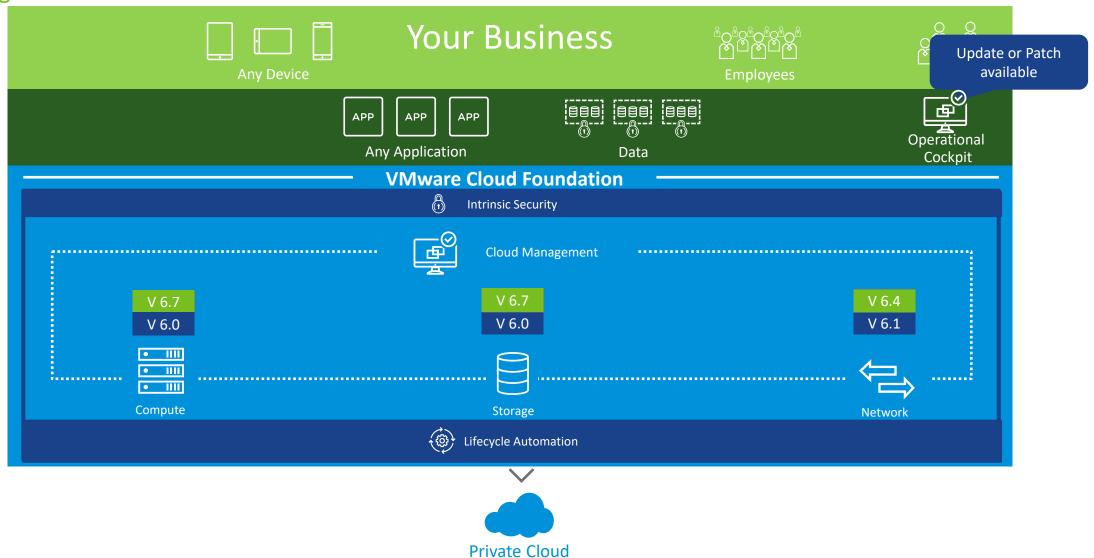

## **Compliance and Governance**

Through intrinsic security and less manual tasks