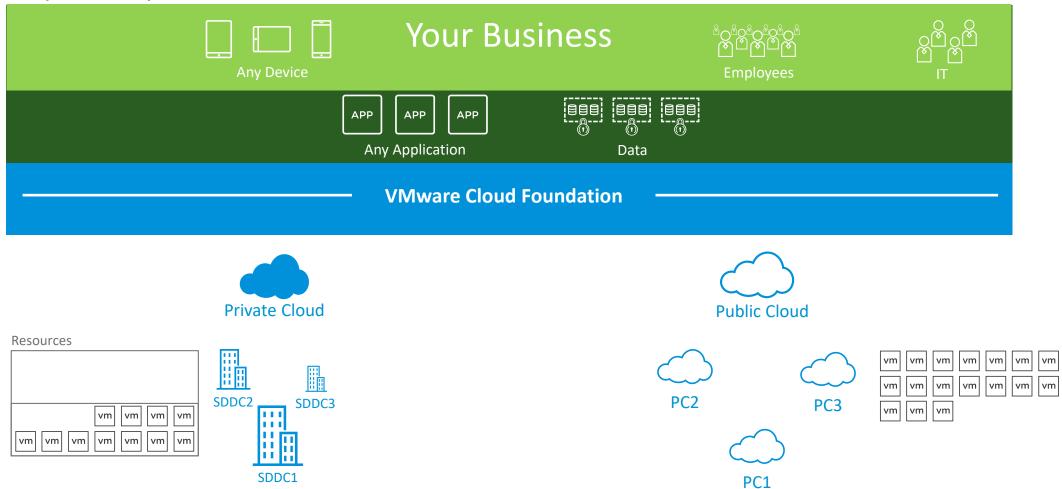

#### **Total Freedom**

#### Workload portability

#### Workload portability

29