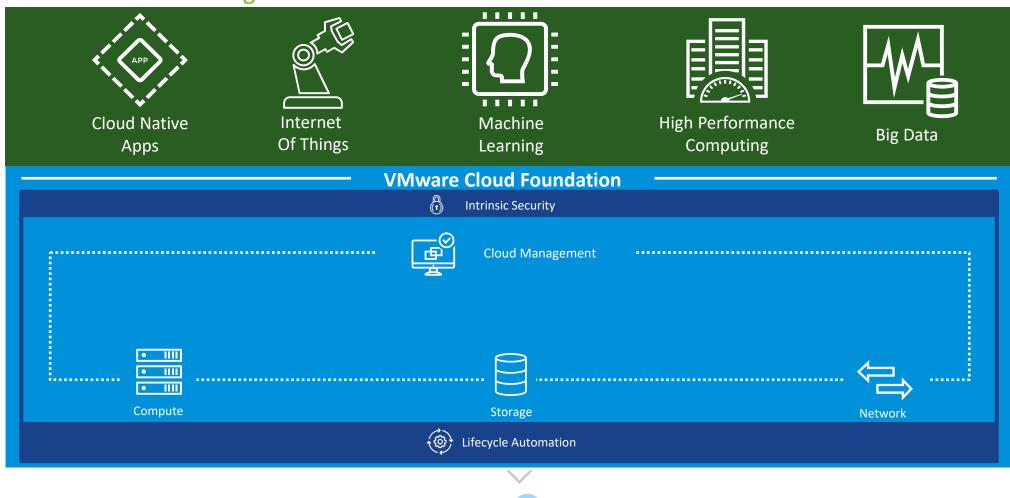

#### Fit for Future Workloads

Cloud Foundation enables Digital Transformation

## VMware HCI Powers Any Application, Anywhere