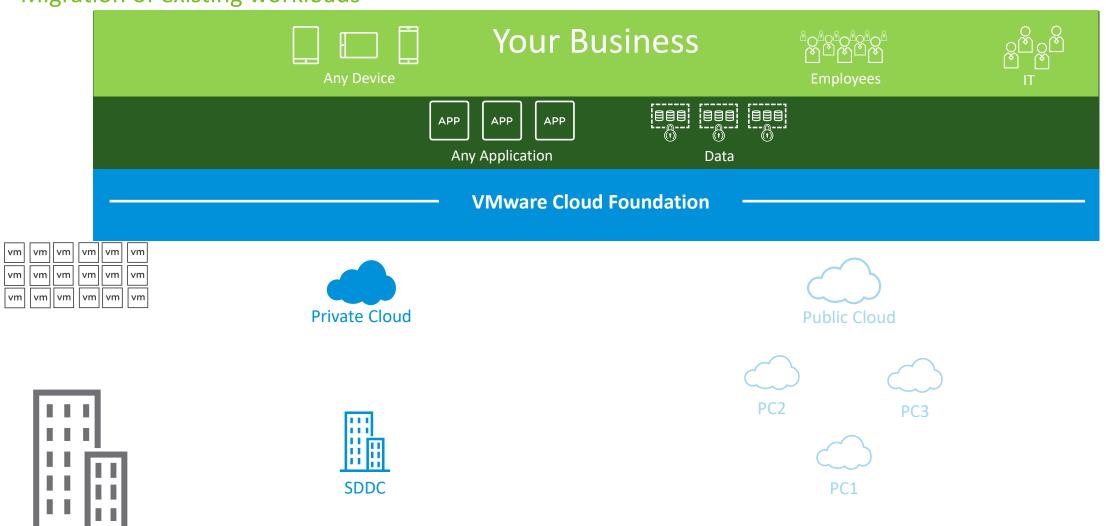

## Easiest Way to the Hybrid Cloud

Migration of existing workloads

Legacy DC

**m**ware<sup>®</sup>

Confidential | ©2019 VMware, Inc.

33