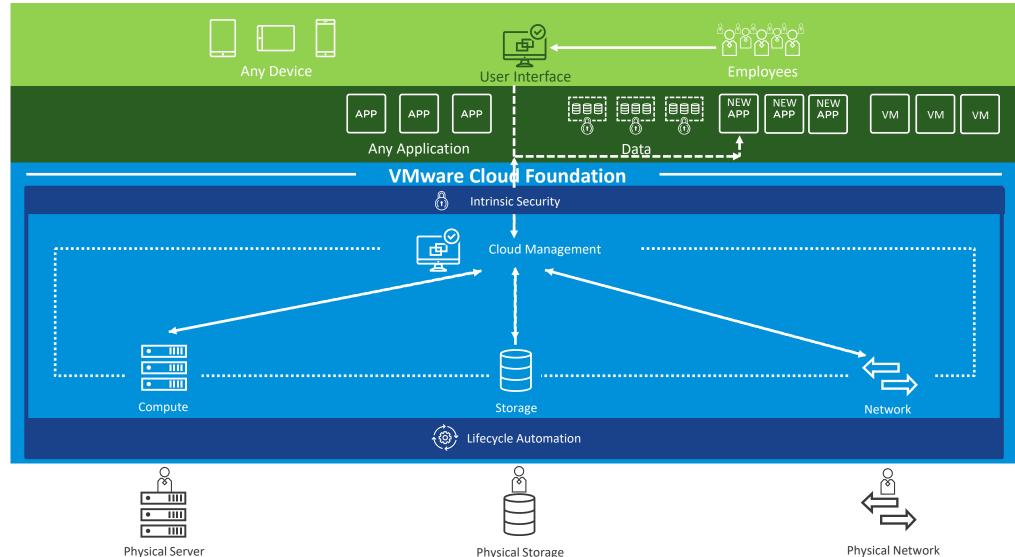

## Bring up in hours instead of weeks\*

Simple initial operations

## Tested, Robust and Scalable IT-Infrastructure

Based on VMware Validated Design

## **Compliance and Governance**

Through intrinsic security and less manual tasks