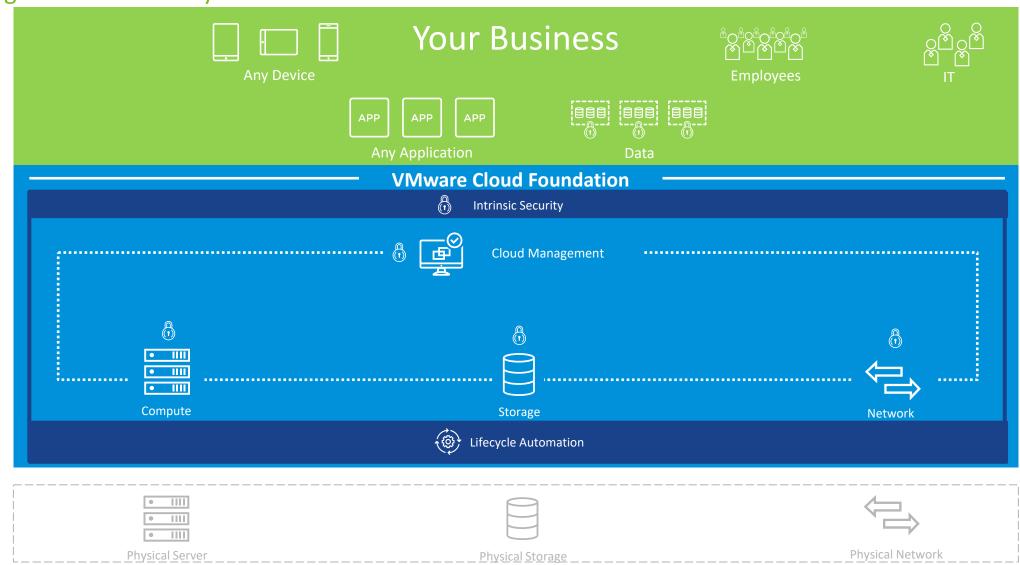

## **Compliance and Governance**

Through intrinsic security and less manual tasks