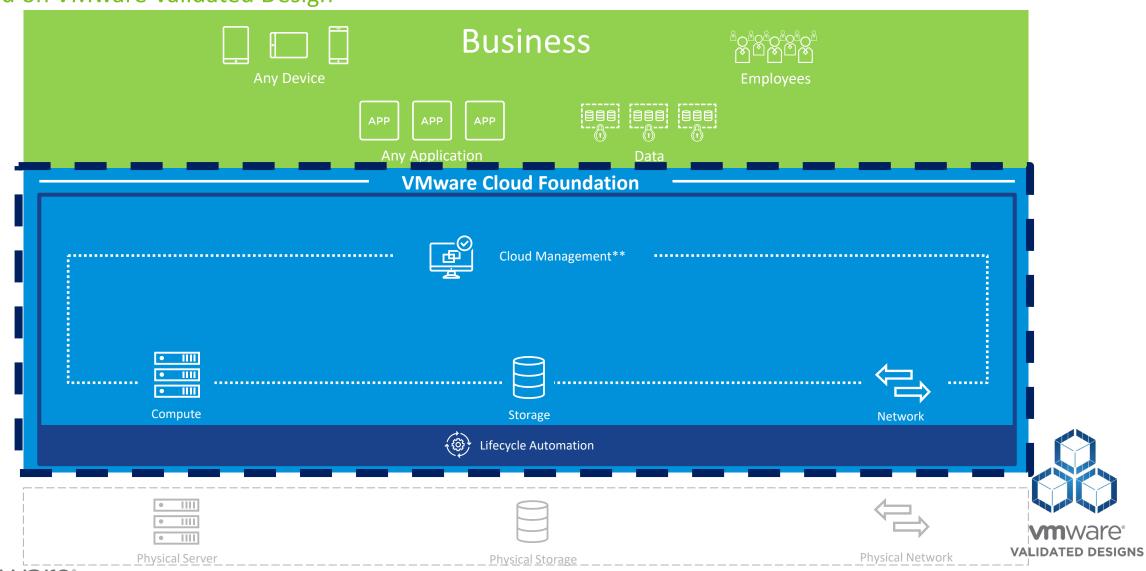

## Tested, Robust and Scalable IT-Infrastructure

Based on VMware Validated Design