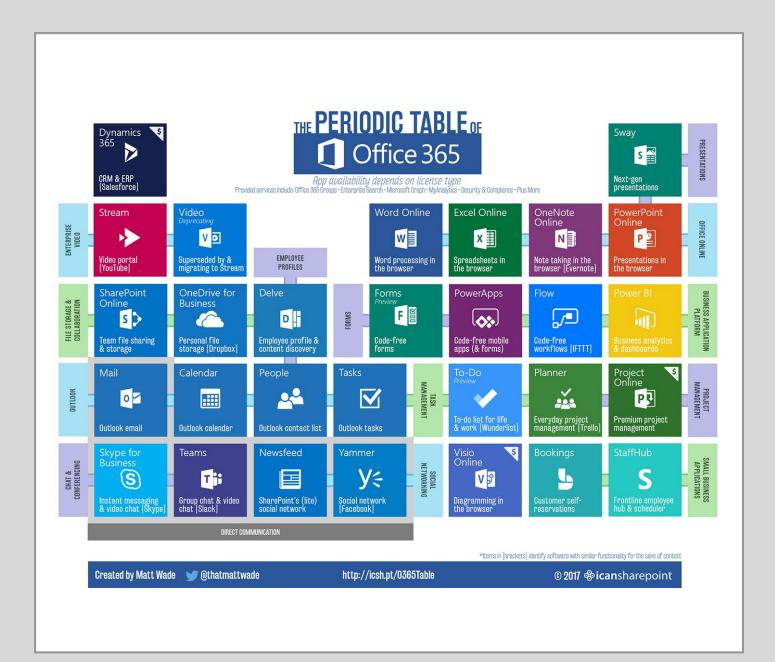

## Microsoft 365

Office 365

Windows 10

Enterprise Mobility
+ Security

A complete, intelligent solution to empower employees to be creative and work together, securely