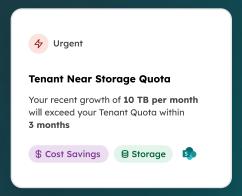

#### **Proactive Precision**

Orchestry Recommendations provides dynamic insights, sparing you from tedious data analysis. With the ability to analyze historical data and trends, it proactively identifies issues **BEFORE** they impact your M365 environment, letting you invest your time where it matters most.

#### Tailored Just for You

Your environment is unique, and so are its challenges. Orchestry's intelligent adaptive triggers deliver personalized recommendations, cutting through the noise to address your specific needs.