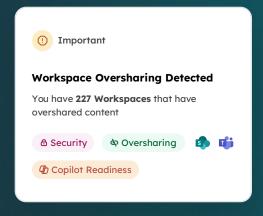

#### **Prepare for the Future**

Get ahead with Orchestry for Microsoft
Copilot readiness. Tackle sprawl, prevent
oversharing, and fortify your environment,
ensuring you're poised to unlock the
potential of this groundbreaking technology.