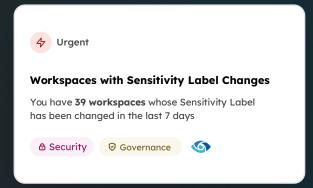

#### Tailored Just for You

Your environment is unique, and so are its challenges. Orchestry's intelligent adaptive triggers deliver personalized recommendations, cutting through the noise to address your specific needs.

#### **Prepare for the Future**

Get ahead with Orchestry for Microsoft
Copilot readiness. Tackle sprawl, prevent
oversharing, and fortify your environment,
ensuring you're poised to unlock the
potential of this groundbreaking technology.