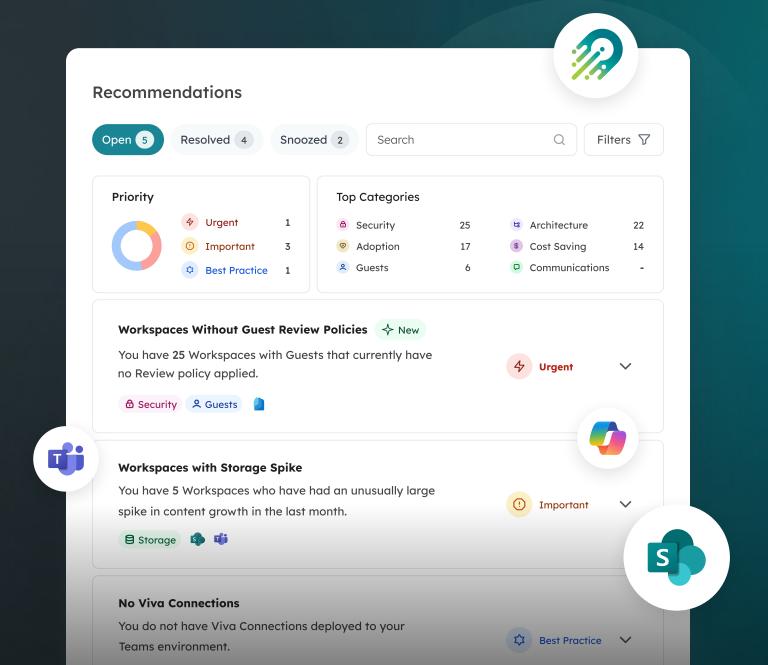

#### **How do Orchestry Recommendations work?**

Orchestry Recommendations is a data-driven solution that provides instant insights into your M365 environment. It focuses on:

Orchestry gathers historical and current data from various Microsoft 365 APIs and instantly produces intelligent recommendations:

#### **Proactive Precision**

Orchestry Recommendations provides dynamic insights, sparing you from tedious data analysis. With the ability to analyze historical data and trends, it proactively identifies issues **BEFORE** they impact your M365 environment, letting you invest your time where it matters most.

#### Tailored Just for You

Your environment is unique, and so are its challenges. Orchestry's intelligent adaptive triggers deliver personalized recommendations, cutting through the noise to address your specific needs.

#### Taking action has never been easier.

Follow expert guidance step by step, resolving security risks and storage concerns effortlessly, all within a unified Orchestry interface.

Records per page 50 V