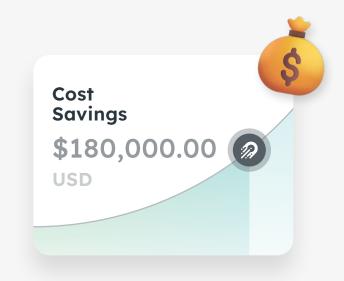

### A successful Copilot rollout relies on your tenant's readiness for Al.

To deploy Copilot, you need either SharePoint Premium licenses for all M365 users in your organization, or a third-party tool like Orchestry.

SharePoint Premium for 5000 users will cost USD\$180,000. Orchestry offers superior performance and functionality at a fraction of the cost, saving you over USD\$130,000 annually.