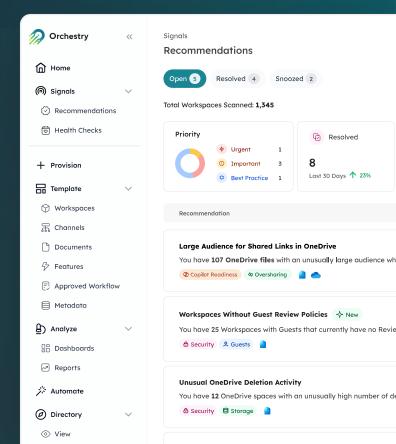

#### **How do Orchestry Recommendations work?**

Orchestry Recommendations is a data-driven solution that provides instant insights into your M365 environment. It focuses on:

Orchestry gathers historical and current data from various Microsoft 365 APIs and instantly produces intelligent recommendations:

#### Taking action has never been easier.

Follow expert guidance step by step, resolving security risks and storage concerns effortlessly, all within a unified Orchestry interface.

Records per page 50 V

1 workspace(s)