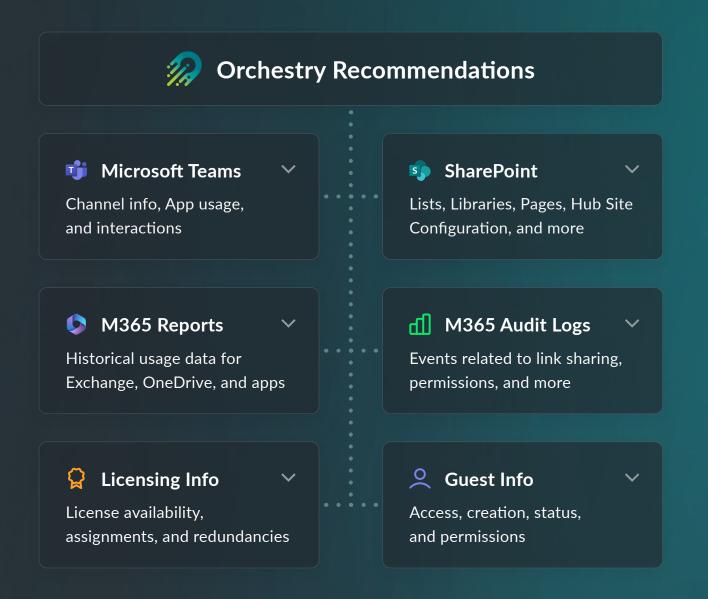

#### **How do Orchestry Recommendations work?**

Orchestry Recommendations is a data-driven solution that provides instant insights into your M365 environment. It focuses on:

Orchestry gathers historical and current data from various Microsoft 365 APIs and instantly produces intelligent recommendations:

## Intelligent recommendations beyond standard Microsoft 365 capabilites.

| Functionality                                                                                                                      | <i>7</i> 2 |                  |
|------------------------------------------------------------------------------------------------------------------------------------|------------|------------------|
| Centralized Insights and Recommendations across Microsoft 365                                                                      | <b>⊘</b>   | Not<br>Available |
| Data driven best practice suggestions specific to your tenant                                                                      | <b>⊘</b>   | Not<br>Available |
| Proactive & predictive recommendations based on usage patterns and trends                                                          | <b>⊘</b>   | Not<br>Available |
| Single consolidated list of recommendations for multiple M365 workloads including Entra ID, SharePoint, Teams, Defender and others | <b>⊘</b>   | Not<br>Available |
| Constantly evolving recommendations based on data and Microsoft 365 expertise                                                      | <b>⊘</b>   | Not<br>Available |
| Copilot readiness recommendations to help organizations get ready for AI in Microsoft 365                                          | <b>⊘</b>   | Not<br>Available |