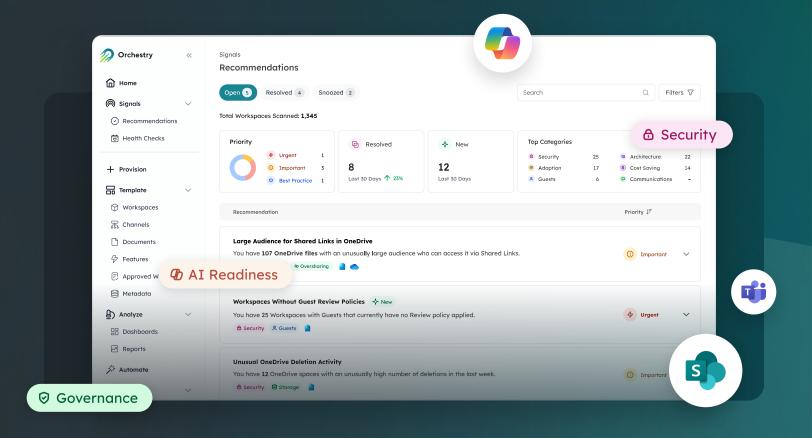

#### **How do Orchestry Recommendations work?**

Orchestry Recommendations is a data-driven solution that provides instant insights into your M365 environment. It focuses on:

Orchestry gathers historical and current data from various Microsoft 365 APIs and instantly produces intelligent recommendations:

#### **Proactive Precision**

Orchestry Recommendations provides dynamic insights, sparing you from tedious data analysis. With the ability to analyze historical data and trends, it proactively identifies issues **BEFORE** they impact your M365 environment, letting you invest your time where it matters most.

#### Tailored Just for You

Your environment is unique, and so are its challenges. Orchestry's intelligent adaptive triggers deliver personalized recommendations, cutting through the noise to address your specific needs.