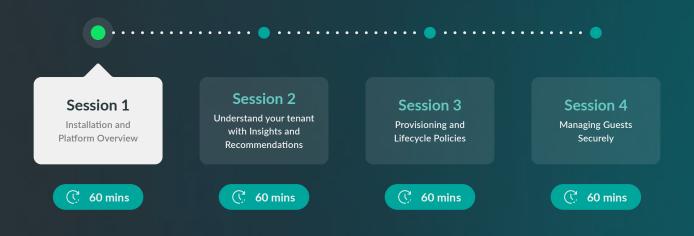

#### See Orchestry in action

Orchestry offers a 28-day managed evaluation. Our managed evaluation allows you to see the power of Orchestry in your environment. It's a risk-free yet real-world experience led by a member of our Success Team.

These sessions will provide insights, instructions, and guidance while allowing members of your team to be in the driver's seat throughout the sessions to explore the platform and gain firsthand experience.