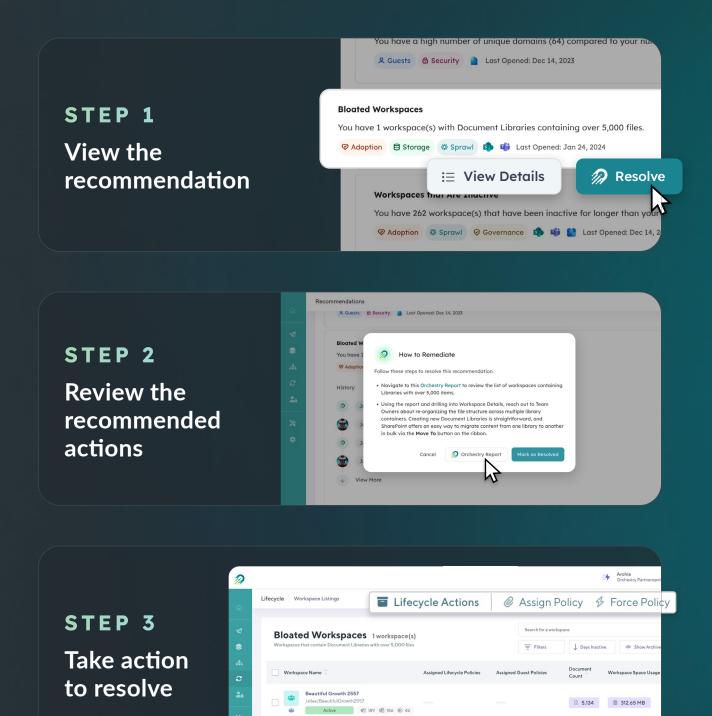

#### Taking action has never been easier.

Follow expert guidance step by step, resolving security risks and storage concerns effortlessly, all within a unified Orchestry interface.

Records per page 50 V