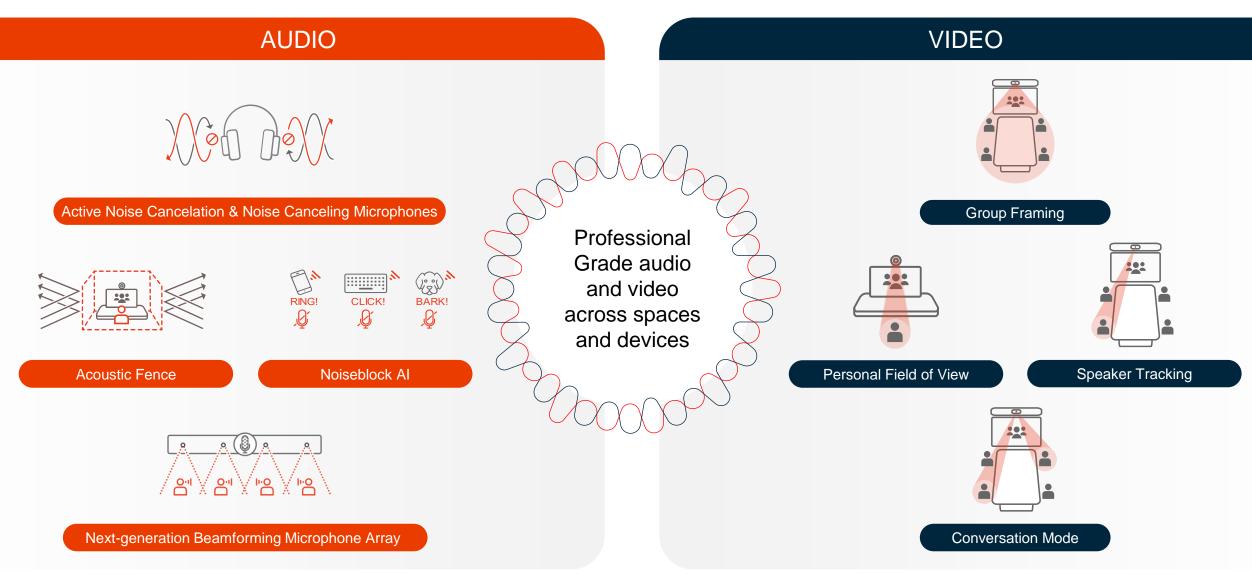

#### **NEXT GENERATION VIDEO CALLS** ONE EQUAL EXPERIENCE, REGARDLESS OF LOCATION

What Remote workers see today

Remote Participants must see the room participants in full view. In order to zoom in to several people at the same time, the camera must:

If the camera has optical zoom, it should be able to:

### The experience we want them to have