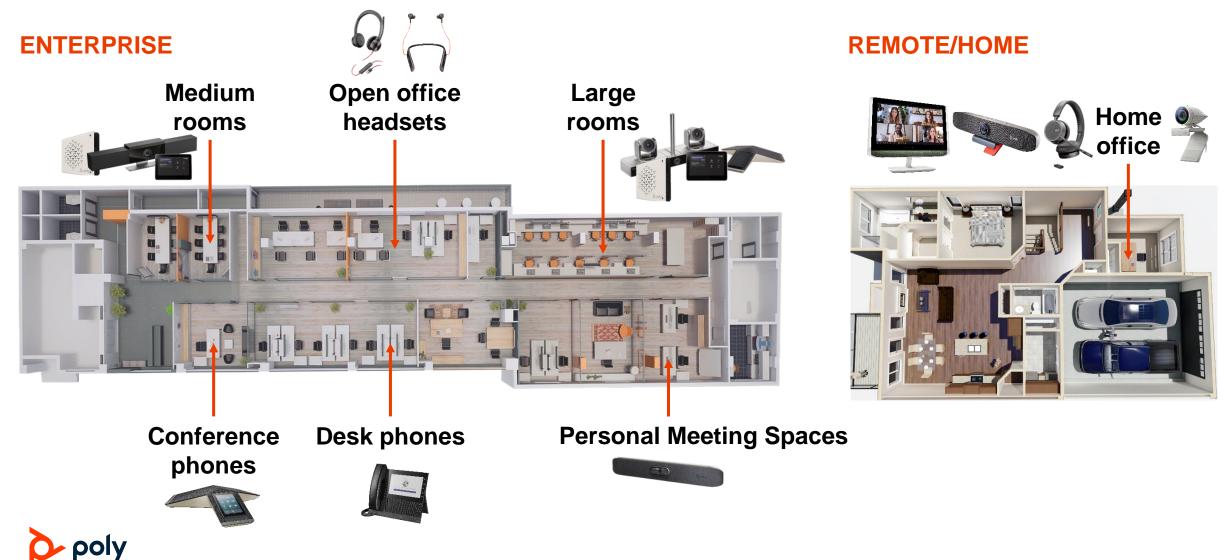

### POLY MTR DEVICES BY MEETING ROOM TYPE

#### on Android on Windows

| FOCUS to SMALL:STUDIO X30 or G10-T + P15:• Audience within 10ft – 3m from the lens• Person/group framing, presenter mode, noiseblock, acoustic Fence• To be controlled with Touchscreen display or table controller                                                                     | SMALL COMPACT OF COMPA |
|-----------------------------------------------------------------------------------------------------------------------------------------------------------------------------------------------------------------------------------------------------------------------------------------|--------------------------------------------------------------------------------------------------------------------------------------------------------------------------------------------------------------------------------------------------------------------------------------------------------------------------------------------------------------------------------------------------------------------------------------------------------------------------------------------------------------------------------------------------------------------------------------------------------------------------------------------------------------------------------------------------------------------------------------------------------------------------------------------------------------------------------------------------------------------------------------------------------------------------------------------------------------------------------------------------------------------------------------------------------------------------------------------------------------------------------------------------------------------------------------------------------------------------------------------------------------------------------------------------------------------------------------------------------------------------------------------------------------------------------------------------------------------------------------------------------------------------------------------------------------------------------------------------------------------------------------------------------------------------------------------------------------------------------------------------------------------------------------------------------------------------------------------------------------------------------------------------------------------------------------------------------------------------------------------------------------------------------------------------------------------------------------------------------------------------------|
| MEDIUM to LARGE:STUDIO X50 or G40-T:• Audience within 15ft – 5m from the lens• Person/group framing, presenter mode, noiseblock, acoustic Fence• To be controlled with Touchscreen display or table controller                                                                          | HED Soon                                                                                                                                                                                                                                                                                                                                                                                                                                                                                                                                                                                                                                                                                                                                                                                                                                                                                                                                                                                                                                                                                                                                                                                                                                                                                                                                                                                                                                                                                                                                                                                                                                                                                                                                                                                                                                                                                                                                                                                                                                                                                                                       |
| <ul> <li>LARGE to THEATRE: G7500 + E70 (2022) or G10-T + E70:</li> <li>Audience within 20ft – 6,5m from the lens (or from EACH lens)</li> <li>All Poly features supported, depending on the periphery</li> <li>To be controller with Touchscreen, BT remote, TC8 or TRIO C60</li> </ul> | EXTRA<br>LARGE                                                                                                                                                                                                                                                                                                                                                                                                                                                                                                                                                                                                                                                                                                                                                                                                                                                                                                                                                                                                                                                                                                                                                                                                                                                                                                                                                                                                                                                                                                                                                                                                                                                                                                                                                                                                                                                                                                                                                                                                                                                                                                                 |