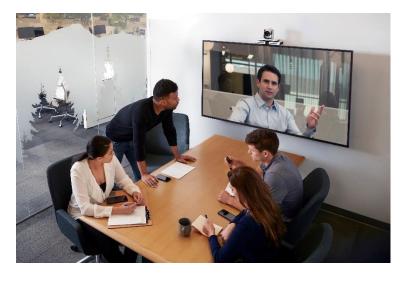

#### **NEXT GENERATION VIDEO CALLS** ONE EQUAL EXPERIENCE, REGARDLESS OF LOCATION

What Remote workers see today

Remote Participants must see the room participants in full view. In order to zoom in to several people at the same time, the camera must: