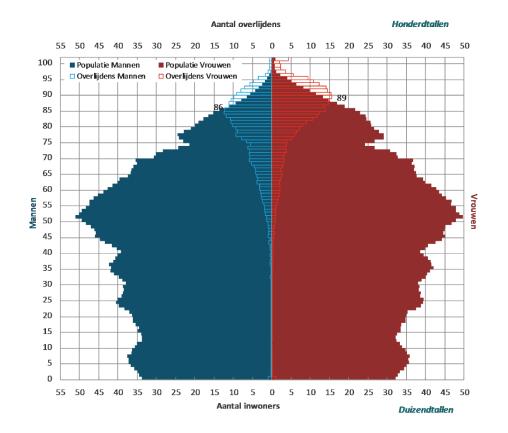

The workplace of the future Unleashing the modern workforce

### The WOrld is changing

### **Changing Demographics**

#### Hyper-Globalisation

#### **Accelerated Innovation**

### The WOrkplace too

The war for talent has started

5,6% unemployment in Belgium - lowest ever<sup>1</sup>



#### We need 4 (5) active generations





# 

Employee attraction And retention Is no longer only about Remuneration

### It's about Irust and Self direction

#### From Balance to Blend

### And about Wholeness

#### 3 things need to bring a pivotal shift

#### Organizational culture | The workplace | The technology

#### 1. Rapid Urbanization

### 





### 



### 

### 



#### Space Intensification 8 Modulation

開報

#### 2. Healthy offices

#### Biophylic design to fight the Airpocalypse



### Noise pollution & Introspectrum

O A RID



#### FINISH THAT THING

#### 3. Sharing Economy





## \* A A S



#### 4. Phygitalization

#### Blend whatever feels best here and now



#### 5. Technology

#### Interactions with technology are changing









| Recipe Box                   |  |
|------------------------------|--|
|