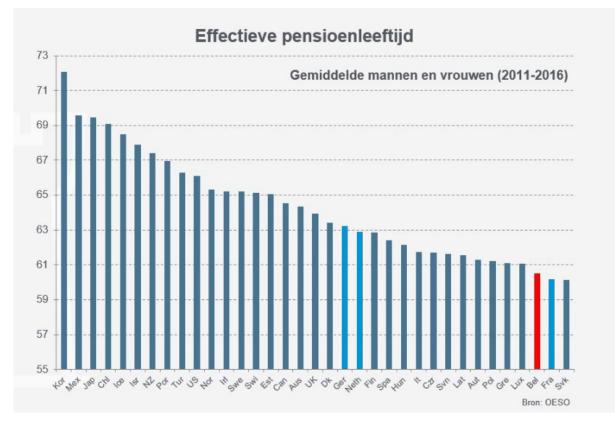

### The WOrkplace too

The war for talent has started

5,6% unemployment in Belgium - lowest ever<sup>1</sup>