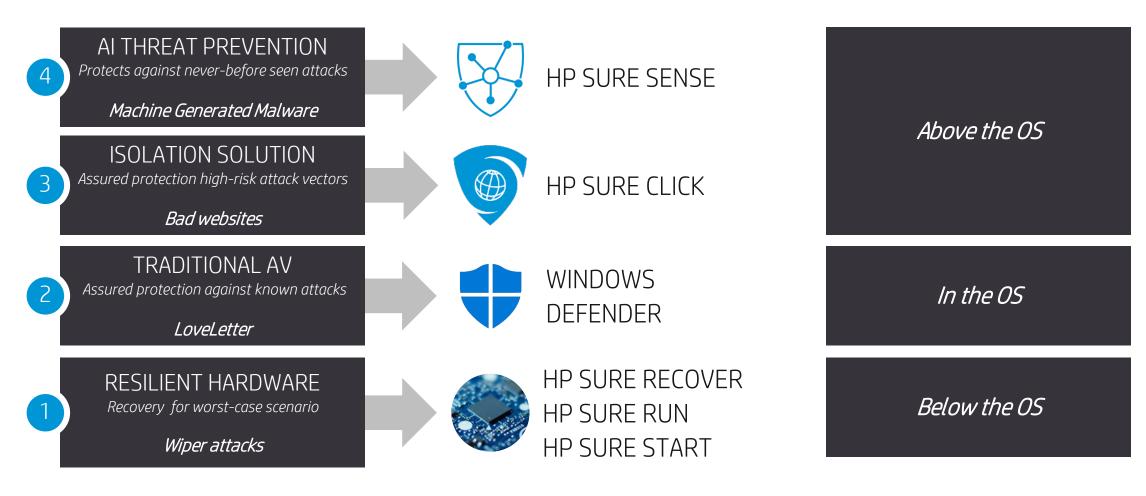

### ENDPOINT RESILIENCE

Times are changing

Building blocks For the office of the future What The office of the future Will look like

Getting there