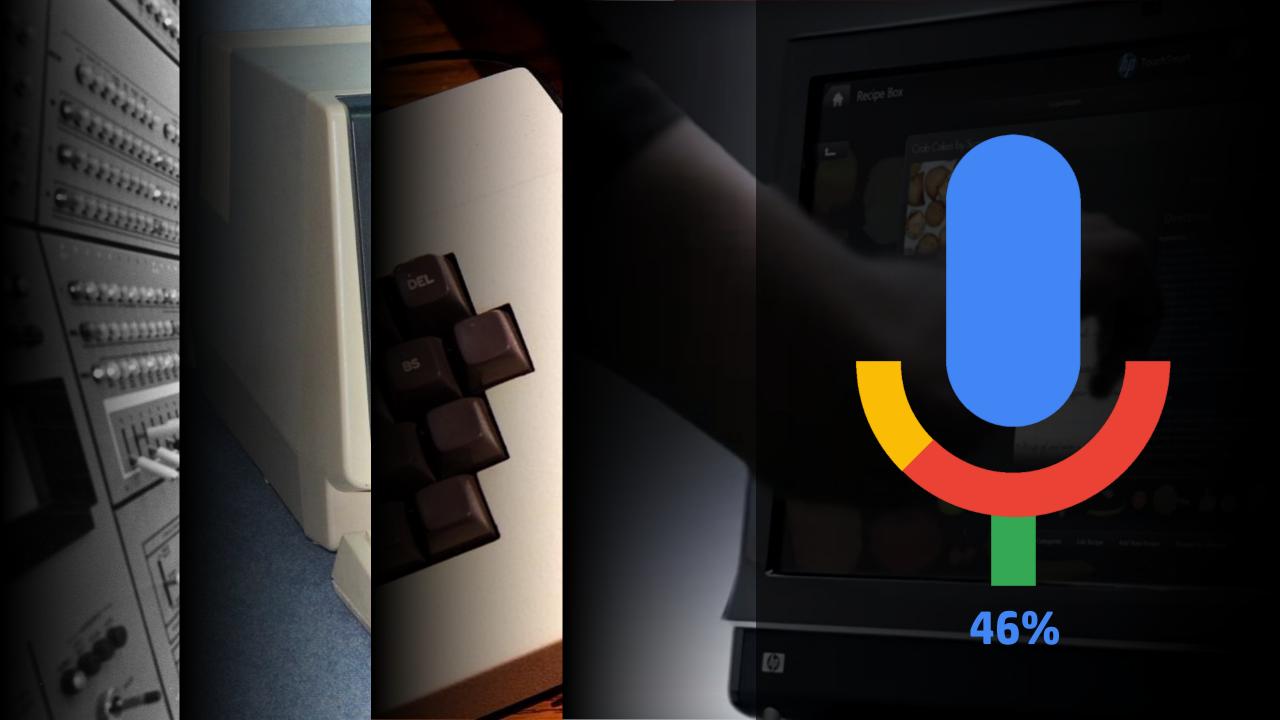

#### Interactions with technology are changing

| Recipe Box                   |  |
|------------------------------|--|
| A Reupe out                  |  |
| Cob Cokes by Surance Compbel |  |

Ø

1/8 of red bell pyped 19 10 d ml mar - Sel may