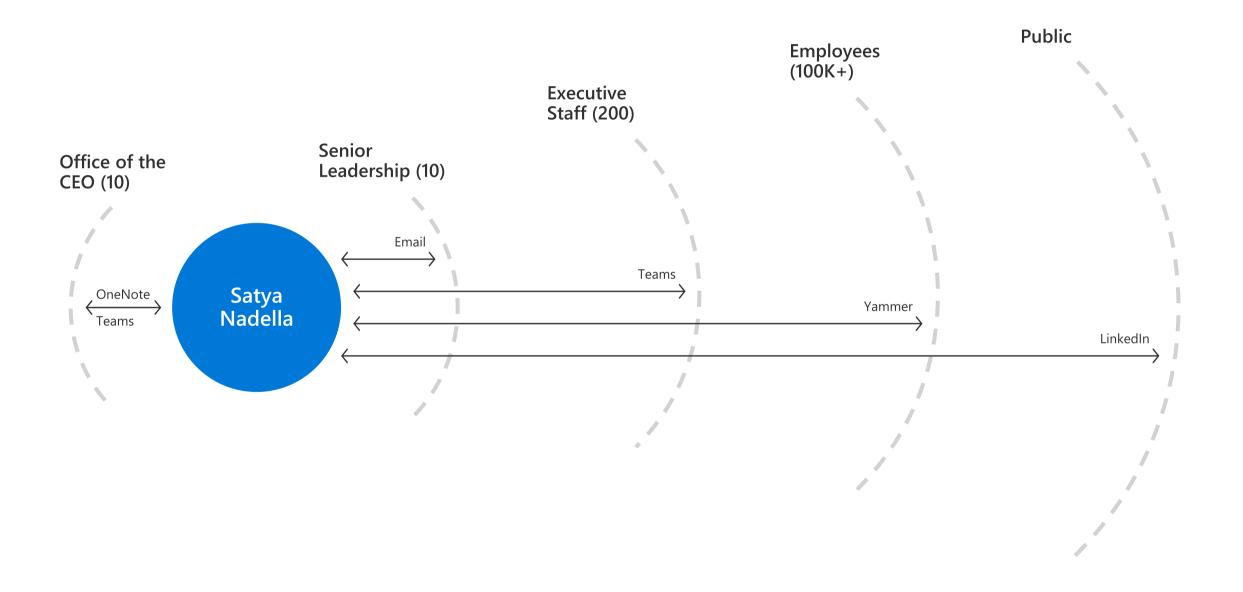

## Outcome

Enable your organization to achieve its mission by maximizing the scale, impact, and voice of your leadership

## Microsoft's cultural transformation

## Office of the CEO

#### **Purpose**

Enable Microsoft to achieve its mission by maximizing the scale, impact, and voice of the CEO

#### Strategy

Driving company strategy and staying ahead of market and technology trends

#### Communications

Connecting the CEO to employees, customers/ partners, and the world

#### **Operations**

Modern workplace of the Office of CEO to maximize CEO time