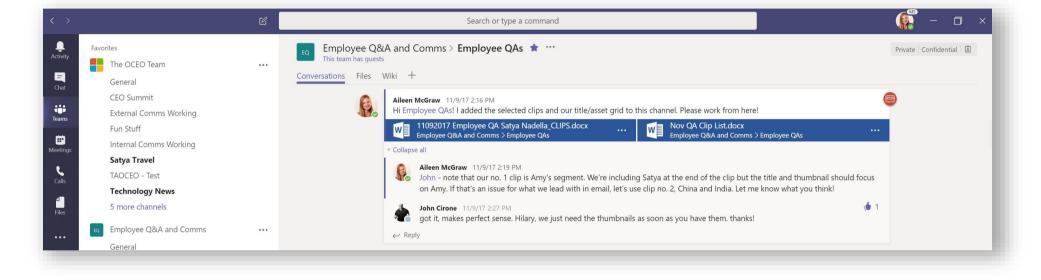

| (recent SQL in Azure                  | 2                                         |             |  |  |
| + Section          | + Page                                                           | Services)                                                                                                                                                                                                                                                                                                                |                                               |                   |                             |                                       |                                           |             |  |  |

× ⊼ o x  $\phi_{\mathcal{O}}$ 

## OneNote on-the-go





×××

## Day to day: Teams



## Q & A