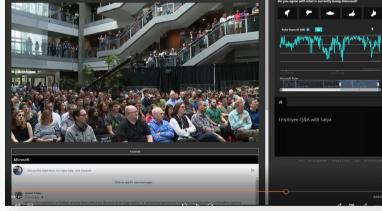

## Monthly Q&A

## CEO connection: ongoing dialogue

| MICROSOFT GROUPS              |        |
|-------------------------------|--------|
| CEO Connection                |        |
| Women at Microsoft            |        |
| Hit Refresh                   |        |
| Women of MCB                  |        |
| HoloLens                      |        |
| Marketing and Consumer B      | usines |
| Social BI for the Microsoft N | letwor |
| MSCOM Digital Marketing S     | Summi  |
| Life at Microsoft             |        |
| Event Marketing               |        |
| SEO at Microsoft              |        |
| Digital Marketing             |        |
| All Company                   |        |
| + Create a group              |        |

203

#### CEO Connection New conversations 60 All conversations files P search

#### Satya Nadella Follow – Thursday at 11:03 AM

It was fantastic to join a small group of employees for a book club conversation about Forged in Crisis: The Power of Courageous Leadership in Turbulent Times, by Nancy Koehn. The powerful lessons to be learned from these extraordinary leaders – Ernest Shackleton, Abraham Lincoln, Frederick Douglass, Dietrich Bonhoeffer and Rachel Carson – transcend time. This was a Giving Campaign auction item and I want to thank every employee who participates in the giving program throughout the year, donating or volunteering their time to make a difference in the world. XX