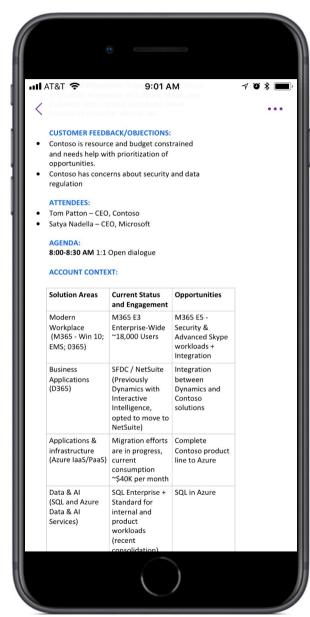

## **Briefing OneNote**

| ← →<br>Home Insert | Draw View                                                        |                                                                                                                                                                                                                                                                                                                          | Daily Briefing Materia                        | s - demo          |                             |                                       | Sanjeevini Mittal  <br>O ① <sup>3</sup> ← | - 0<br>CAZ  |  |  |
|--------------------|------------------------------------------------------------------|--------------------------------------------------------------------------------------------------------------------------------------------------------------------------------------------------------------------------------------------------------------------------------------------------------------------------|-----------------------------------------------|-------------------|-----------------------------|---------------------------------------|-------------------------------------------|-------------|--|--|
| Navigation Pa      |                                                                  | ider 🔍 🕀 🔚 🛄                                                                                                                                                                                                                                                                                                             | 🕅 Page Color                                  | Rule Lines        | 🕅 Deleted Notes             | Check Accessibility                   | Replay 🛃 Hi                               | ide Authors |  |  |
| <                  | Daily Briefing Materials - demo                                  | 0000 0000 000                                                                                                                                                                                                                                                                                                            | -tDui-f                                       |                   |                             |                                       |                                           |             |  |  |
| Tue 11-17          | <ul> <li></li></ul>                                              |                                                                                                                                                                                                                                                                                                                          |                                               |                   |                             |                                       |                                           |             |  |  |
| Wed 11-18          |                                                                  |                                                                                                                                                                                                                                                                                                                          |                                               |                   |                             |                                       |                                           |             |  |  |
| Thu 11-19          |                                                                  |                                                                                                                                                                                                                                                                                                                          |                                               |                   |                             |                                       |                                           |             |  |  |
| Fri 11-20          | 0800-0830 Customer Briefing - Contoso                            | -0915 Deputy PM Meeting                                                                                                                                                                                                                                                                                                  |                                               |                   |                             |                                       |                                           |             |  |  |
| Weekend Work       | 0845-0915 Deputy PM Meeting                                      |                                                                                                                                                                                                                                                                                                                          |                                               |                   |                             |                                       |                                           |             |  |  |
| Mon 11-23          | 0925-1010 CEO Roundtable                                         | DESIRED OUTCOME:<br>Identify digital transformation partnership opportunities with Contoso.                                                                                                                                                                                                                              |                                               |                   |                             |                                       |                                           |             |  |  |
| Tue 11-24          | 1025-1105 School Visit & Education Min TOP THREE TALKING POINTS: |                                                                                                                                                                                                                                                                                                                          |                                               |                   |                             |                                       |                                           |             |  |  |
| Wed 11-25          | 1120-1150 ISV Roundtable                                         | Partnership Opportunities: Contoso has recently agreed to move their entire on-premise footprint to Azure, discuss opportunities to optimize and partner.     Security: Contoso needs a security partner that has a comprehensive global offering that only Microsoft can provide, since their recent breach exposed key |                                               |                   |                             |                                       |                                           |             |  |  |
|                    | 1205-1250 Developer Keynote                                      | vulnerabilities.  Integrated Experience: Engage Product Groups to broaden integration with Azure, Skype, and Dynamics with Contoso's products; move Contoso to these for                                                                                                                                                 |                                               |                   |                             |                                       |                                           |             |  |  |
|                    | Developer PPT                                                    | internal use.<br>CUSTOMER FEEDBACK/OBJECTIONS:<br>Contoso is resource and budget constrained and needs help with prioritization of opportunities.<br>Contoso has concerns about security and data regulation<br>ATTENDEES:<br>Tom Patton – CEO, Contoso<br>Satya Nadella – CEO, Microsoft                                |                                               |                   |                             |                                       |                                           |             |  |  |
|                    | Developer Talk Track                                             |                                                                                                                                                                                                                                                                                                                          |                                               |                   |                             |                                       |                                           |             |  |  |
|                    | 1300-1345 Government Officials Roundt                            |                                                                                                                                                                                                                                                                                                                          |                                               |                   |                             |                                       |                                           |             |  |  |
|                    | 1410-1430 Sunday Star Times Interview                            |                                                                                                                                                                                                                                                                                                                          |                                               |                   |                             |                                       |                                           |             |  |  |
|                    | 1440-1510 Powhiri Cultural Welcome                               |                                                                                                                                                                                                                                                                                                                          |                                               |                   |                             |                                       |                                           |             |  |  |
|                    | 1510-1600 All Hands                                              | AGENDA:<br>8:00-8:30 AM 1:1 Open dialogue                                                                                                                                                                                                                                                                                |                                               |                   |                             |                                       |                                           |             |  |  |
|                    | Mission                                                          | ACCOUNT CONTEXT:                                                                                                                                                                                                                                                                                                         |                                               |                   |                             |                                       |                                           |             |  |  |
|                    |                                                                  | Solution Areas                                                                                                                                                                                                                                                                                                           | Current Status and E                          | ngagement         |                             | Opportunit                            | ies                                       |             |  |  |
|                    |                                                                  | Modern Workplace<br>(M365 - Win 10; EMS; 0365)                                                                                                                                                                                                                                                                           | M365 E3 Enterprise-V<br>~18,000 Users         | /ide              |                             | M365 E5 - S<br>Integration            | ecurity & Advanced Skype wc               | orkloads +  |  |  |
|                    |                                                                  | Business Applications<br>(D365)                                                                                                                                                                                                                                                                                          | SFDC / NetSuite (Prev<br>to move to NetSuite) | iously Dynamics   | with Interactive Intelliger | nce, opted Integration I<br>solutions | between Dynamics and Conto                | oso         |  |  |
|                    |                                                                  | Applications & infrastructure<br>(Azure IaaS/PaaS)                                                                                                                                                                                                                                                                       | Migration efforts are<br>~\$40K per month     | n progress, curre | nt consumption              | Complete Co                           | ontoso product line to Azure              |             |  |  |
|                    |                                                                  | Data & Al<br>(SQL and Azure Data & Al                                                                                                                                                                                                                                                                                    | SQL Enterprise + Star<br>consolidation)       | dard for internal | and product workloads (     | (recent SQL in Azure                  | 2                                         |             |  |  |
| + Section          | + Page                                                           | Services)                                                                                                                                                                                                                                                                                                                |                                               |                   |                             |                                       |                                           |             |  |  |