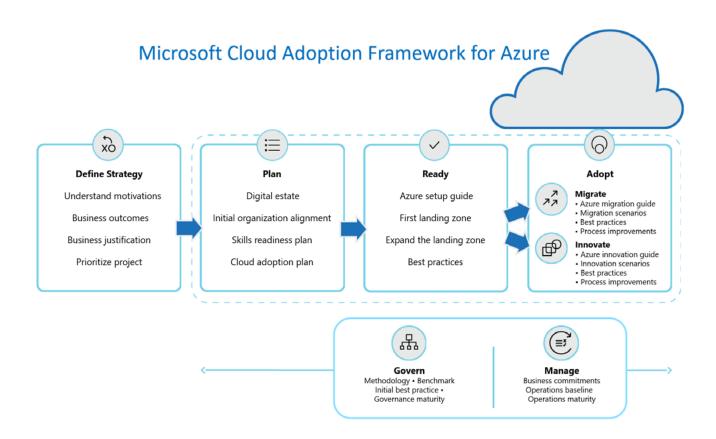

## What happens after our Solution Assessment?

If you want to effectively move to the cloud after the assessment, you can count on Inetum to start your transformation. Based on the results of the Solution Assessment, we determine the next steps within your journey to the cloud. For this, we rely entirely on Microsoft's Cloud Adoption Framework:

- Ready phase: the Azure environment is technically prepared to receive workloads. In this phase the foundation layer, called the Azure Landing Zone, is built.
- **Adopt phase:** the effective migration ('Migrate' subphase) or the development and deployment of new workloads ('Innovate' subphase) takes place. This phase also includes the Modernization and Optimization of the workloads so that you can fully enjoy the benefits of the Azure cloud.