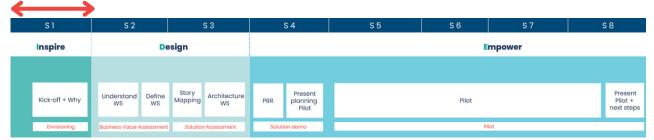

## Build an excellent service: start here

Transform your service department (Customer & Field Service) with the proven and innovative Microsoft Catalyst method, to which we have added our own expertise. The first step of this method is an Envisioning Workshop. This workshop brings together various stakeholders to gain insight into both the current situation and the desired future of your service department.

We begin the day by mapping out the current situation ("as-is") using relevant questions such as: What systems/applications and working methods are you currently using? What are the challenges you are facing? And how are the processes currently running? By mapping out these aspects, we establish a solid foundation for understanding your needs and objectives.

## Envisioning Workshop

Next, we look towards the future ("to-be"), where we describe, prioritize, and define a Minimum Viable Product (MVP) to ultimately develop a suitable solution. This approach enables us to identify and address your key challenges effectively, while making progress towards improvement at a rapid pace.