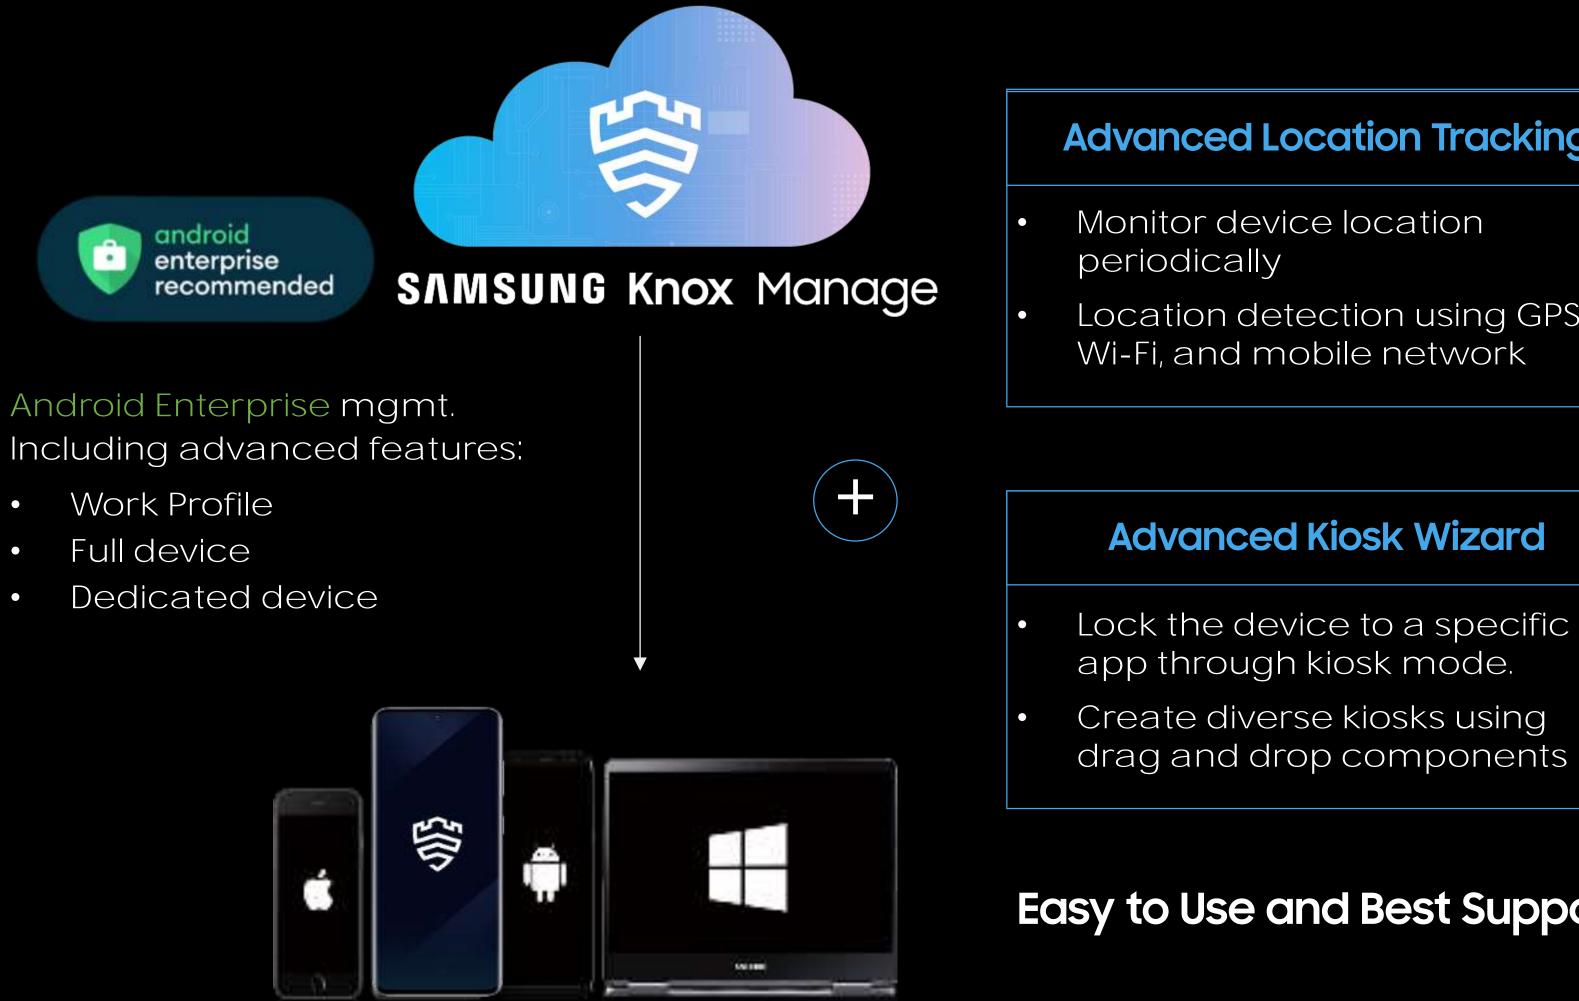

# Knox Manage keep your devices under your control and enforce your IT policies

### Powerful, yet flexible cross-platform EMM solution optimized for Samsung

| dvanced Location Tracking                                 | Remote Support                                                          |  |  |  |
|-----------------------------------------------------------|-------------------------------------------------------------------------|--|--|--|
| Ionitor device location<br>periodically                   | <ul> <li>Access devices remotely for<br/>troubleshooting and</li> </ul> |  |  |  |
| ocation detection using GPS,<br>Vi-Fi, and mobile network | maintenance                                                             |  |  |  |
|                                                           |                                                                         |  |  |  |
| Advanced Kiosk Wizard                                     | Event-based Policy Enforcemer                                           |  |  |  |
|                                                           |                                                                         |  |  |  |

Apply different policy sets based on time, when a specific app is running, and more.

Easy to Use and Best Support for Knox Features and Solutions!

**Knox Platform for Enterprise :** configure and provide extra security features to your devices