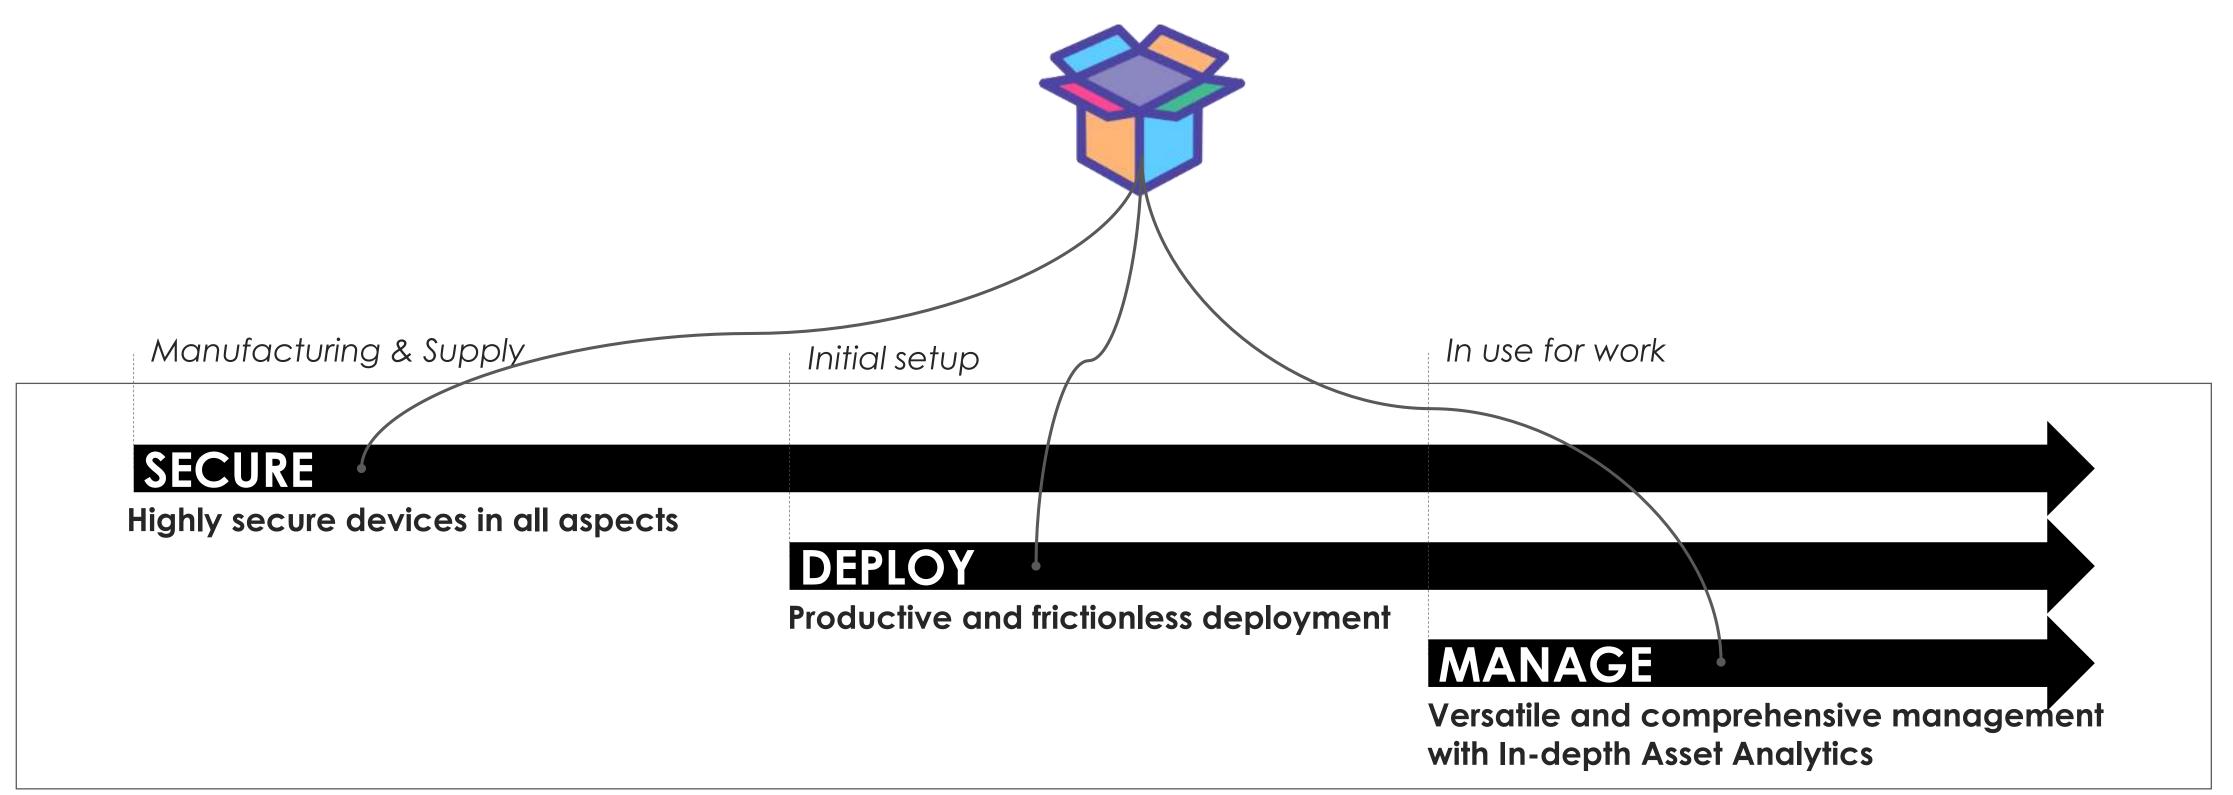

### Ensure Business Continuity

Consolidated Knox Solutions

#### 1-year Knox Suite - Secure, Deploy, and Manage

- Defense-grade security
- Streamlined provisioning & configuration
- Comprehensive device/OS management

### Introducing Samsung Knox Suite

Designed to address diverse enterprise mobility challenges and needs in terms of security, and management throughout the entire device lifecycle

#### **Knox Suite**

# Included Knox services in Enterprise Edition

SAMSUNG