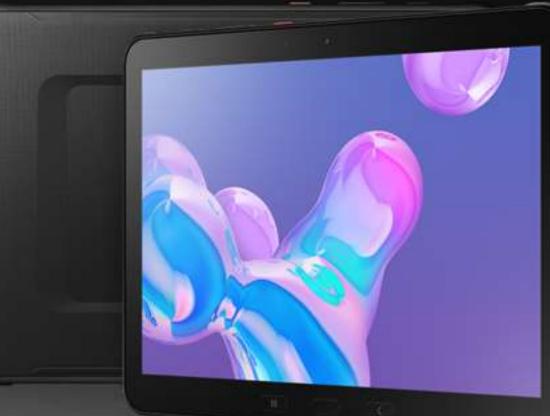

### Charge conveniently with POGO charging

All of Samsung's rugged devices come with POGO pin(s) allowing convenient charging for multiple devices with separate accessories.\*

ELAS

82.

#### Charge Conveniently

Compatible with standard POGO chargers, POGO pins make it convenient to charge devices in the workplace. senio

**É** 

#### Charge Multiple Devices

Compatible with 3rd party accessories, you can easily charge multiple devices at a time with a dock or cradle.\*