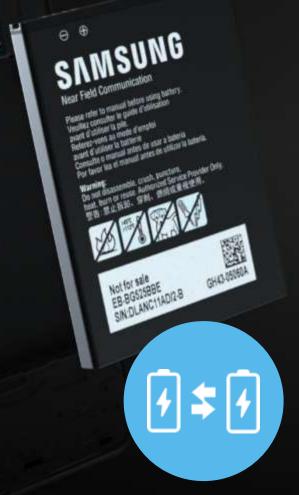

### See clearly and touch it with your gloves on

Built to perform outdoors, all Galaxy rugged devices have a bright display and supports touch when wet, and when you have gloves on.

Visibility

Displays on Samsung's rugged devices are bright for clear outdoor visibility, even under sunlight.

Supports work gloves and medical gloves to keep you safe and protected at all times.\*

\* The display touch sensitivity varies depending on the material and thickness of the glove, and the recognition rate increases when the Touch Sensitivity function is activating

Wet Touch Mode

Touch support in light rain or snow