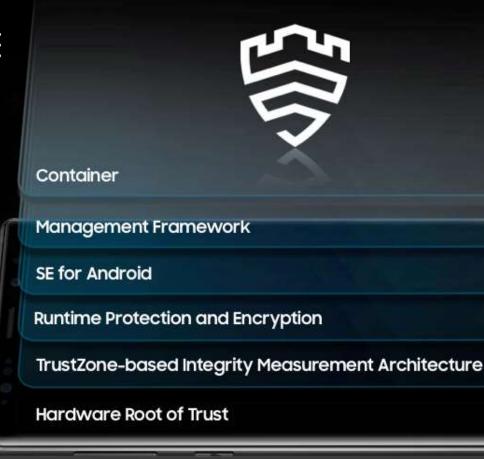

## **Knox Platform for Enterprise**

Designed to enable IT admins to safeguard corporate data at both the hardware and software level, removing the risk of being compromised on Samsung devices.

### **Robust Data** Protection

- $\uparrow$  Non-bypassable VPN  $\star$  Dual encryption of Data at Rest
- Domain / internet filtering

#### Comprehensive **Device Management**

- App mgmt. without Google Play
- DeX management
- Deep customization with Knox Service Plug-In

Key Differentiation

Market-proven, trusted security to forward your business