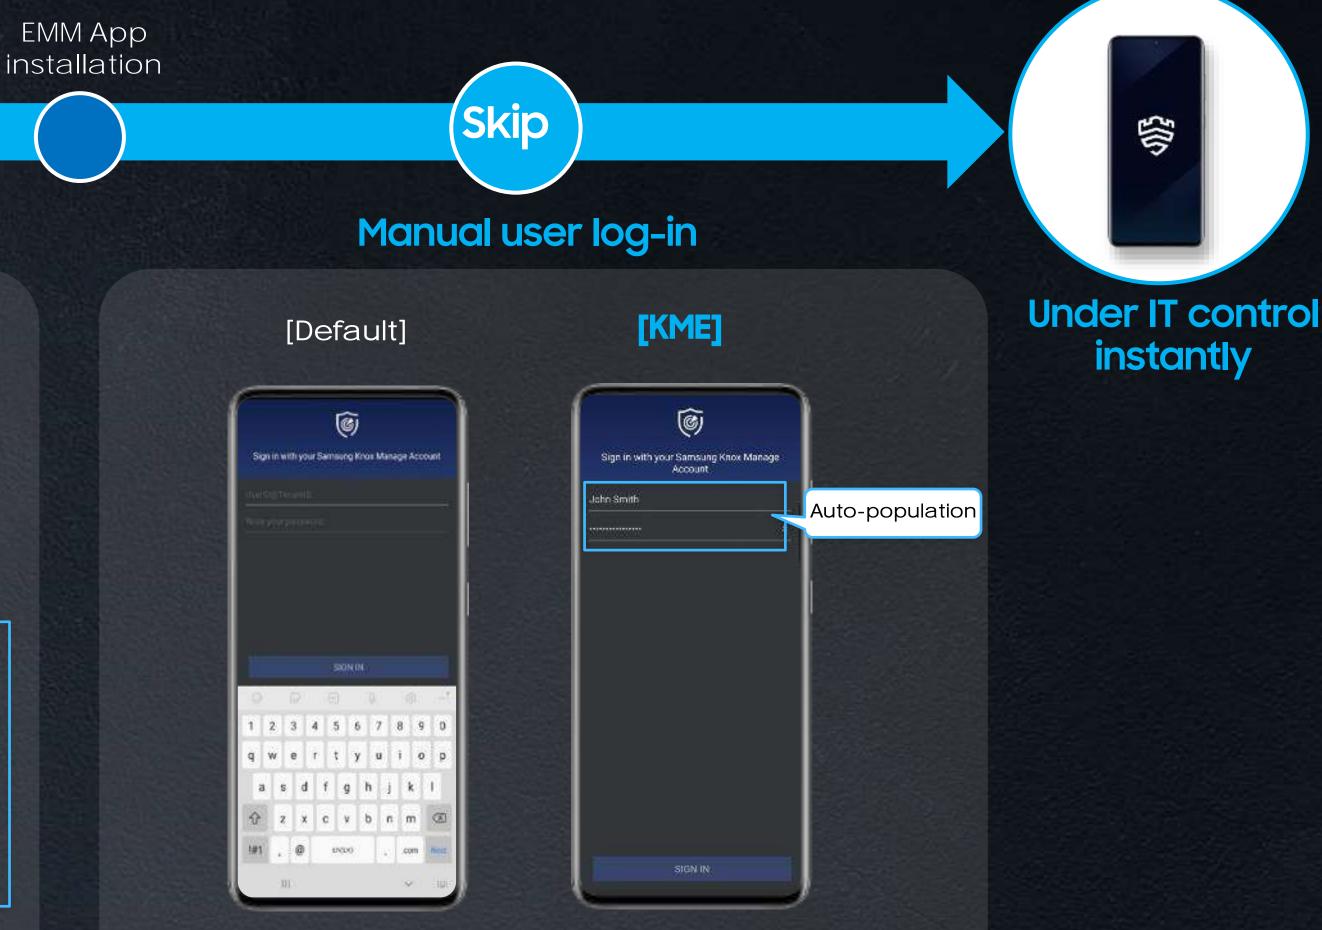

# Knox Mobile Enrollment: Automatically enroll your devices into your Mobile Device Management tool

### Faster, easier & error free enrollment

Expedite the enrollment process by skipping Setup Wizard and auto-populating the user credentials

Let's go! ANE test [Default] 13  $13 \rightarrow 3$  steps 2 book out some nin. network 8 earstach des spice is to shell a special range gamest of the form of GL in shell or much and the second s [KME] ANE test Let's go! ale states and the second

Skip

**Setup Wizard** 

ାର୍

**Reduce the time and effort** with skipping unnecessary initial setup wizard steps

\*on supported EMM

#### **Reduce the human error**

with automatic login to EMM using designated user credentials, pre-populated by IT admin

**KNOX E-FOTA:** Have full control over the OS version and security updates of your devices