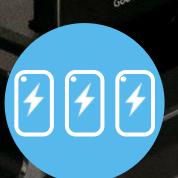

### Simply swap in a new battery, or just work without one

Samsung's rugged devices come with a removable battery and supports no battery mode, so you can stay powered wherever you are.

#### Power through multiple Shifts

Perfect for places where one device is shared across multiple shifts. Simply replace batteries without having to charge between shifts.\*

\*Additional battery sold separately.

#### **No Battery** Mode

9:21

Wed, August

No Battery Mode allows you to connect and supply continuous power to the device via a cable, with the battery removed.\*\*