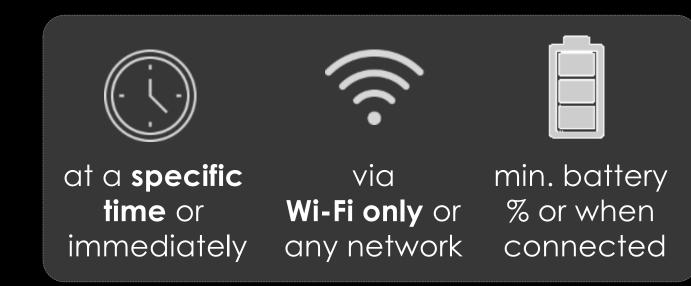

### Flexible **OS Update Options**

- Schedule update date and time
- Fine-tune network mode and bandwidth
- Power control
- Flexibility in server location

New - Knox Asset Intelligence: Gain visibility of detailed device use to better predict and enhance usage patterns