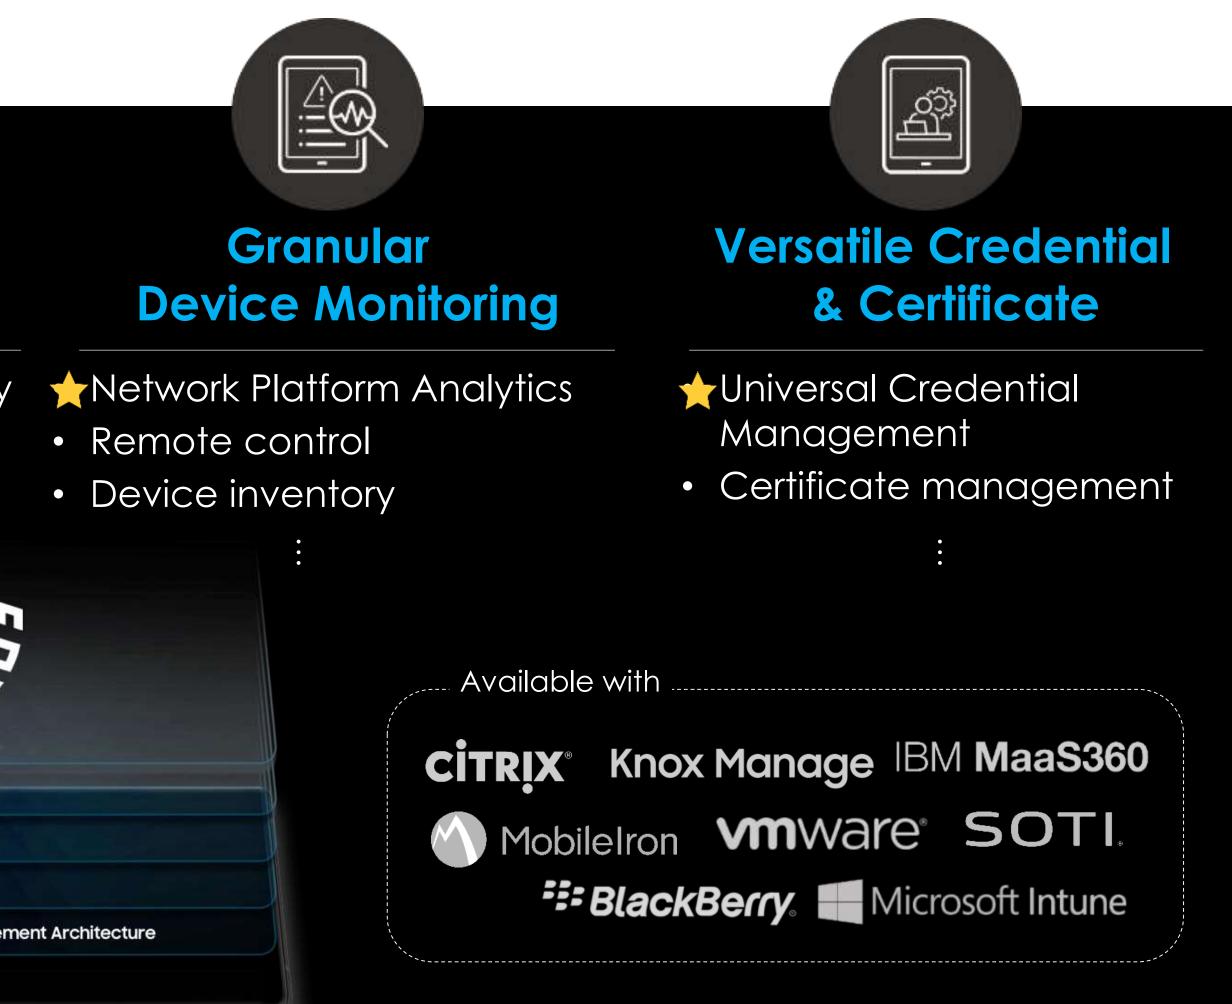

### **Knox Asset Intelligence**

Gain visibility of detailed device use to better predict and enhance usage patterns - maximize productivity, ensure stability, and plan ahead on asset management

Intelligent **Battery Management** 

Monitor and predict patterns and lifecycle with accuracy

Analyze device-level app usage data with ease to ensure mobile productivity.

**Deep Insights into Device Usage** 

Maintain Oversight of Your Whole Fleet

Gain an in-depth view of asset location and connectivity; never lose sight of your fleet's devices

#### Knox Suite included in Enterprise Edition A complete package of mobile and services, business-ready out of the box. More choice, More control, More security

| More choice, More control, More security |                                                     |            |                                              |                           |             |                                                     | new                        |
|------------------------------------------|-----------------------------------------------------|------------|----------------------------------------------|---------------------------|-------------|-----------------------------------------------------|----------------------------|
|                                          |                                                     | Knox Suite | Knox Platform<br>for Enterprise<br>(via KSP) | Knox Mobile<br>Enrollment | Knox Manage | Knox E-FOTA                                         | Knox Asset<br>Intelligence |
| SECURE                                   | End-to-end device security                          |            |                                              |                           |             | Applicat<br>Firmwar<br>Kornel<br>Hyporv)<br>Chipset |                            |
|                                          | Advanced and ever-evolving security                 |            | Samsung devices,<br><b>Secured by Knox</b>   |                           |             | Secured<br>by Know                                  |                            |
|                                          | Samsung's security governance                       |            |                                              |                           |             |                                                     |                            |
| DEPLOY                                   | Automated device provisioning                       |            |                                              |                           |             |                                                     |                            |
|                                          | Mandatory EMM enrollment & configuration            |            |                                              |                           |             |                                                     |                            |
|                                          | Fit for purpose with ease                           |            | <b>2</b> )                                   |                           |             |                                                     |                            |
| MANAGE                                   | Wide range of IT policies and devices               | • 1)       | <b>2</b> )                                   |                           | 1)          |                                                     |                            |
|                                          | Complete OS update management                       |            |                                              |                           |             |                                                     |                            |
|                                          | Available through various partner solutions         |            |                                              |                           |             |                                                     |                            |
|                                          | Intelligent device battery management               |            |                                              |                           |             |                                                     |                            |
|                                          | Deep insight into app usage                         |            |                                              |                           |             |                                                     |                            |
|                                          | In-depth view of asset location and<br>connectivity |            |                                              |                           |             |                                                     |                            |

1) Knox Manage/Knox Suite support cross-platform: Android, iOS, Windows 10 (But, Android Legacy enrollment mode is not available in Knox Suite)

SAMSUNG