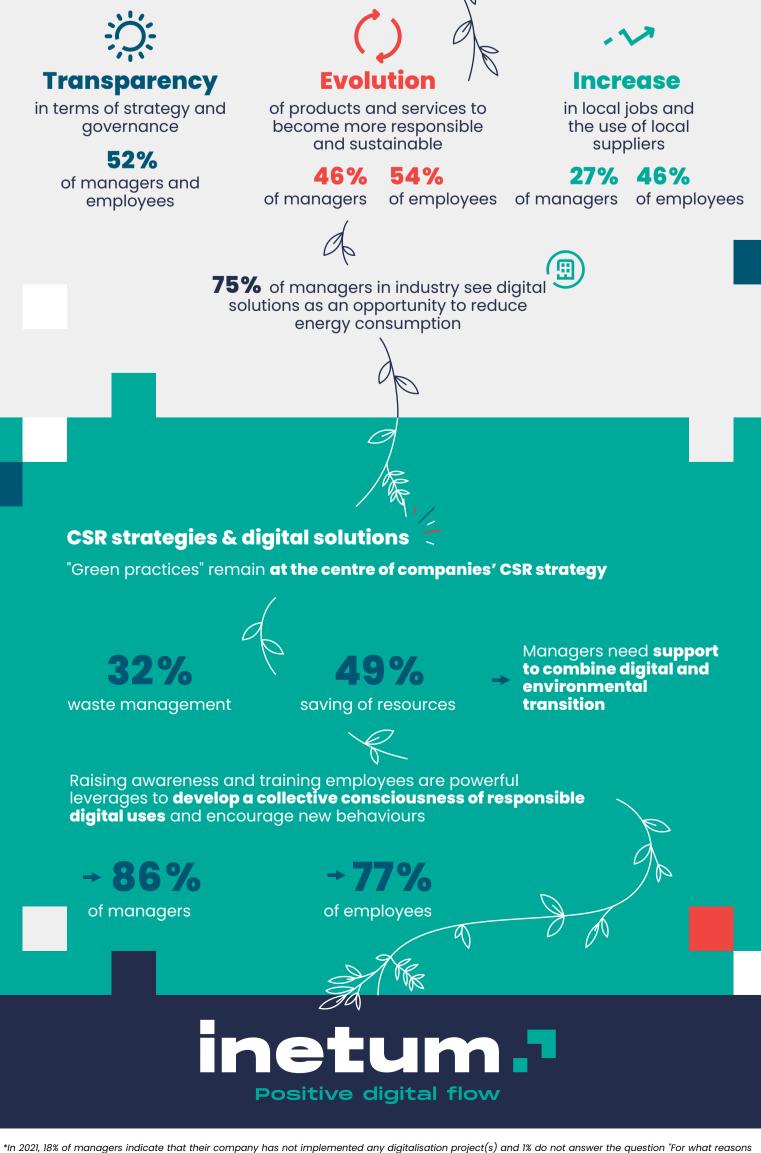

### **NEED TO SUPPORT ENVIRONMENTAL TRANSITION** FOR THE FUTURE THROUGH DIGITAL USES

## **50% 58%**

of managers and employees think that digital uses have a positive impact on the environment

### The impacts of digitalisation on environmental and sustainable transition

Survey conducted by the CSA Institute from 20 September to 8 October 2021 online with a representative sample of 1,003 working people aged 18 and over (using the quota method: gender, age, social class, region and urban area) and by telephone with a representative sample of 251 company managers with 10 or more employees (using the quota method: sector of activity and location), with a sample based on the size of the workforce.