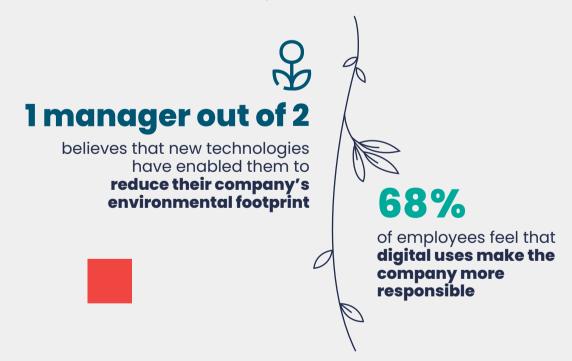

### **NEED TO SUPPORT ENVIRONMENTAL TRANSITION** FOR THE FUTURE THROUGH DIGITAL USES

## **50% 58%**

of managers and employees think that digital uses have a positive impact on the environment