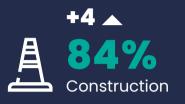

### Sectors that are more familiar with digitalisation:

digitalisation plan

**Retail** is partly catching up with the other sectors