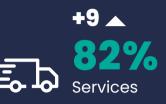

### Sectors that are more familiar with digitalisation:

digitalisation plan

**Retail** is partly catching up with the other sectors