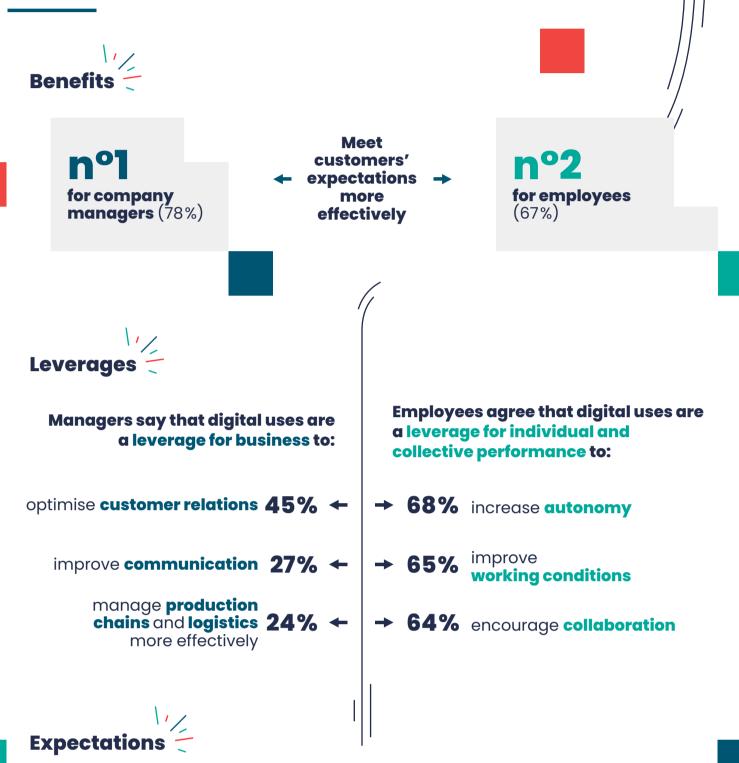

### **DIGITAL AS A TOOL FOR ADAPTATION AND PERFORMANCE IN 2021**

What needs to be done to promote digitalisation in companies, according to managers:

81% adapt to employees needs

79%

adapt to the company's needs 54%

share the vision and challenges of digitalisation

**-15 -** compared to 2020: the challenges now seem to be integrated and shared by employees