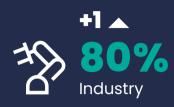

### Sectors that are more familiar with digitalisation:

digitalisation plan

**Retail** is partly catching up with the other sectors