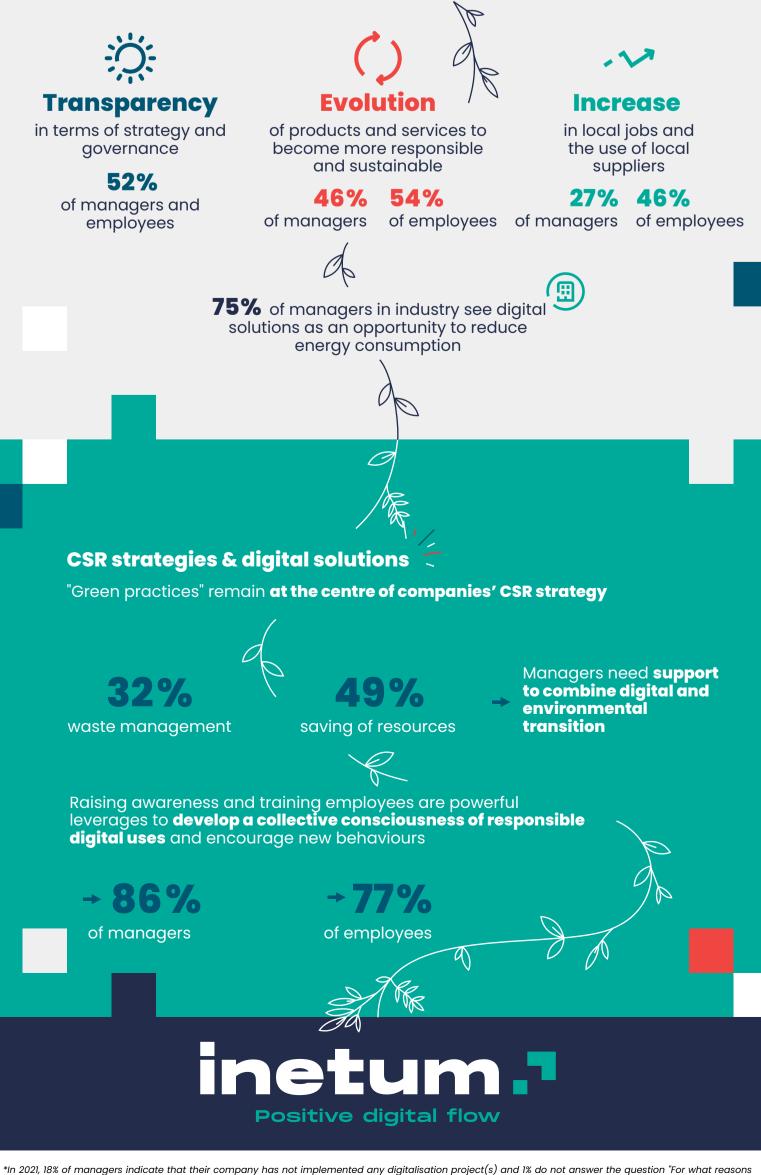

### **NEED TO SUPPORT ENVIRONMENTAL TRANSITION** FOR THE FUTURE THROUGH DIGITAL USES

## **50% 58%**

of managers and employees think that digital uses have a positive impact on the environment

### The impacts of digitalisation on environmental and sustainable transition

Survey conducted by the CSA Institute from 20 September to 8 October 2021 online with a representative sample of 1,003 working people aged 18 and over (using the quota method: gender, age, social class, region and urban area) and by telephone with a representative sample of 251 company managers with 10 or more employees (using the quota method: sector of activity and location), with a sample based on the size of the workforce.