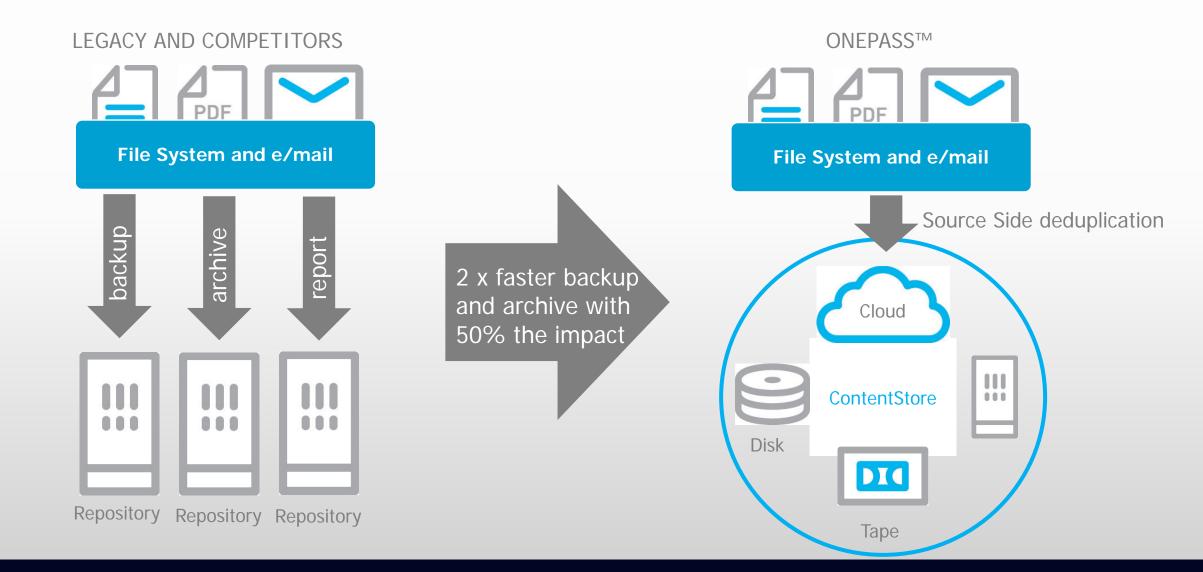

- Many organisations use archive tools for space management, but still retain backup copies for many years as 'archives'
- Archives require backup, which often creates a 'silo inside a silo'
- Tape is still the most used medium for long term storage

A 2016 Gartner straw-poll at a European event revealed that only 4% used the cloud instead of tape for long term retention