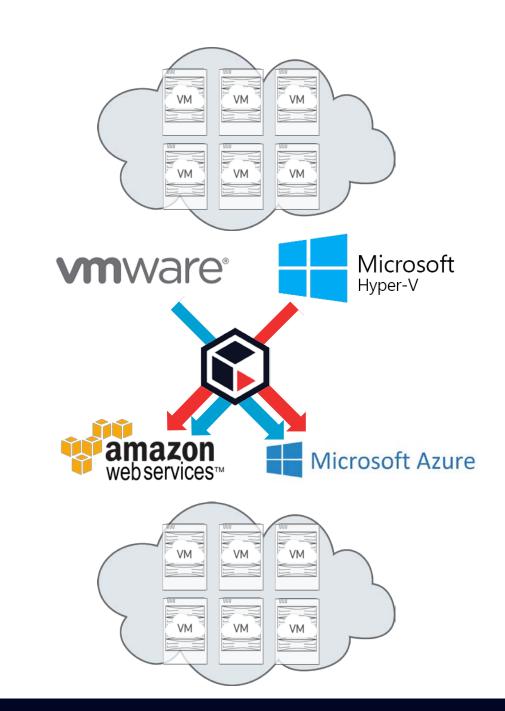

## VSA FOR AMAZON AND AZURE

- Cross Hypervisor restore Option
- Restore VMware or Hyper-V VMs as a new VM in Amazon EC2 or Microsoft Azure
- Use cases: Migration, DR, Test/Dev

Backup and Archive Confusion