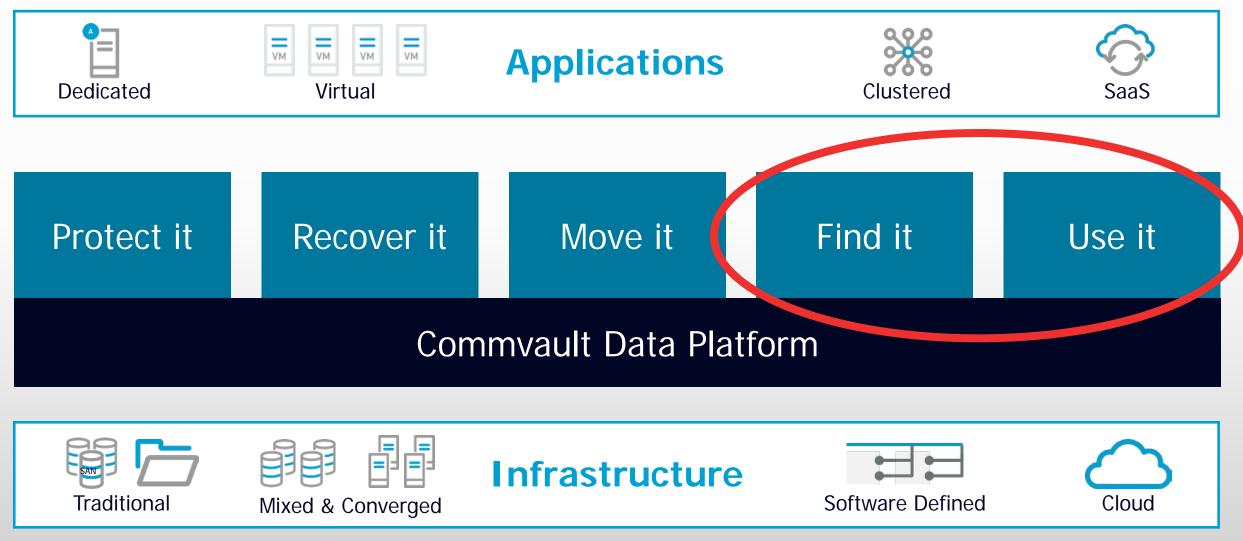

## Test/Dev in the cloud

• Development in private/public cloud



## VSA FOR AMAZON AND AZURE

- Cross Hypervisor restore Option
- Restore VMware or Hyper-V VMs as a new VM in Amazon EC2 or Microsoft Azure
- Use cases: Migration, DR, Test/Dev





Backup and Archive Confusion

- Many organisations use archive tools for space management, but still retain backup copies for many years as 'archives'
- Archives require backup, which often creates a 'silo inside a silo'
- Tape is still the most used medium for long term storage

A 2016 Gartner straw-poll at a European event revealed that only 4% used the cloud instead of tape for long term retention





## Data Management starts with...

## Evolution of Data Management

Innovations to drive low RPO/RTO



## Some Of This Should Look Familiar



## Metrics, Analytics and Custom Reports

۲

•

•

- rest  $\bullet$ ullet• Ever evolving • L D A O ile Analytics Market and 74002= the Distribution By Mr. diverse customer 人名贝西 end Storage Utilization by Client / Ext Repo Interactive Analytical needs- Custom cta12 - 15 20 auber08-185 -Reports alvate the - infettion.43 Operations Customizable enablement -**Cloud Accessibility** Scalable
- SLA
- Monitoring and alerts
  - Data aggregation
  - Trending
  - Best practice audits
  - Health Check Diagnostics

## Intelligent, Content-Aware Data Retention



## Data Types - The Challenges

### **Structured**

#### Application Data:

- CRM Systems
- ERP Applications
- Financial
- Marketing
- Vertical apps e.g. retail
- SaaS Apps
- RDBMS
- Big Data

### Semi-structured

#### Application Data:

- E