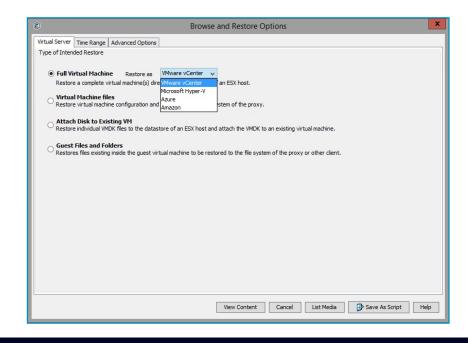

## VSA FOR AMAZON AND AZURE

- Cross Hypervisor restore Option
- Restore VMware or Hyper-V VMs as a new VM in Amazon EC2 or Microsoft Azure
- Use cases: Migration, DR, Test/Dev

Backup and Archive Confusion