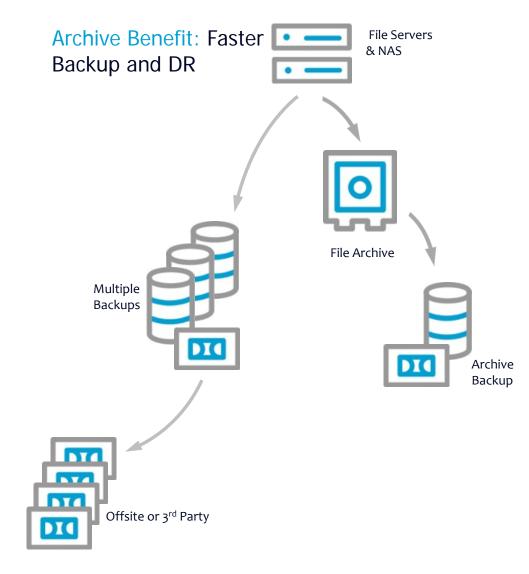

- Many organisations use archive tools for space management, but still retain backup copies for many years as 'archives'
- Archives require backup, which often creates a 'silo inside a silo'
- Tape is still the most used medium for long term storage

A 2016 Gartner straw-poll at a European event revealed that only 4% used the cloud instead of tape for long term retention