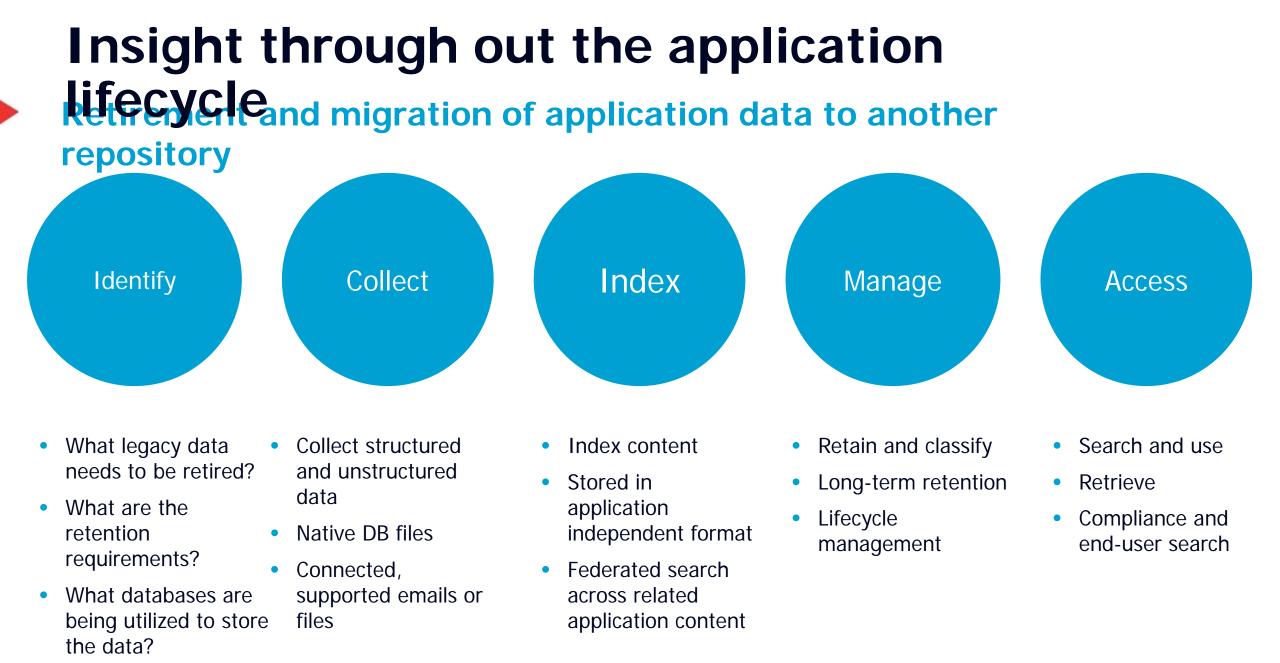

## Intelligent, Content-Aware Data Retention

#### Application migration and lifecycle

- Help manage applications in migration projects to new infrastructures (O365 – ex)
- Index, search and restore application objects from any location (on premise, in the cloud, long-term archive, etc.)
- Provide secure access after applications have been retired

#### Application migration and lifecycle

- Help manage applications in migration projects to new infrastructures (0365 ex)
- Index, search and restore application objects from any location (on premise, in the cloud, long-term archive, etc.)
- Provide secure access after applications have been retired

### Application migration and lifecycle

- Help manage applications in migration projects to new infrastructures (O365 – ex)
- Index, search and restore application objects from any location (on premise, in the cloud, long-term archive, etc.)
- Provide secure access after applications have been retired