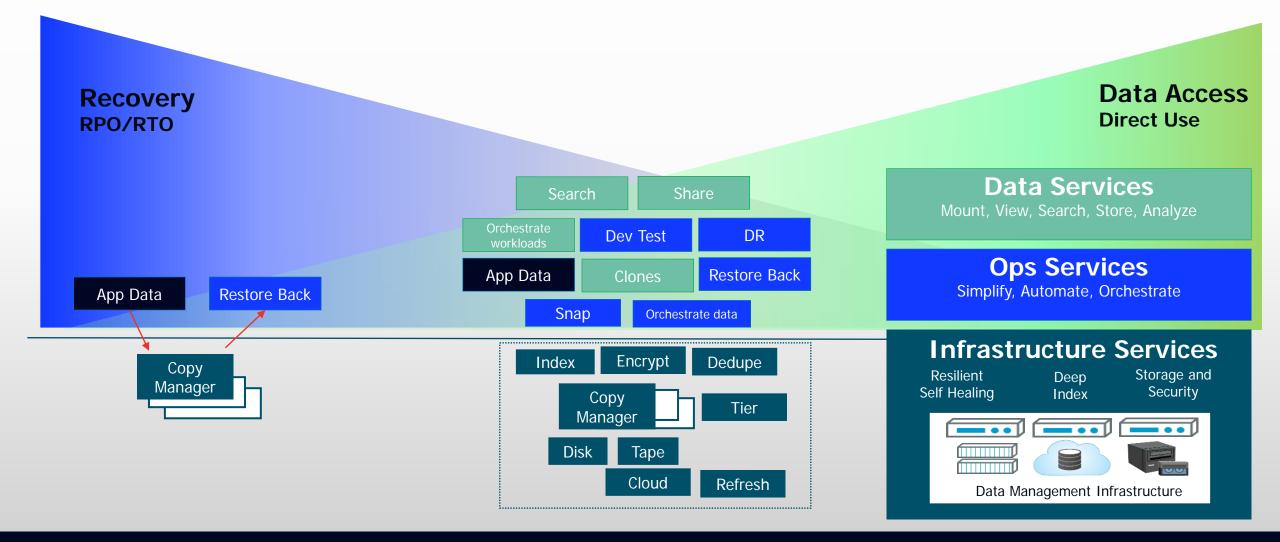

and moving to an alternative location

## Test/Dev in the cloud

• Development in private/public cloud



## VSA FOR AMAZON AND AZURE

- Cross Hypervisor restore Option
- Restore VMware or Hyper-V VMs as a new VM in Amazon EC2 or Microsoft Azure
- Use cases: Migration, DR, Test/Dev





Backup and Archive Confusion

- Many organisations use archive tools for space management, but still retain backup copies for many years as 'archives'
- Archives require backup, which often creates a 'silo inside a silo'
- Tape is still the most used medium for long term storage

A 2016 Gartner straw-poll at a European event revealed that only 4% used the cloud instead of tape for long term retention





## Data Management starts with...

## Evolution of Data Management

Innovations to drive low RPO/RTO



## Some Of This Should Look Familiar



## Metrics, Analytics and Custom Reports

۲

•

•

- rest  $\bullet$ ullet• Ever evolving • L D A O ile Analytics Market and 74002= the Distribution By Mr. diverse customer 人名贝西 end Storage Utilization by Client / Ext Repo Interactive Analytical needs- Custom cta12 - 15 20 auber08-185 -Reports alvate the - infettion.43 Operations Customizable enablement -**Cloud Accessibility** Scalable
- SLA
- Monitoring and alerts
  - Data aggregation
  - Trending
  - Best practice audits
  - Health Check Diagnostics

## Intelligent, Content-Aware Data Retention



## Data Types - The Challenges

### **Structured**

#### Application Data:

- CRM Systems
- ERP Applications
- Financial
- Marketing
- Vertical apps e.g. retail
- SaaS Apps
- RDBMS
- Big Data

### Semi