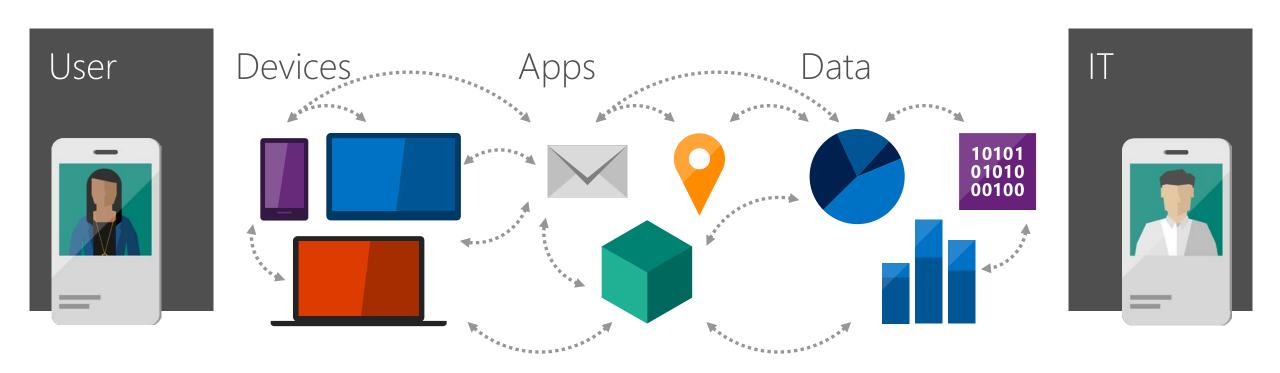

# Microsoft Enterprise Mobility + Security

Customers need

### **ENTERPRISE MOBILITY + SECURITY**

Identity-driven security

Microsoft solution
Managed mobile
productivity

Comprehensive solution