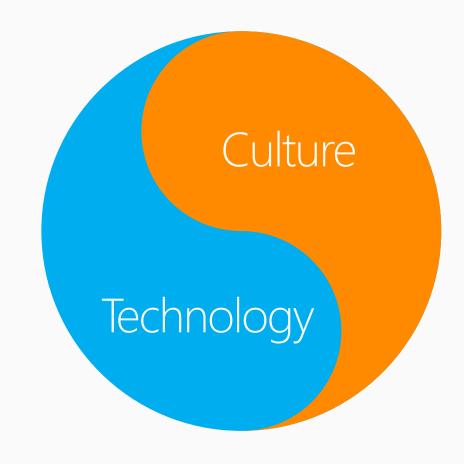

#### CLOUD – ON YOUR TERMS

Hybrid Skype for Business

Enterprise Social is implemented 80% through organization culture and 20% through technology."

Gartner

Transforming Culture

Enabling Technology