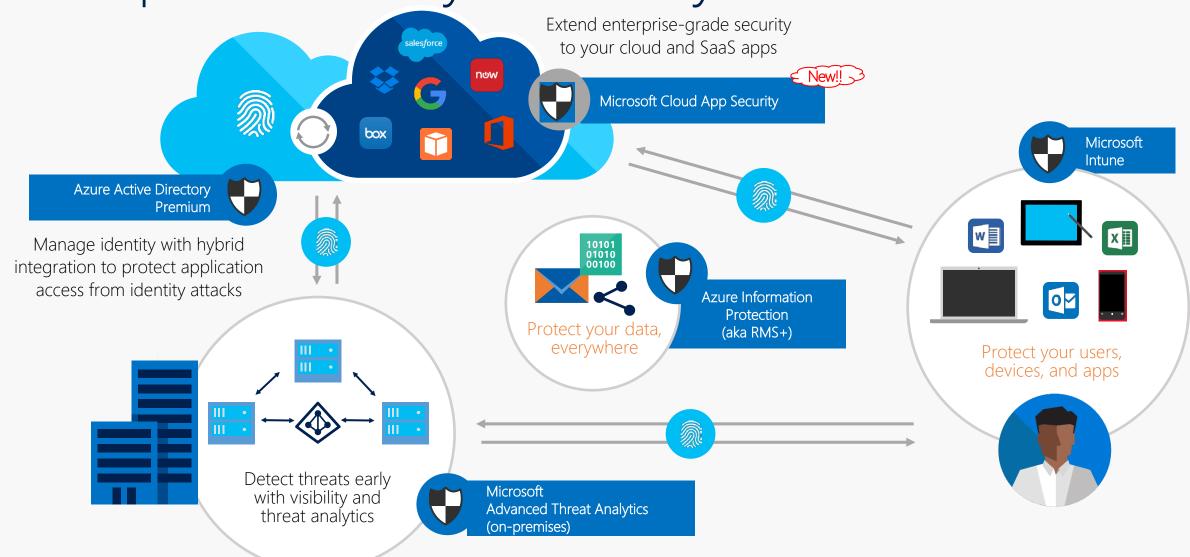

## Enterprise Mobility + Security

Managed mobile productivity

Identity and access management

Information protection

Identity-driven security

## Azure Active Directory Premium P2

Identity and access management with advanced protection for users and privileged identities

(includes all capabilities in P1)

## Azure Information Protection Premium P2

Intelligent classification and encryption for files shared inside and outside your organization

(includes all capabilities in P1)

#### Microsoft Cloud App Security

Enterprise-grade visibility, control, and protection for your cloud applications

EMS E3

#### **Microsoft Intune**

Mobile device and app management to protect corporate apps and data on any device

### Azure Active Directory Premium P1

Secure single sign-on to cloud and on-premises apps

MFA, conditional access, and advanced security reporting

### Azure Information Protection Premium P1

Encryption for all files and storage locations

Cloud-based file tracking

#### Microsoft Advanced Threat Analytics

Protection from advanced targeted attacks leveraging user and entity behavioral analytics