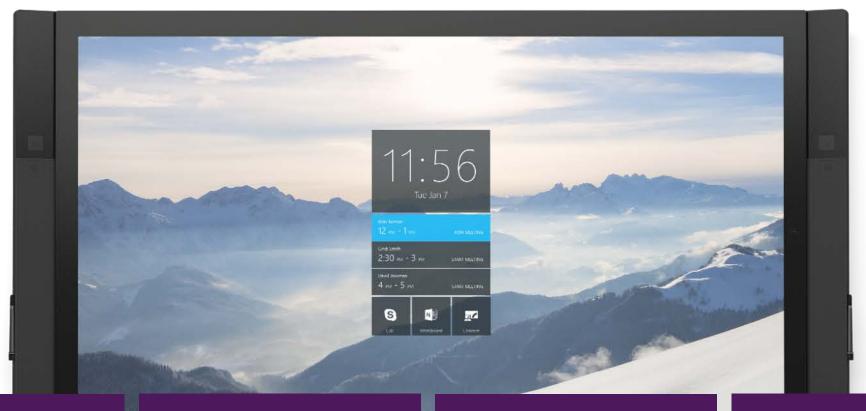

# Surface Hub

Surface Hub will be as empowering to teams and transformative to the space as the PC was to individuals and the desk

# Unlock the power of the group with the powerful collaboration device designed to advance the way people work together

Best way to create and brainstorm with others

Engaging and productive meetings

Platform for amazing large screen apps

Advanced technology for the modern workplace