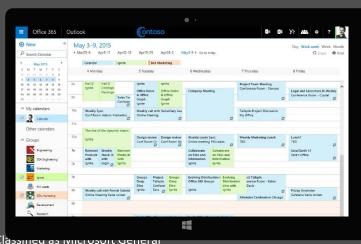

### Office 365 is your complete office in the cloud

### Exchange — Work Smarter, Anywhere.

Tailor your solution based on your unique needs

Ensure your communications are always available

Manage increasing volumes of communications

Work together more effectively as teams