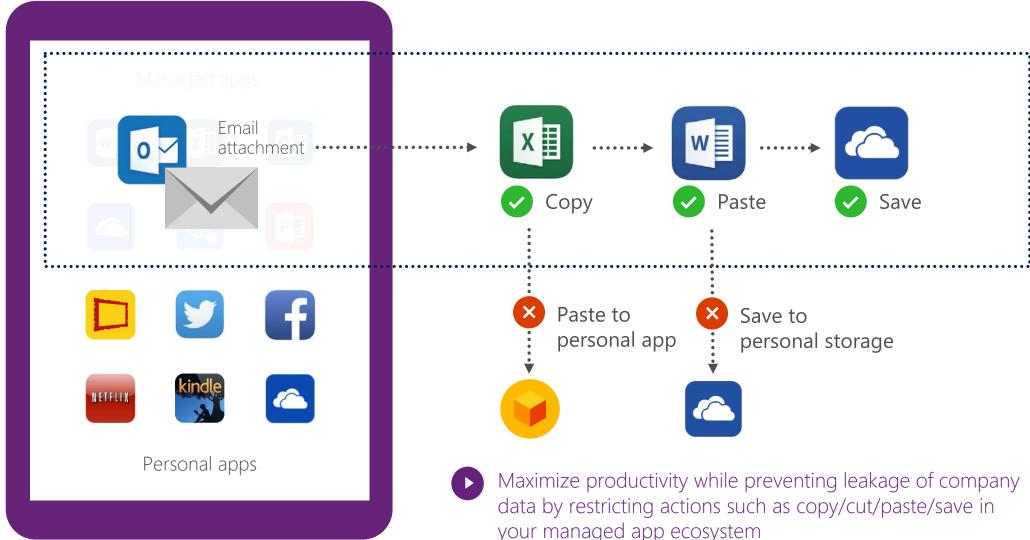

# Mobile application management

- Maximize mobile productivity and protect corporate resources with Office mobile apps
- Extend these capabilities to existing line-of-business apps using the Intune app wrapper
- Enable secure viewing of content using the Managed Browser, PDF Viewer, AV Player, and Image Viewer apps

### Manage and Protect

- Restrict access to corporate resources if policies are violated (e.g., jailbroken device)
- Protect corporate data by restricting actions such as copy/cut/paste/save outside of managed app ecosystem
- Report on device and app compliance