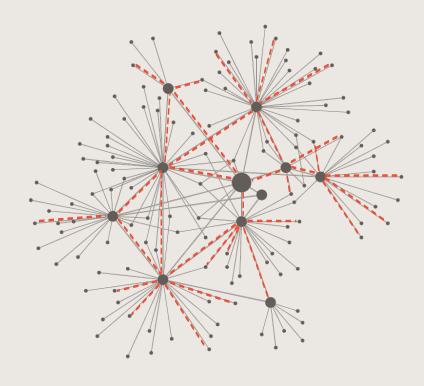

### DELVE

4 TRILLION
NODES

**70 PETABYTES**OF ENTERPRISE
DATA

**8 BILLION**RELATIONSHIPS

850 MILLION
MEETINGS
PER MONTH

**60 BILLION**ATTACHMENTS

25 PERCENT
RELATIONSHIPS
ARE PERSON-TO-PERSON