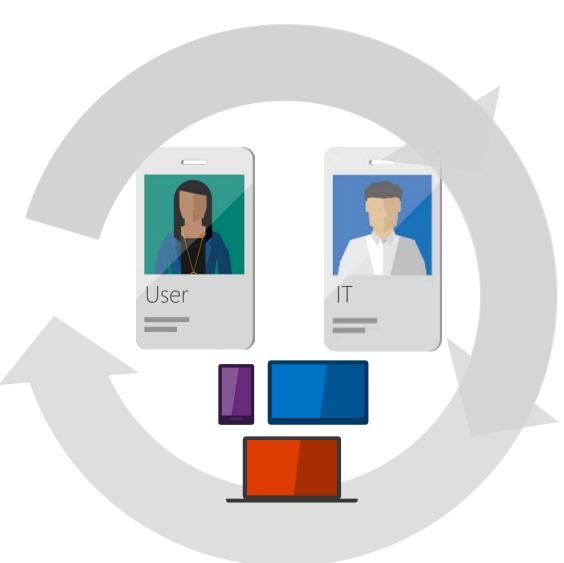

capabilities to existing line-of-business apps using the Intune app wrapper
- Enable secure viewing of content using the Managed Browser, PDF Viewer, AV Player, and Image Viewer apps

# Mobile application management





# Selective wipe





- Perform selective wipe via self-service company portal or admin console
- Remove managed apps and data
- Keep personal apps and data intact

# Comprehensive lifecycle management

## **Enroll**

- Provide a self-service Company Portal for users to enroll devices
- Deliver custom terms and conditions at enrollment
- Bulk enroll devices using Apple Configurator or service account
- Restrict access to Exchange email if a device is not enrolled

### Retire

- Revoke access to corporate resources
- Perform selective wipe
- Audit lost and stolen devices



### Provision

- Deploy certificates, email, VPN, and WiFi profiles
- Deploy device security policy settings
- Install mandatory apps
- Deploy app restriction policies
- Deploy data protection policies

### Manage and Protect

- Restrict access to corporate resources if policies are violated (e.g., jailbroken device)
- Protect corporate data by restricting actions such as copy/cut/paste/save outside of managed app ecosystem
- Report on device and app compliance

## AGENDA

Office 365

New Way of Working

Office 365 Building Blocks

Office 365 Strengths

Surface Hub

Q&A







# Surface Hub

Surface Hub will be as empowering to teams and transformative to the space as the PC was to individuals and the desk



# Unlock the power of the group with the powerful collaboration device designed