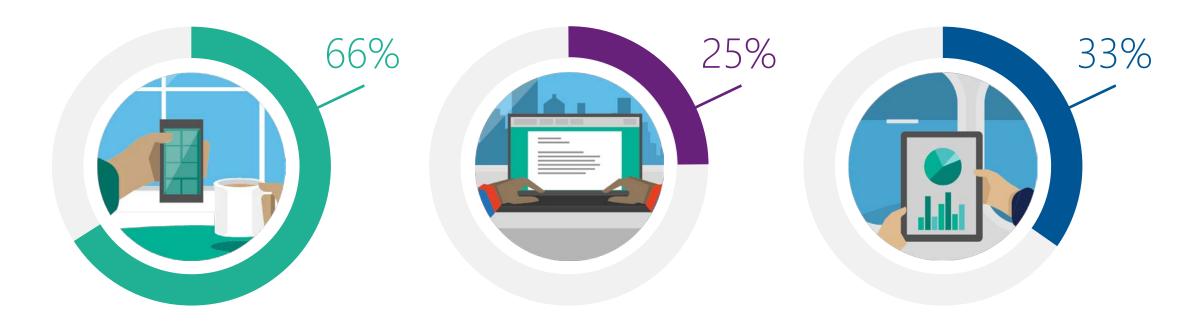

# Mobility is the new normal

of employees use personal devices for work purposes.\*

of all software will be available on a SaaS delivery by 2020.\*\*

of employees that typically work on employer premises, also frequently work away from their desks.\*\*\*

<sup>\*</sup>CEB The Future of Corporate ITL: 203-2017. 2013.

<sup>\*\*</sup>Forrester Application Adoption Trends: The Rise Of SaaS

<sup>\*\*\*</sup>CEB IT Impact Report: Five Key Findings on Driving Employee Productivity Q1 2014.