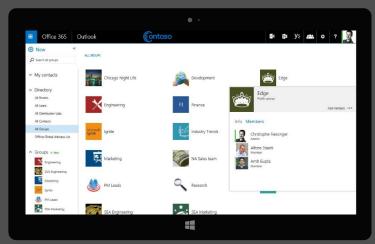

### GROUPS

TRADITIONAL HIERARCHIES

### Key benefits

SINGLE DEFINITION

SELF-SERVICE

PUBLIC BY DEFAULT

CONTEXT & HISTORY

SHARING TO NON-MEMBERS

SIMPLE TO MANAGE

### Groups building blocks