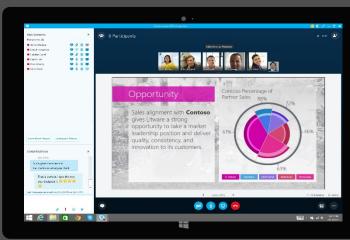

### Skype for Business- Be there without going there

Multiparty HD video & content sharing

Video gallery

HD video or high resolution photos of attendees

H.264 SVC support

Presenter controls to optimize for meeting type

Participant selected views

### Modern, mobile and web clients

Single unified client experience across workloads

Lync Windows 8 immersive experience optimized for touch

Mobile client experiences designed for the device

Lync Web App for browser access to meetings