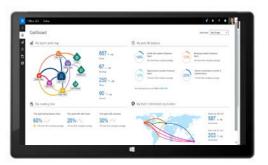

### DELVE

4 TRILLION
NODES

**70 PETABYTES**OF ENTERPRISE
DATA

**8 BILLION**RELATIONSHIPS

850 MILLION
MEETINGS
PER MONTH

**60 BILLION**ATTACHMENTS

25 PERCENT
RELATIONSHIPS
ARE PERSON-TO-PERSON

## Delve insights today and tomorrow...

Content

People

Groups

Organization