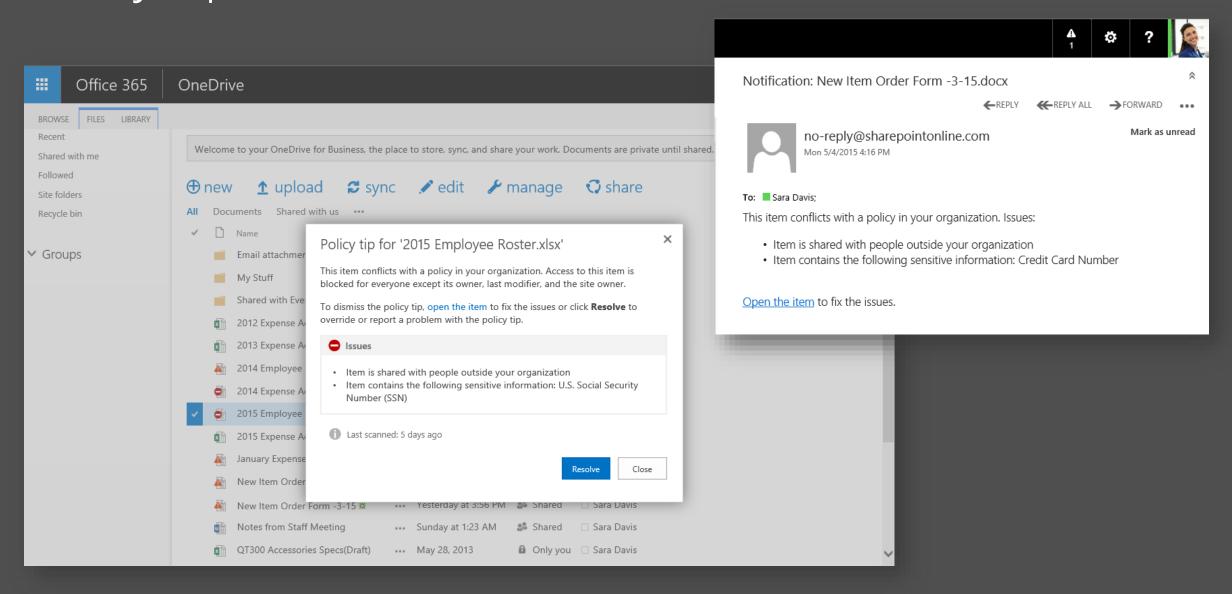

# DLP Data Loss Prevention

Sensitive data analyzed using built in search

Define policies for sensitive data

Unified policies for all data types

End users empowered with Policy Tips, contextual experiences that ensure productivity

### Policy tips in SharePoint and OneDrive