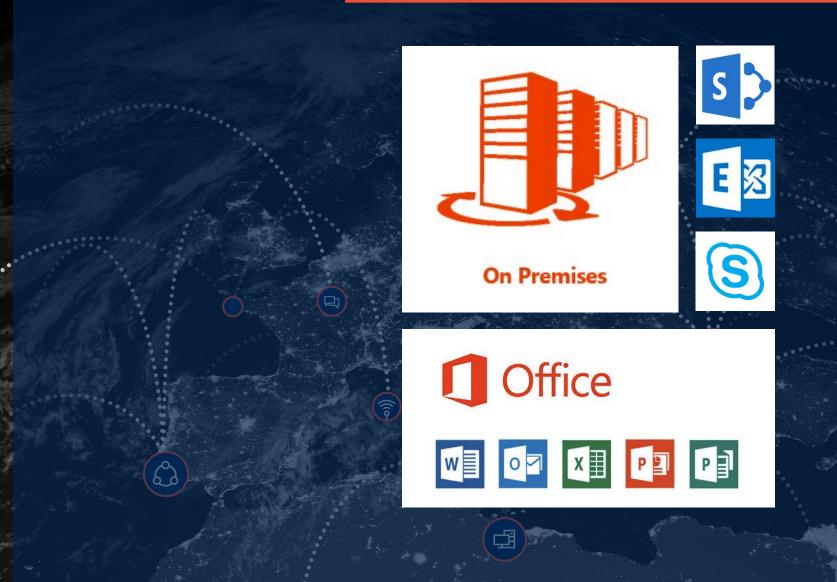

#### CLOUD – ON YOUR TERMS

#### CLOUD – ON YOUR TERMS

Hybrid Skype for Business

Enterprise Social is implemented 80% through organization culture and 20% through technology."

Gartner

Transforming Culture

Enabling Technology

### Office 365 is your complete office in the cloud