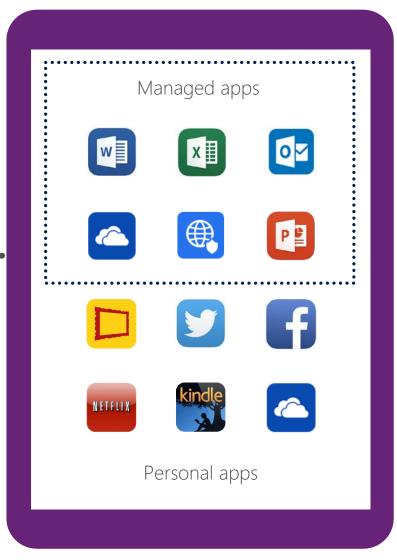

# Mobile application management

- Maximize mobile productivity and protect corporate resources with Office mobile apps
- Extend these capabilities to existing line-of-business apps using the Intune app wrapper
- Enable secure viewing of content using the Managed Browser, PDF Viewer, AV Player, and Image Viewer apps

# Selective wipe

- Perform selective wipe via self-service company portal or admin console
- Remove managed apps and data
- Keep personal apps and data intact