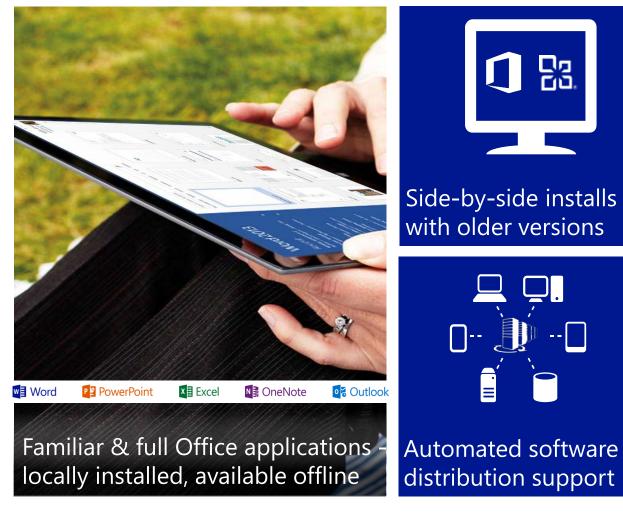

ess- Be there without going there



Multiparty HD video & content sharing

Video gallery

HD video or high resolution photos of attendees

H.264 SVC support

Presenter controls to optimize for meeting type

Participant selected views



### Modern, mobile and web clients

Single unified client experience across workloads

Lync Windows 8 immersive experience optimized for touch

Mobile client experiences designed for the device

Lync Web App for browser access to meetings



### Integration across Office apps

Communicate directly from within Office

Single identity

Shared contact card

OneNote Share



### Federation with Skype

Communicate with anyone on Skype

Presence

**Instant Messaging** 

Peer to peer voice



#### Office 365 ProPlus

Deploy Office fast without giving up control













## Social Woven Into the Apps You Use Everyday





### Office 365 | Benefits

















#### AGENDA

Office 365

New Way of Working

Office 365 Building Blocks

Office 365 Strengths

Enterprise Mobility +Security

Q&A







### GROUPS



TRADITIONAL HIERARCHIES

#### INFORMATION MOVES SLOWLY COMMAND AND CONTROL



RESPONSIVE NETWORKS

#### INFORMATION TRAVELS FAST LEARN AND ADAPT

### Key benefits



SINGLE DEFINITION



SELF-SERVICE



PUBLIC BY DEFAULT



CONTEXT & HISTORY



SHARING TO NON-MEMBERS



SIMPLE TO MANAGE

### Groups building blocks



### Office 365 Experiences available to all of you!

#### **OUTLOOK CONVERSATIONS**



#### **FILES**



#### NOTEBOOK



#### **CALENDAR**



#### **PEOPLE**



#### **SKYPE**



### Great experiences across devices