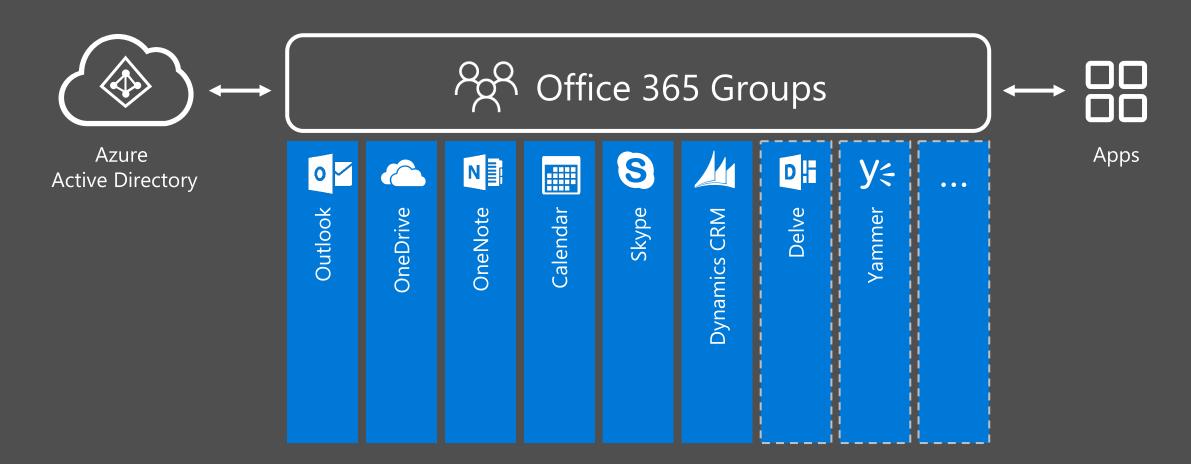

### Office 365 is your complete office in the cloud

### Key benefits

SINGLE DEFINITION

SELF-SERVICE

PUBLIC BY DEFAULT

CONTEXT & HISTORY

SHARING TO NON-MEMBERS

SIMPLE TO MANAGE

### Groups building blocks