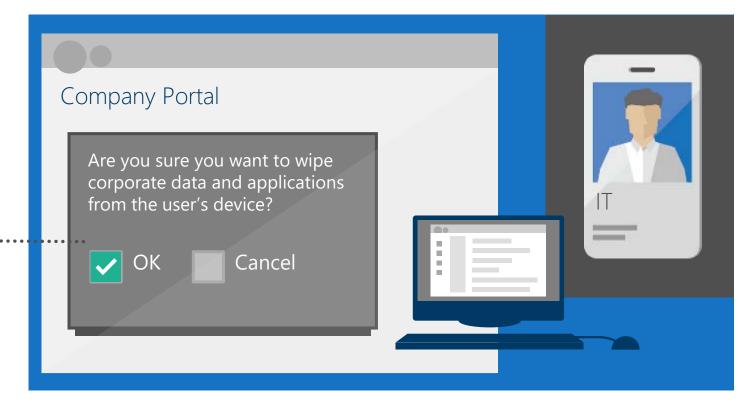

# Selective wipe

- Perform selective wipe via self-service company portal or admin console
- Remove managed apps and data
- Keep personal apps and data intact

### Retire

- Revoke access to corporate resources
- Perform selective wipe
- Audit lost and stolen devices