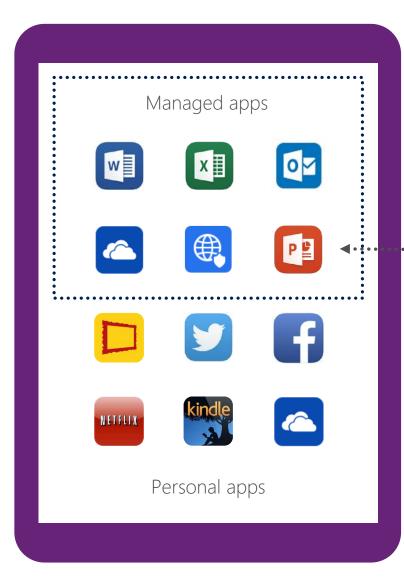

#### MDM for O365+

- PC management
- Mobile app management (prevent cut/copy/paste/save as from corporate apps to personal apps)
- Secure content viewers
- Certificate provisioning
- System Center integration

# Mobile application management

- Maximize mobile productivity and protect corporate resources with Office mobile apps
- Extend these capabilities to existing line-of-business apps using the Intune app wrapper
- Enable secure viewing of content using the Managed Browser, PDF Viewer, AV Player, and Image Viewer apps