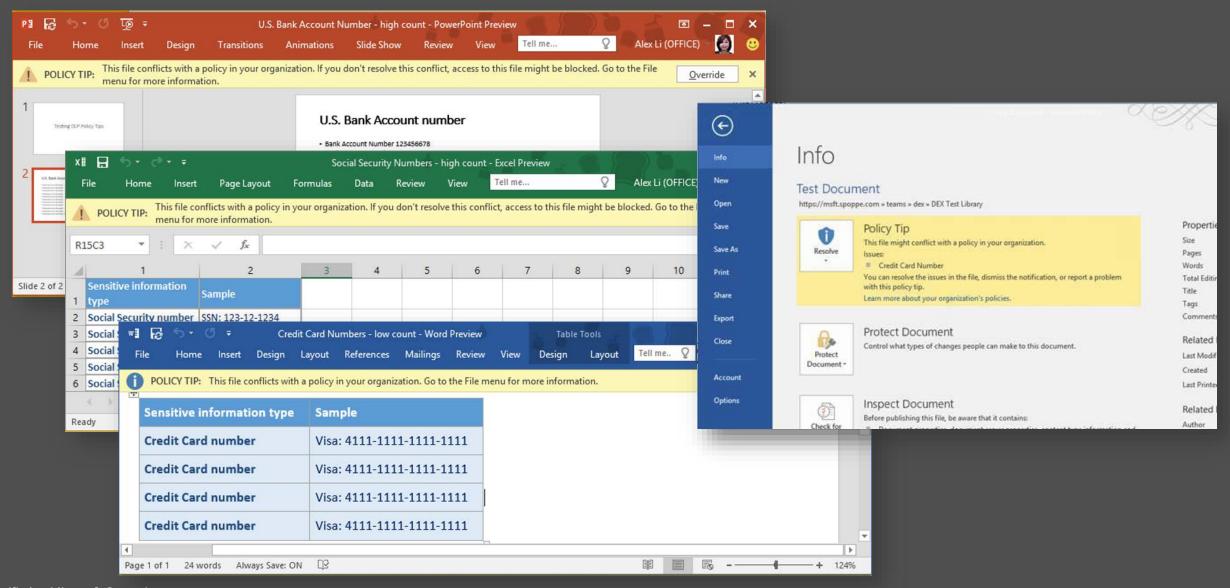

# DLP Data Loss Prevention

Sensitive data analyzed using built in search

Define policies for sensitive data

Unified policies for all data types

End users empowered with Policy Tips, contextual experiences that ensure productivity

### Policy tips in Office clients