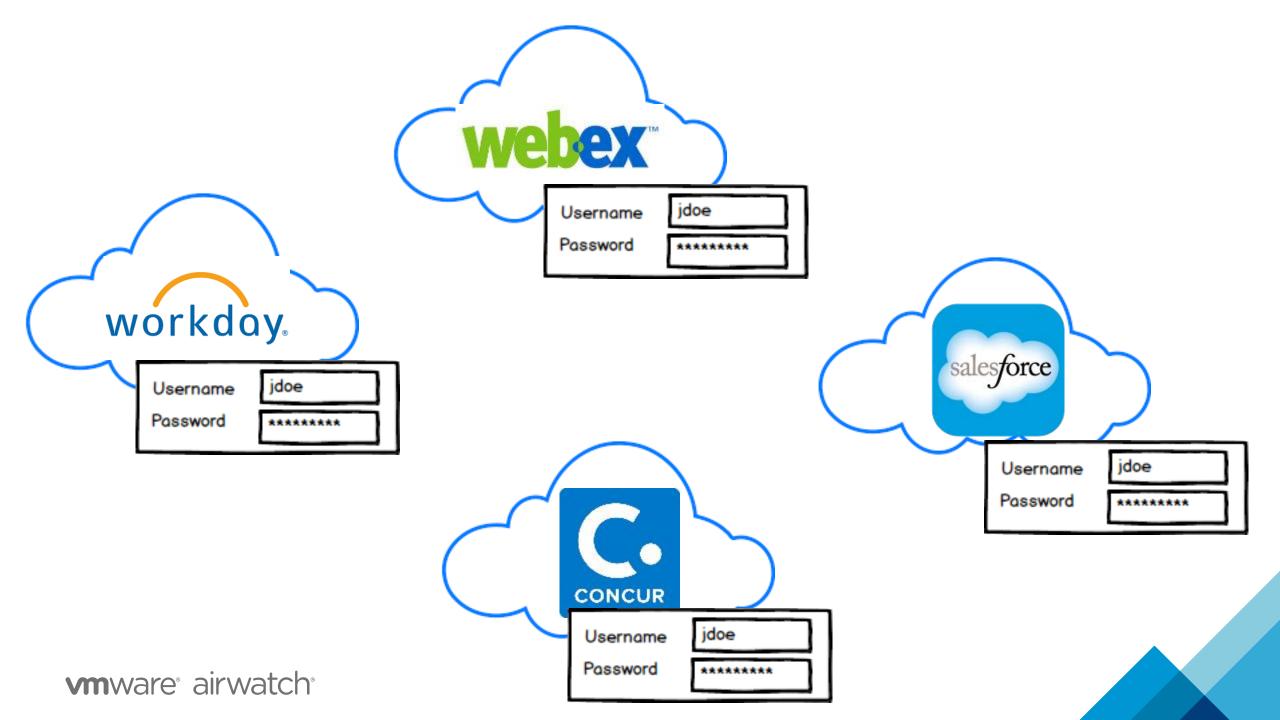

ocation, including location history, turn on Find My Device, and use your advertising ID to personalize your experiences. Send Microsoft and trusted partners some location data to improve location services.

Help protect you from malicious web content and use page prediction to improve reading, speed up browsing, and make your overall experience better in Windows browsers. Your browsing data will be sent to Microsoft.

Automatically connect to suggested open hotspots and shared networks. Not all networks are secure.

Get updates from and send updates to PCs on the Internet. Send full error and diagnostic

earn more

(Ir

Customize settings

Use Express settings

### **Any Employee or Contractor**

## **Workspace ONE**





# **Every User is Unique**



**Identity** is the new perimeter









## Workspace ONE

# Consumer Simple Enterprise Secure



### **Driving the Digital Workspace**





"VMware has been extremely successful in growing its end user computing suite of technologies and, based on Gartner's evaluation criteria, has become the technology leader."



## Thank you