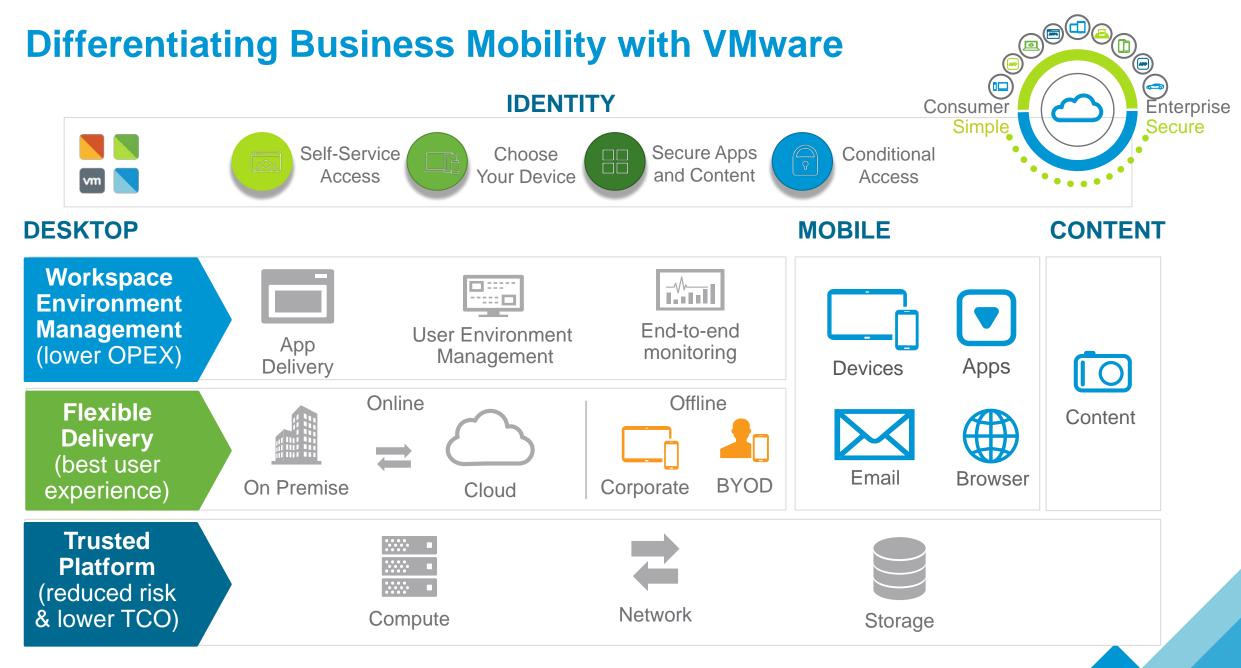

### **Driving the Digital Workspace**

### **Driving the Digital Workspace**

"VMware has been extremely successful in growing its end user computing suite of technologies and, based on Gartner's evaluation criteria, has become the technology leader."