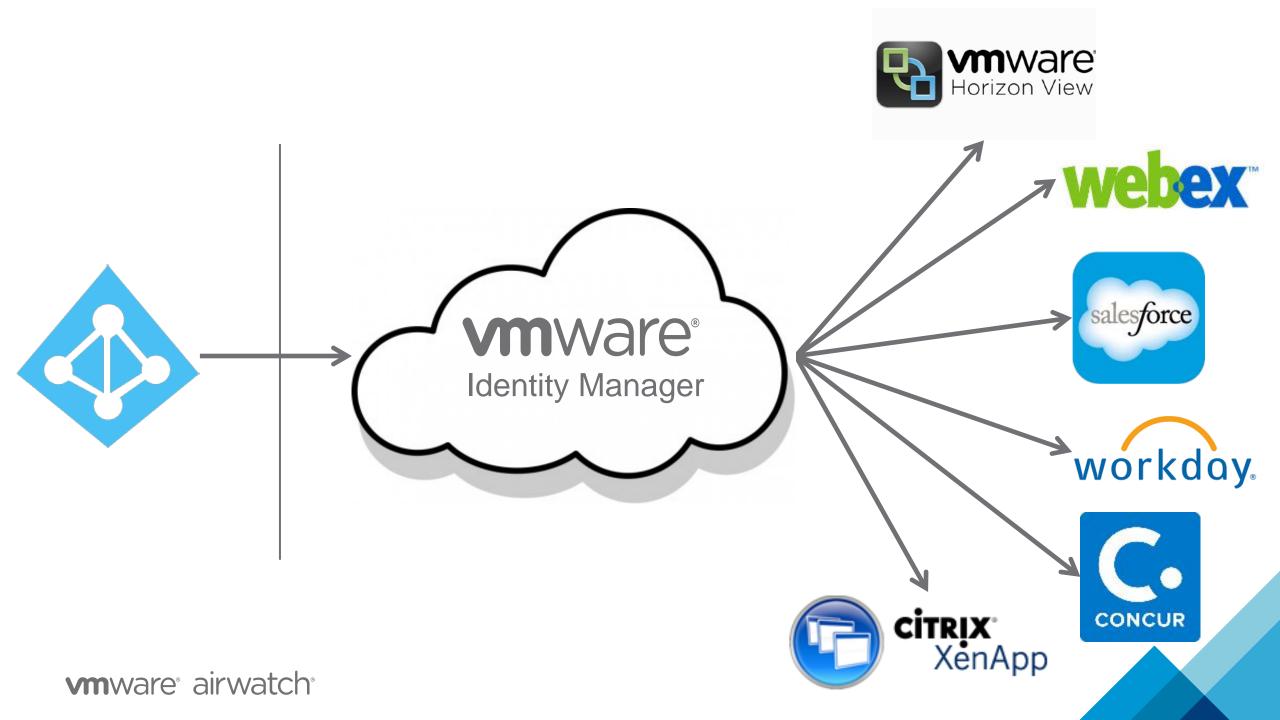

ation, including location history, turn on Find My Device, and use your advertising ID to personalize your experiences. Send Microsoft and trusted partners some location data to improve location services.

Help protect you from malicious web content and use page prediction to improve reading, speed up browsing, and make your overall experience better in Windows browsers. Your browsing data will be sent to Microsoft.

Automatically connect to suggested open hotspots and shared networks. Not all networks are secure.

Get updates from and send updates to PCs on the Internet. Send full error and diagnostic

earn more

(Ir

Customize settings

Use Express settings

### **Any Employee or Contractor**

## **Workspace ONE**





# **Every User is Unique**



**Identity** is the new perimeter









## Workspace ONE

# Consumer Simple Enterprise Secure



### **Driving the Digital Workspace**





"VMware has been extremely successful in growing its end user computing suite of technologies and, based on Gartner's evaluation criteria, has become the technology leader."



## Thank you