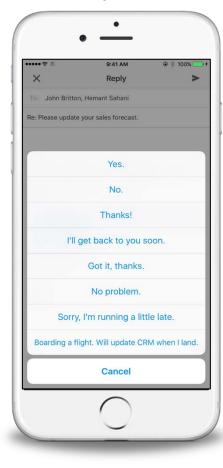

## Secure eMail - Boxer

Access Corporate Email in an Intuitive Secure Container

Customized swipe gestures

Quick email replies

|              |                           |            | •             |         |        |       |   |          |                          |  |
|--------------|---------------------------|------------|---------------|---------|--------|-------|---|----------|--------------------------|--|
| No Service 🗢 |                           |            |               | 3:13 PM |        |       |   | 100% 💼 1 |                          |  |
| ×            | Compose<br>Adam Cianfichi |            |               |         |        |       |   |          | ~                        |  |
|              |                           |            | nfichi        |         |        |       |   |          |                          |  |
| Frida        | iy Lun                    | ich        |               |         |        |       |   |          |                          |  |
| Look         | king fo                   | orwar      | d to F        | riday   | !      |       |   |          |                          |  |
| Time         | es tha                    | it wor     | k for I       | me:     |        |       |   |          |                          |  |
| Frie         | day, J                    | Jan 2      | 2             |         |        |       |   |          |                          |  |
|              |                           |            | 9:30          |         |        | -     |   |          |                          |  |
|              |                           |            | - 11:<br>2:30 |         |        |       |   |          |                          |  |
|              |                           |            | Avai          | abilit  | y by E | Boxer |   |          |                          |  |
| Remo         | ove ava                   | ailabilit  |               |         | , -, - |       |   |          |                          |  |
|              |                           |            |               |         |        |       |   | 4        | 0                        |  |
| 1            | 2                         | 3          | 4             | 5       | 6      | 7     | 8 | 9        | 0                        |  |
|              | 1                         | :          | ;             | (       | )      | \$    | & | @        | "                        |  |
| -            |                           |            | ,             |         | ?      | !     | ' |          | $\langle \times \rangle$ |  |
| -            |                           | sc 🖉 space |               |         |        |       |   | return   |                          |  |

Calendar

Smart folders