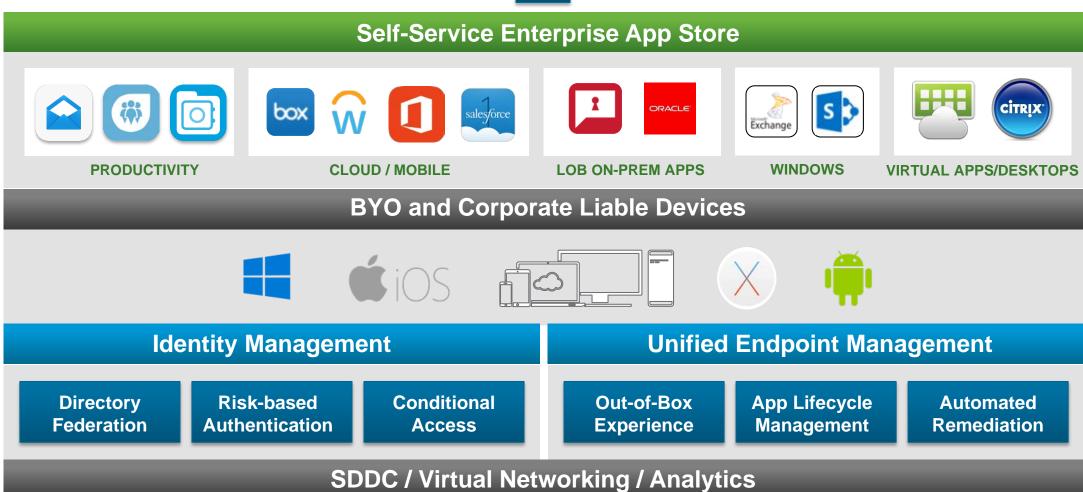

# IT shifts from managing siloed technologies to a digital workspace

## **Workspace ONE**

## Workspace ONE