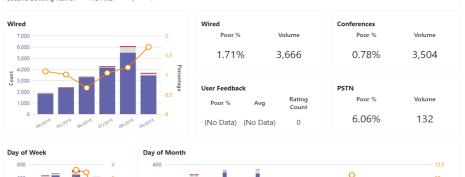

## **Optimize IT resources** with streamlined setup and management

Easily add phone numbers and manage your entire phone system through the Teams Admin Center

Monitor and resolve issues with Call Analytics and the Call Quality Dashboard

Enhance reliability for critical calls with capabilities like Survivable Branch Appliance

So Org-wide setting Plannin