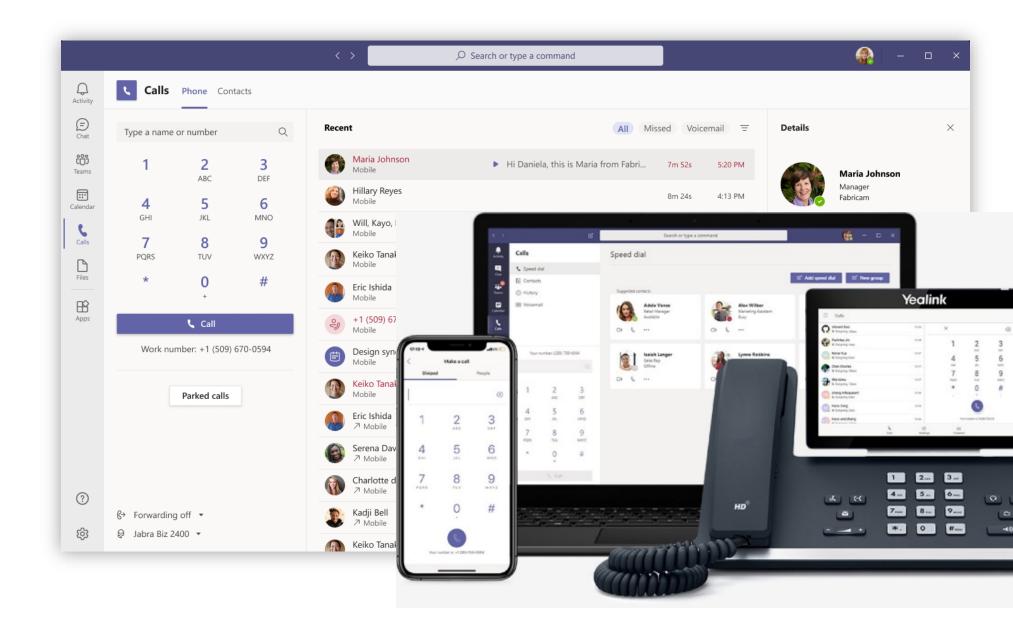

# **Calling for everyone**

Microsoft Teams Phone makes it easier to make calls with the Calling app

Simple call experience built on a single pane

Dial by name or number

Calling history with filters – see the info you want

Start a VoIP audio/video 1:1 or group call

View Contacts list for quick dial

At-a-glance important call settings for items such as device connected and forwarding status

| < >                  |                 |                 |          |
|----------------------|-----------------|-----------------|----------|
| <b>پ</b><br>Activity | Calls           | Phone           | Contacts |
| <b>E</b><br>Chat     | Type a name     | or numbe        | er       |
| Teams                | 1               | <b>2</b><br>ABC | B        |
| <b></b><br>Calendar  | <b>4</b><br>GHI | <b>5</b><br>JKL | MM       |
| Calls                | 7<br>PQRS       | <b>8</b><br>TUV | S<br>wx  |
| Files                | *               | 0               | #        |
| •••                  |                 | +<br>Call       |          |
|                      | Work num        |                 | 670-05   |
|                      |                 | Parked ca       | lls      |
|                      |                 |                 |          |
| Ĥ                    |                 |                 |          |
| Apps                 | €→ Forwarding   |                 |          |
| ?<br>Help            | ြ Jabra Biz 2₄  | 400 🔻           |          |