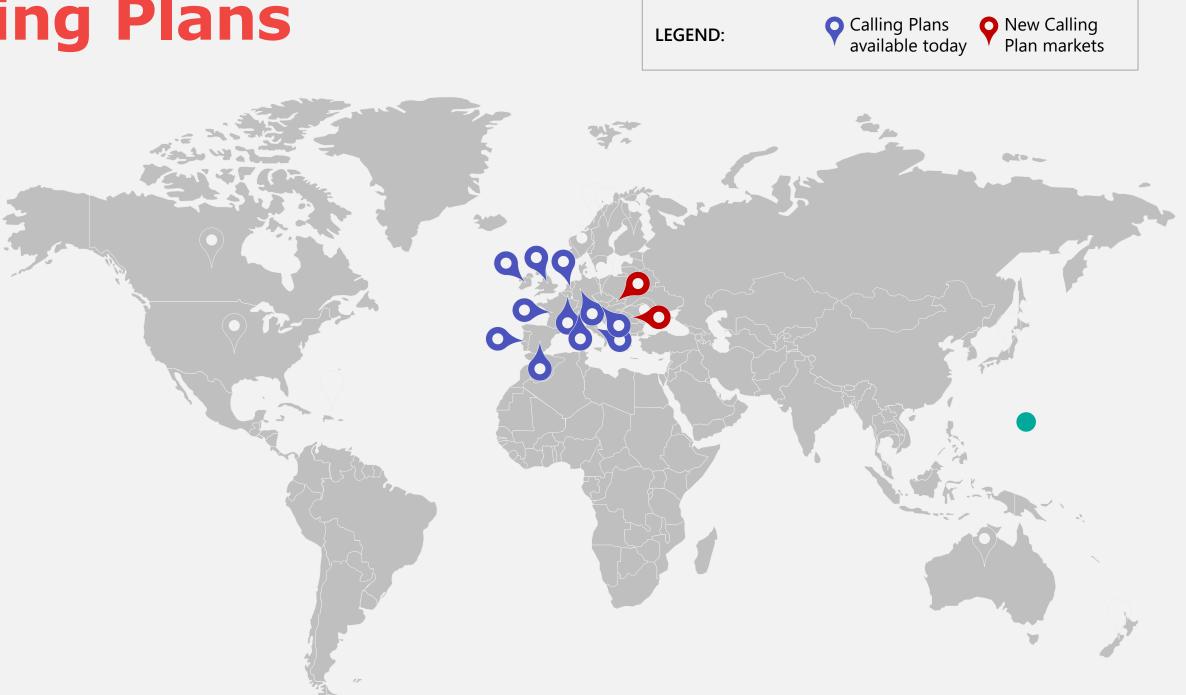

### Available globally through partners.

agreements and leveraging the customization and flexibility of direct routing.

Available through select operator partners, and continually adding new operators.

not require a session border controller (SBC) or 'voice trunk'.

Available in 26 markets, continue expanding.