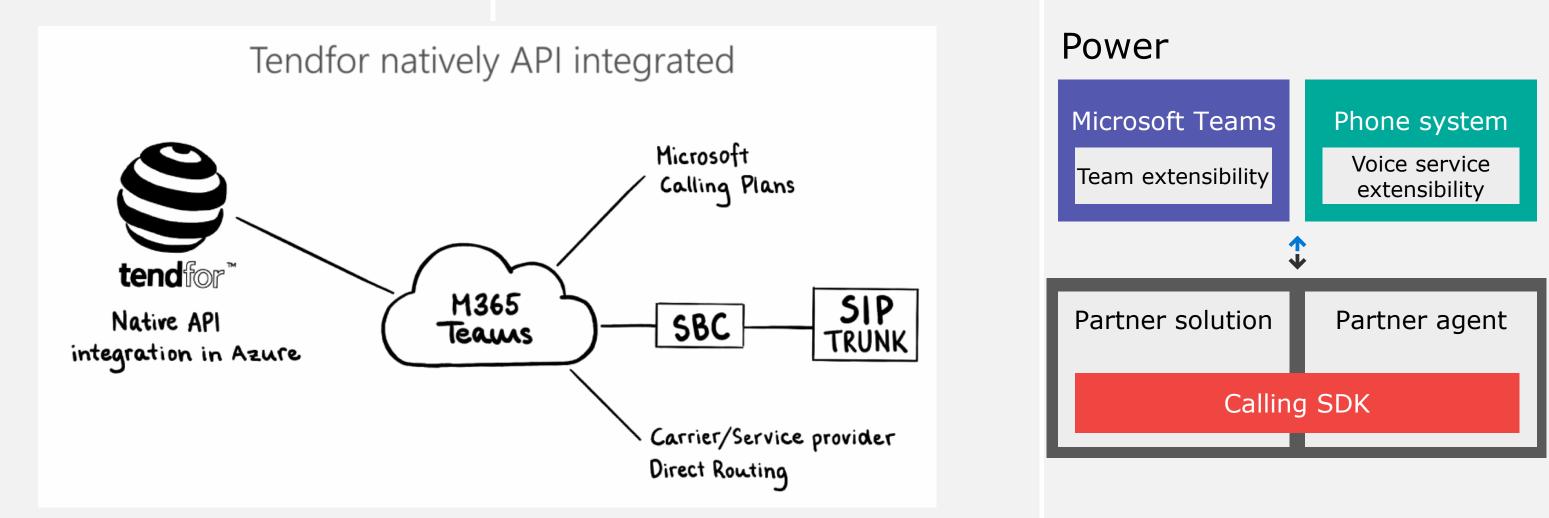

## Tendfor

- First API based "native" Teams contact center & attendant solution
- Multi-tenant carrier grade Azure hosted for global organizations
- Microsoft 365 logon in all interfaces
- Super fast onboarding and modern ergonomic UIs
- Microsoft based in everything AD, Exchange integration, absence and overall ulletinfrastructure
- Teams "soft phone", users can work from anywhere the COVID-19 factor
- Makes for fast, easy deployment and low TCO