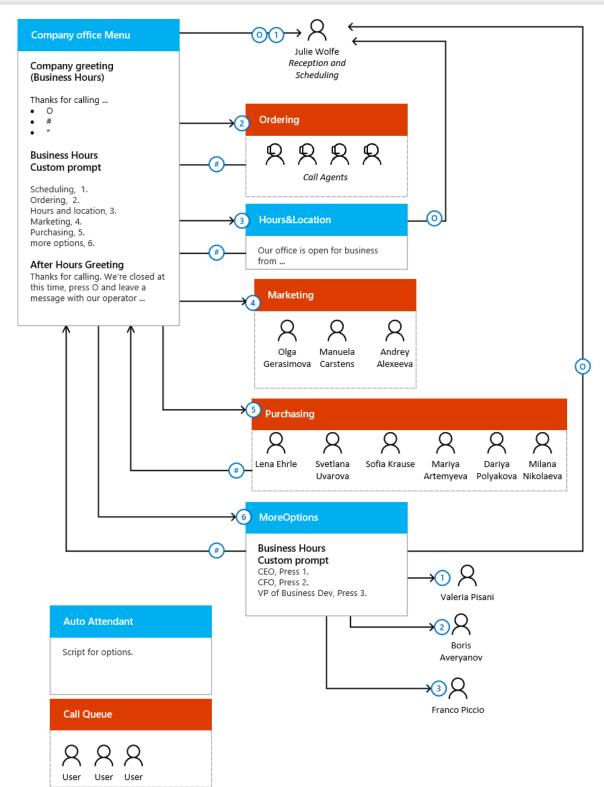

### Call Queue and Auto Attendants

### Auto attendant and call queues

## **Collaborative calling**

Collaborative calling enables customers to connect a call queue to a channel in Microsoft Teams

Users can collaborate and share information in the channel while taking calls in the queue

This feature is ideal for scenarios such as IT

help desk or HR hotline

IT admins can quickly connect call queues to specific channels and team owners can manage the settings

| ommand              |               |          | <b>.</b>                                   | - 🗆 X      |
|---------------------|---------------|----------|--------------------------------------------|------------|
| ls +                |               | © Te     | am Confidential ()                         | Meet V     |
| All calls My calls  | Missed Voicer | mail 🛛 🕈 | Agents                                     | ₩ ©        |
| amet, consecte, Son | 07:52         | 9:20 PM  | Daniela Mandera<br>Available to take calls |            |
|                     | 07:52         | 9:20 PM  | Casandra Dunn<br>On call                   | v.         |
| amet, consecte, Son | 07:52         | 9:20 PM  | Keiko Tanaka<br>On call                    | C.         |
|                     | 07:52         | 9:20 PM  | Will Little<br>On call                     | Υ.         |
| ₽ () ≔              | 07:52         | 9:20 PM  | Sarah Roach<br>Available                   |            |
|                     | 07:52         | 9:20 PM  | Bryan Wright<br>Available                  |            |
|                     | 07:52         | 9:20 PM  | Bruno Zhao     Available                   |            |
| Ð                   | ⊟ 07:52       | 9:20 PM  | Call for<br>Northwind Traders,             | Support    |
|                     | 07:52         | 9:20 PM  | +1 (509) 670-05                            | 594        |
| amet, consecte, Son | 07:52         | 9:20 PM  |                                            |            |
|                     | 07:52         | 9:20 PM  |                                            |            |
| Ð                   | ⊟ 07:52       | 9:20 PM  | •                                          | $\bigcirc$ |
| P                   |               |          |                                            | 0          |