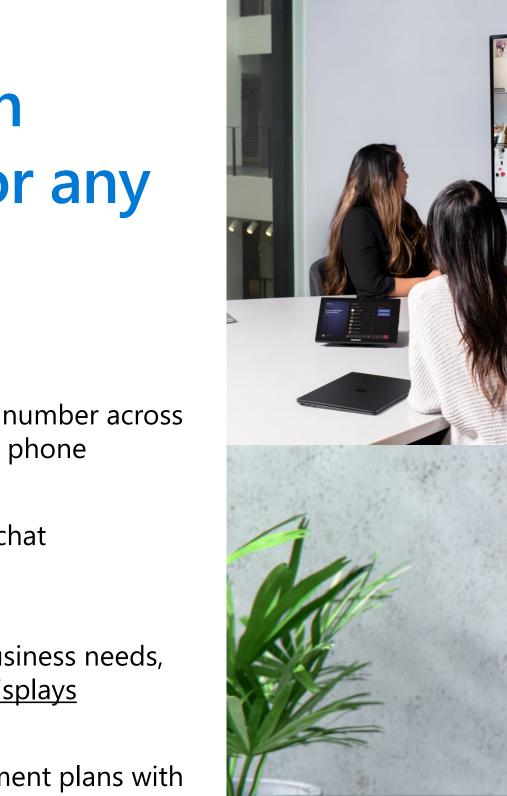

# Provide users with flexible devices for any budget

Give employees a single primary phone number across their computer, mobile device, and desk phone

Enable consistent calling, meeting, and chat experiences across devices

Adopt the right devices to meet your business needs, from <u>basic phones to premium Teams displays</u>

Take advantage of flexible monthly payment plans with the new <u>Teams Device as a Service program</u>\*