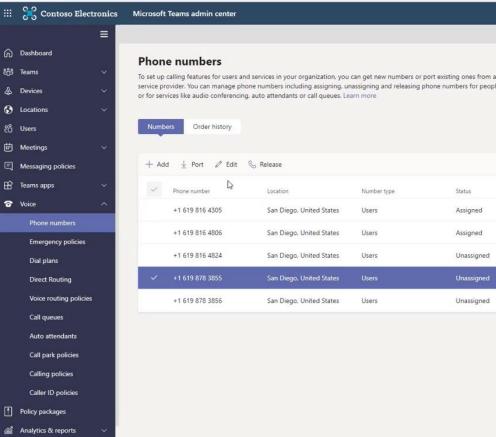

## **Optimize IT resources** with streamlined setup and management

Easily add phone numbers and manage your entire phone system through the Teams Admin Center

Monitor and resolve issues with Call Analytics and the Call Quality Dashboard

Enhance reliability for critical calls with capabilities like Survivable Branch Appliance

So Org-wide setting Plannin

### Filters

Second Building Name : <No Filter

|                | 70 |  |
|----------------|----|--|
| Status         |    |  |
| Assigned       |    |  |
| Assigned       |    |  |
| Unassigned     |    |  |
| <br>Unassigned |    |  |
| Unassigned     |    |  |
|                |    |  |