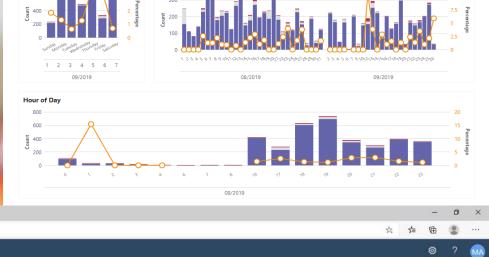

## **Optimize IT resources** with streamlined setup and management

Easily add phone numbers and manage your entire phone system through the Teams Admin Center

Monitor and resolve issues with Call Analytics and the Call Quality Dashboard

Enhance reliability for critical calls with capabilities like Survivable Branch Appliance

So Org-wide setting Plannin