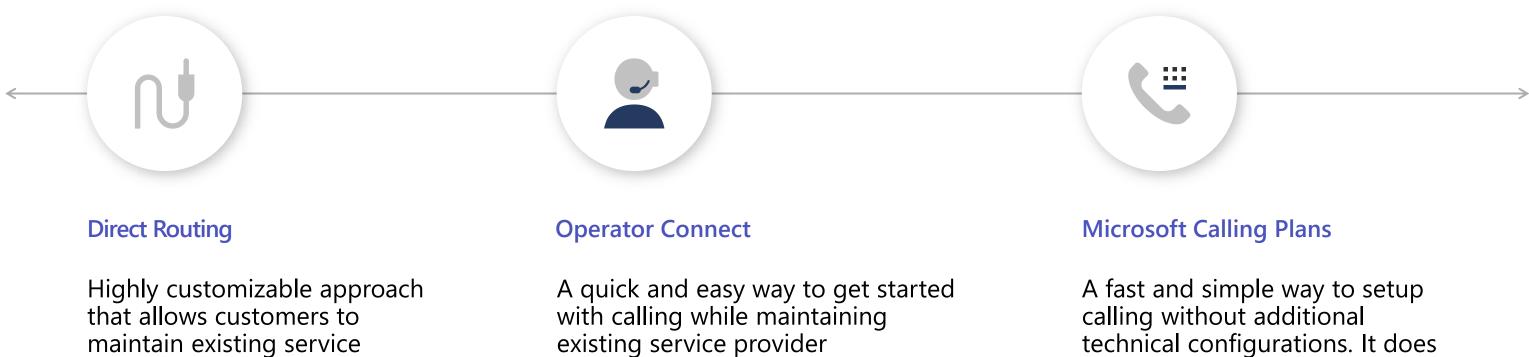

## **3 options for Teams Calling connectivity to PSTN**

Microsoft flexible and simple options to bring calling to Teams. There are now three options for enabling phone system.

provider agreements and use on premises/hybrid hardware.

### Available globally through partners.

agreements and leveraging the customization and flexibility of direct routing.

Available through select operator partners, and continually adding new operators.

not require a session border controller (SBC) or 'voice trunk'.

Available in 26 markets, continue expanding.