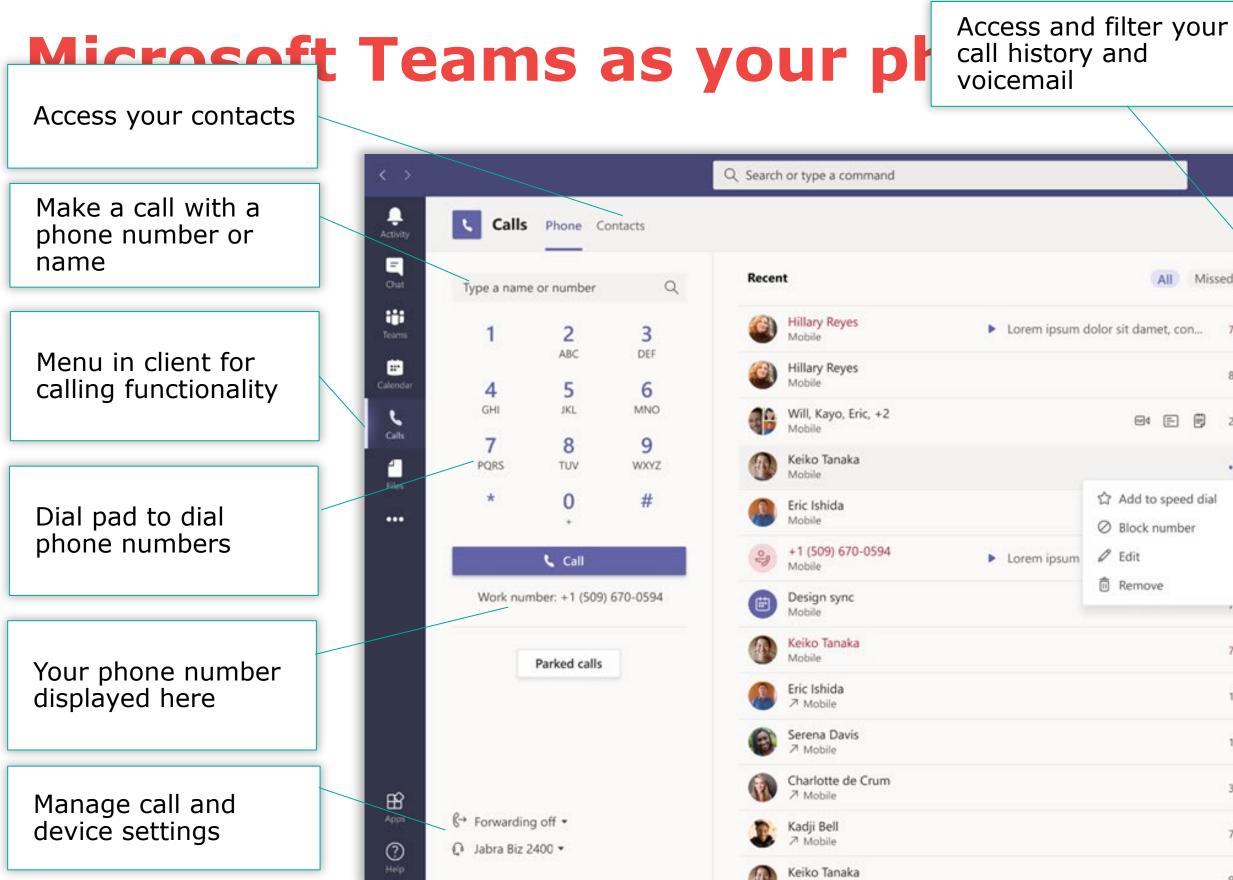

# **Calling for everyone**

Microsoft Teams Phone makes it easier to make calls with the Calling app

Simple call experience built on a single pane

Dial by name or number

Calling history with filters – see the info you want

Start a VoIP audio/video 1:1 or group call

View Contacts list for quick dial

At-a-glance important call settings for items such as device connected and forwarding status

| < >                  |                 |                 |          |
|----------------------|-----------------|-----------------|----------|
| <b>پ</b><br>Activity | Calls           | Phone           | Contacts |
| <b>E</b><br>Chat     | Type a name     | or numbe        | er       |
| Teams                | 1               | <b>2</b><br>ABC | B        |
| <b></b><br>Calendar  | <b>4</b><br>GHI | <b>5</b><br>JKL | MM       |
| Calls                | 7<br>PQRS       | <b>8</b><br>TUV | S<br>wx  |
| Files                | *               | 0               | #        |
| •••                  |                 | +<br>Call       |          |
|                      | Work num        |                 | 670-05   |
|                      |                 | Parked ca       | lls      |
|                      |                 |                 |          |
| Ĥ                    |                 |                 |          |
| Apps                 | €→ Forwarding   |                 |          |
| ?<br>Help            | ြ Jabra Biz 2₄  | 400 🔻           |          |

### Q Search or type a command Recent Q Hillary Reyes Lorem ipsum dolor sit dam Mobile Hillary Reyes Mobile NO Will, Kayo, Eric, +2 ۵۵ Mobile Keiko Tanaka (YZ Mobile 업 Add to Eric Ishida Mobile Ø Block n +1 (509) 670-0594 🖉 Edit Lorem ipsum Mobile 🗓 Remov 594 Design sync Ē Mobile Keiko Tanaka Mobile Eric Ishida ⊿ Mobile Serena Davis ↗ Mobile Charlotte de Crum ↗ Mobile Kadji Bell ↗ Mobile Keiko Tanaka

### Access your speed dial, contacts, and voicemail summaries in one place

|                                   |          |           | /                   |           |
|-----------------------------------|----------|-----------|---------------------|-----------|
|                                   |          |           | Northwind Traders ~ | 0 - 0     |
|                                   |          |           |                     |           |
| All Miss                          | ed Voice | email 🏾 🍸 | Speed dial          |           |
| it damet, con                     | 7m 52s   | 5:20 PM   |                     |           |
|                                   | 8m 24s   | 4:13 PM   | Hillary R.          | Reta T.   |
| 04 E 🗒                            | 24m 43s  | 11:23 AM  |                     |           |
|                                   | ••• %    | Call 🗸    |                     | 13        |
| Add to speed dial<br>Block number | 1 52s    | 8:45 AM   | Edwin S.            | Miguel S. |
| Edit                              | 53s      | 6/11      |                     |           |
| Remove                            | 52s      | 6/11      | МВ                  |           |
|                                   | 7m 52s   | 6/11      | Marie B.            | Bruno Z.  |
|                                   | 1m 23s   | 6/11      | -                   |           |
|                                   | 12m      | 6/10      | Erika F.            |           |
|                                   | 30m 11s  | 6/10      |                     |           |
|                                   | 7m 52s   | 6/10      |                     |           |
|                                   |          |           |                     |           |