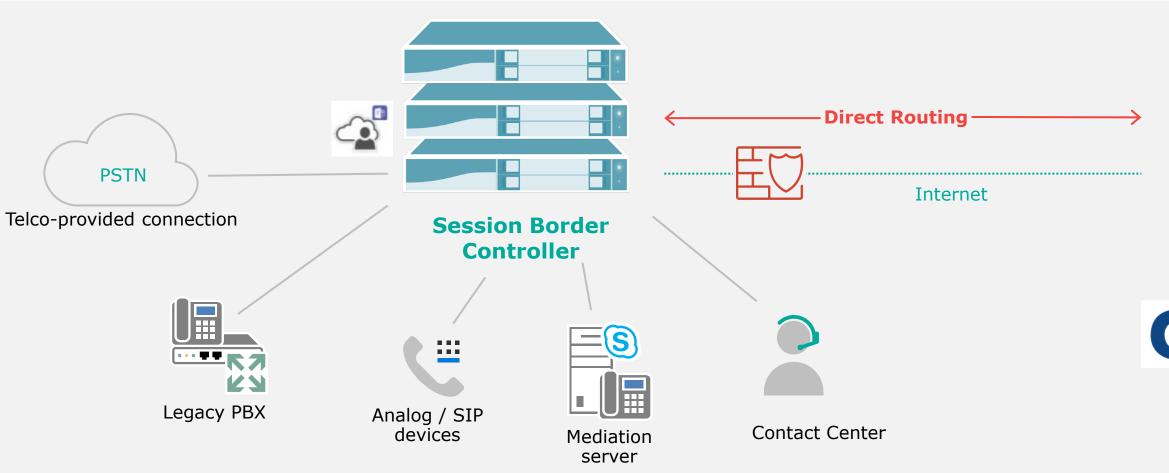

## **3 options for Teams Calling connectivity to PSTN**

Microsoft flexible and simple options to bring calling to Teams. There are now three options for enabling phone system.

provider agreements and use on premises/hybrid hardware.

### Available globally through partners.

agreements and leveraging the customization and flexibility of direct routing.

Available through select operator partners, and continually adding new operators.

not require a session border controller (SBC) or 'voice trunk'.

Available in 26 markets, continue expanding.

## **Direct Routing**

### **Directly route dial tone to Microsoft Teams users**

**Direct Routing** in Microsoft 365 allows customers to connect their SIP trunks directly from their network. Customers can work with their local telecommunications provider to enable Microsoft Teams users to make and receive telephone calls. No porting required – keep your numbers.

### Interoperability with third-party systems

Direct Routing allows customers with users in the Microsoft cloud to continue using third-party systems such as PBXs, call center, and analog telephony adaptors (ATA) helping preserve key investments.