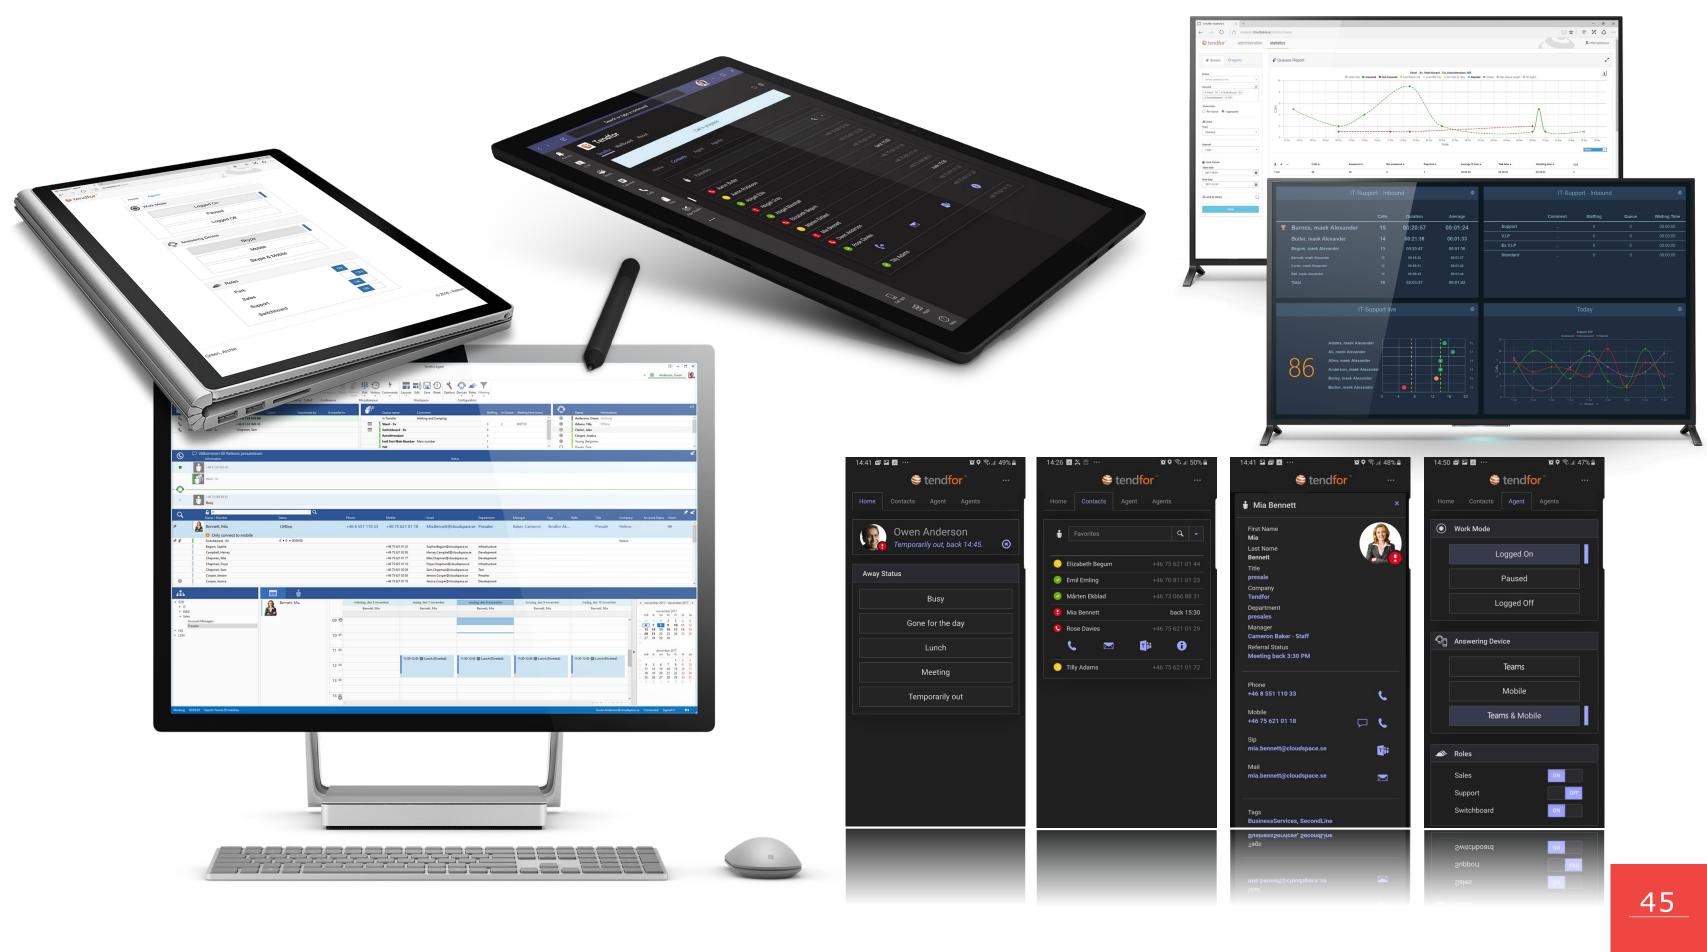

## Tendfor

- First API based "native" Teams contact center & attendant solution
- Multi-tenant carrier grade Azure hosted for global organizations
- Microsoft 365 logon in all interfaces
- Super fast onboarding and modern ergonomic UIs
- Microsoft based in everything AD, Exchange integration, absence and overall ulletinfrastructure
- Teams "soft phone", users can work from anywhere the COVID-19 factor
- Makes for fast, easy deployment and low TCO