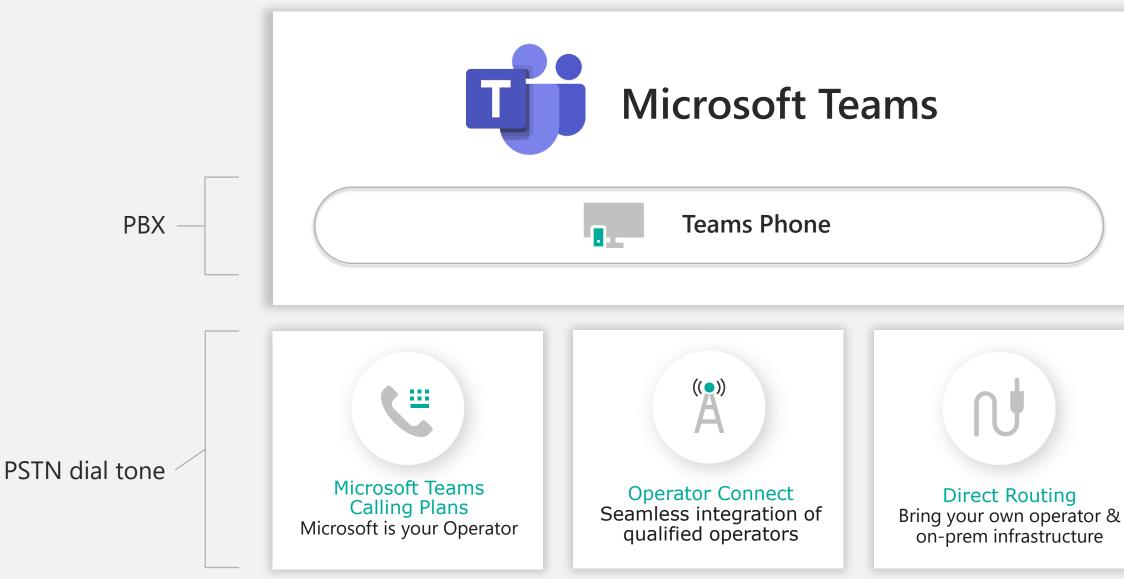

### **Microsoft Teams:** A complete and modern voice platform

**Microsoft Phone System** Enterprise-grade voice capabilities

**Direct Routing or Operator Connect** Keep your existing Carrier

**Calling Plans** Microsoft as your Carrier

## **3 options for Teams Calling connectivity to PSTN**

Microsoft flexible and simple options to bring calling to Teams. There are now three options for enabling phone system.

provider agreements and use on premises/hybrid hardware.

### Available globally through partners.

agreements and leveraging the customization and flexibility of direct routing.

Available through select operator partners, and continually adding new operators.

not require a session border controller (SBC) or 'voice trunk'.

Available in 26 markets, continue expanding.