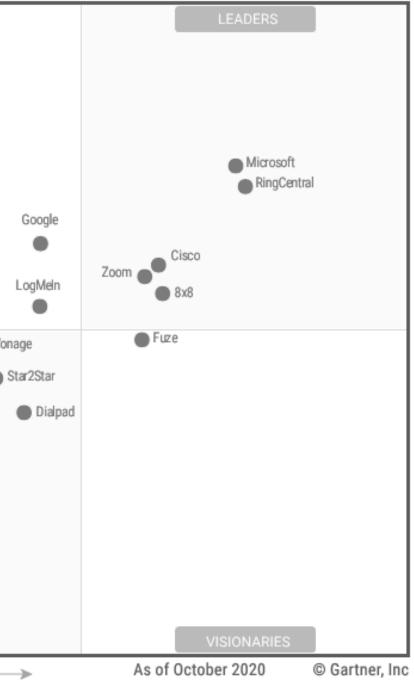

## Microsoft is a trusted leader in UCaaS

Microsoft positioned highest for "Ability to Execute" in the 2020 Gartner Unified Communications as a Service (UCaaS) Magic Quadrant

This is Microsoft's second consecutive year as a Leader for the Gartner UCaaS Magic Quadrant

Microsoft is also a leader in the Meeting Solutions Magic Quadrant.

**Read the reports at:** UCaaS: https://aka.ms/2020GartnerUCaaSMQ Meeting Solutions: Gartner Reprint

### Gartner 2020 UCaaS Magic Quadrant Microsoft Google Cisco Zoom 🖌 LogMeln Mite Fuze Vonage Star2Star Dialpad Windstream Alcatel-Lucent Enterprise BILITY TO EXECUTE As of October 2020 COMPLETENESS OF VISION $\rightarrow$ Source: Gartner (November 2020)