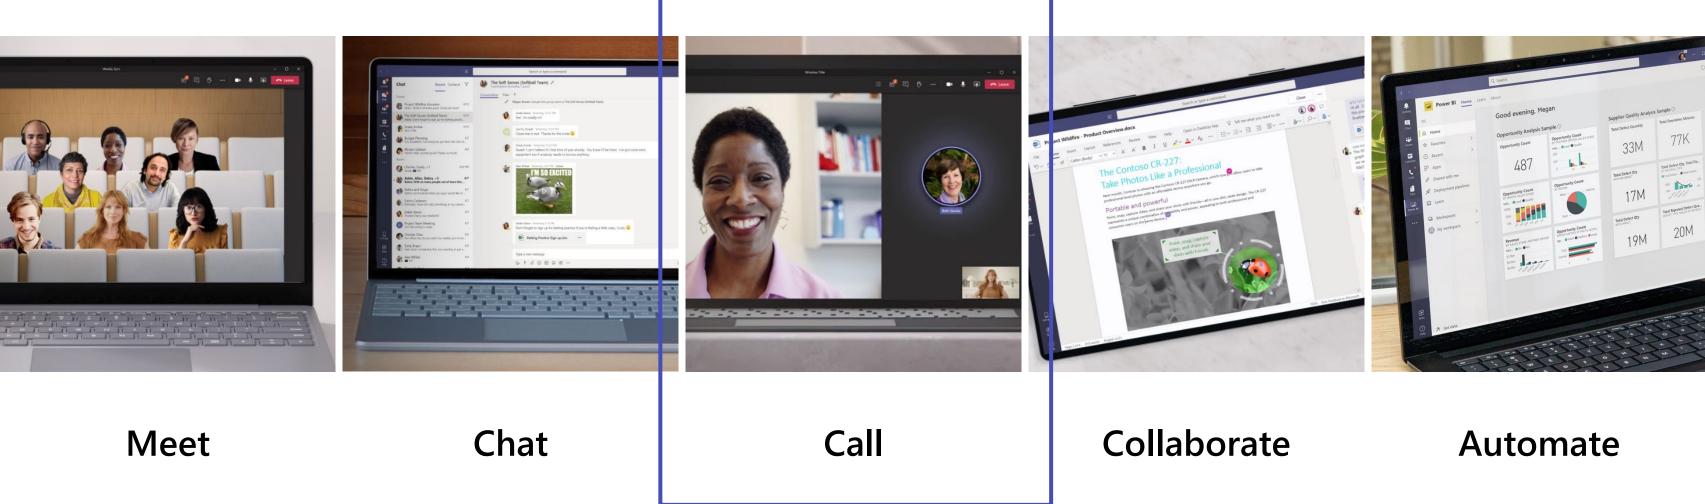

### 66% of leaders say their company is considering redesigning office space for hybrid work.

Meet

Chat

Call

Collaborate

### Automate

Connections

Insights