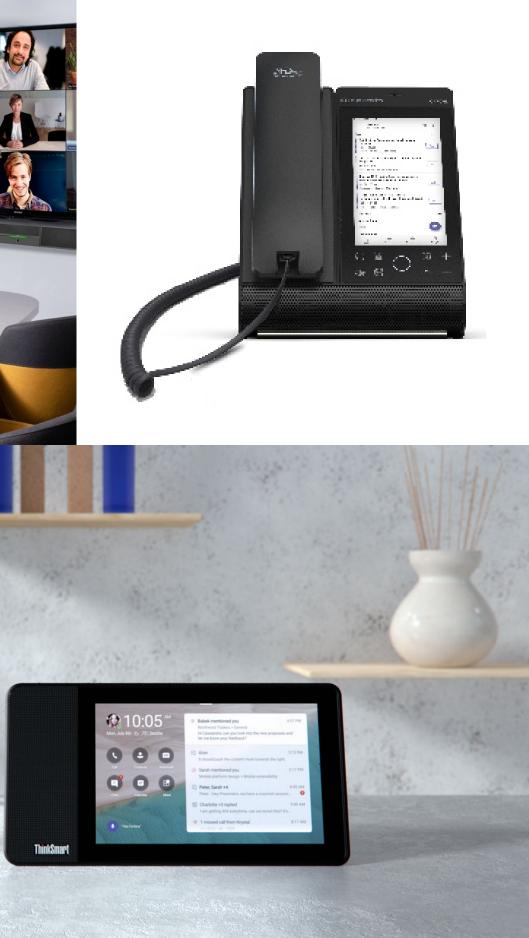

# Provide users with flexible devices for any budget

Give employees a single primary phone number across their computer, mobile device, and desk phone

Enable consistent calling, meeting, and chat experiences across devices

Adopt the right devices to meet your business needs, from <u>basic phones to premium Teams displays</u>

Take advantage of flexible monthly payment plans with the new <u>Teams Device as a Service program</u>\*