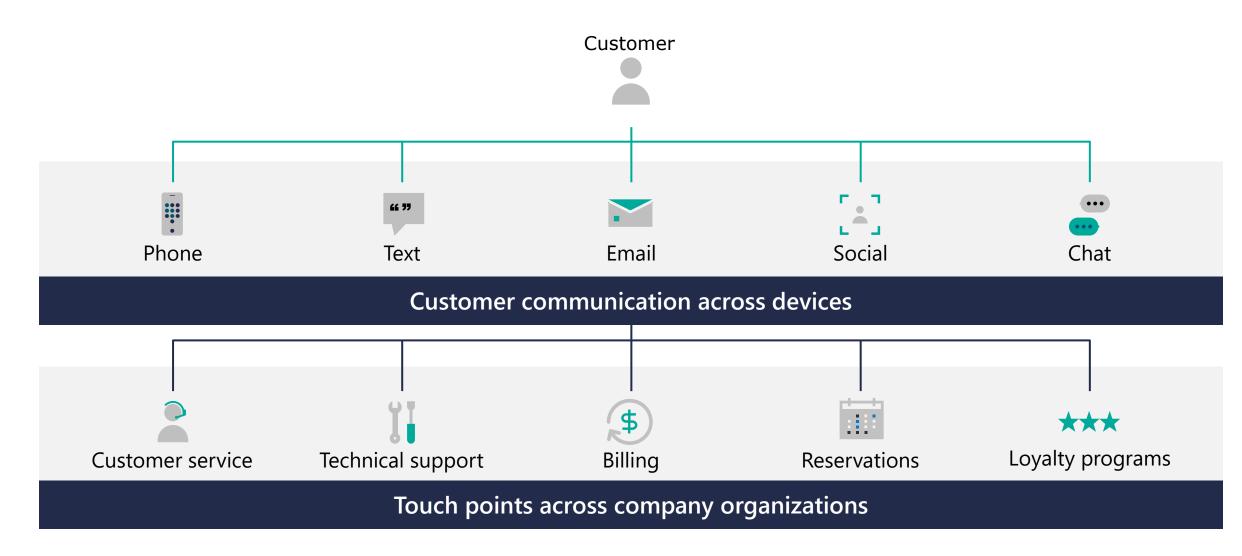

## **Contact Center**

## **Contact centers are no longer siloed** call rooms

The best organizations get the whole company involved in customer support

42

## **Blending Microsoft Teams and Contact** Center Signification S